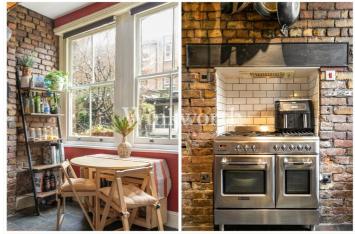

At the rear, you'll find a large kitchen diner with exposed brick walls and two sash windows overlooking the garden. This kitchen is a real standout, one of the best we've seen in a while, offering a perfect blend of period features and modern design. It leads directly onto a fabulous private garden, with an outbuilding currently used as a home office—this flat really does have it all.