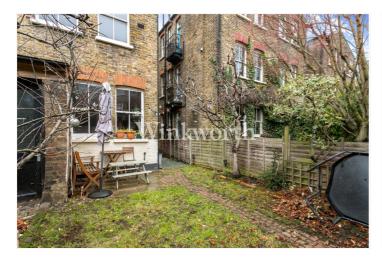

At the rear, you'll find a large kitchen diner with exposed brick walls and two sash windows overlooking the garden. This kitchen is a real standout, one of the best we've seen in a while, offering a perfect blend of period features and modern design. It leads directly onto a fabulous private garden, with an outbuilding currently used as a home office—this flat really does have it all.