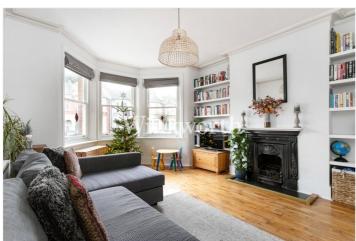

At the front, there's a spacious reception room with light streaming in through the large bay window. Finished with hardwood floors, bespoke shelving in the alcoves, and a lovely period fireplace, it's a great space to unwind.