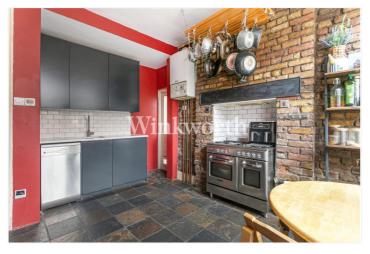

At the rear, you'll find a large kitchen diner with exposed brick walls and two sash windows overlooking the garden. This kitchen is a real standout, one of the best we've seen in a while, offering a perfect blend of period features and modern design. It leads directly onto a fabulous private garden, with an outbuilding currently used as a home office—this flat really does have it all.