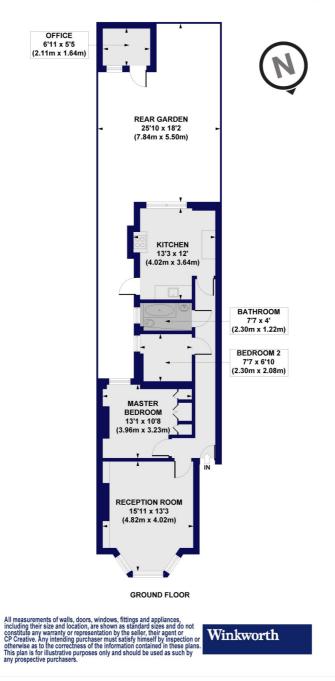

## Salisbury Mansions, St. Ann's Road, N15

Approx. Gross Internal Floor Area 688 sq. ft / 63.92 sq. m (Including Office) Approx. Gross Internal Floor Area 651 sq. ft / 60.46 sq. m (Excluding Office)

This floorplan is for illustration purposes only and is not to scale. The position and size of doors, windows, appliances and other features are approximate.