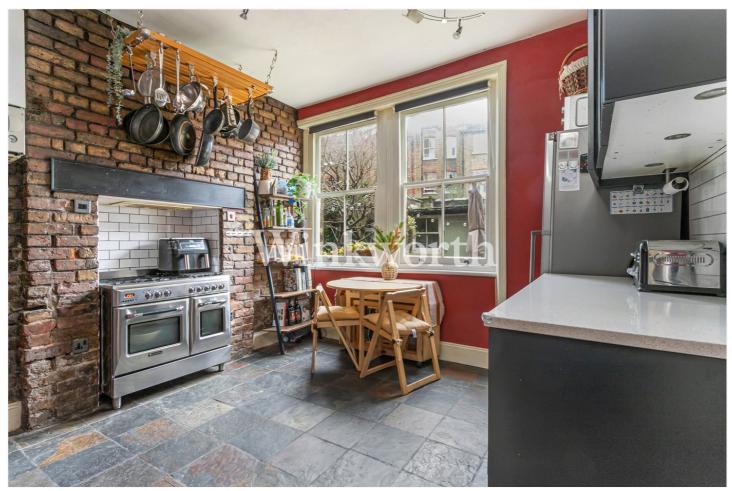

At the rear, you'll find a large kitchen diner with exposed brick walls and two sash windows overlooking the garden. This kitchen is a real standout, one of the best we've seen in a while, offering a perfect blend of period features and modern design. It leads directly onto a fabulous private garden, with an outbuilding currently used as a home office—this flat really does have it all.