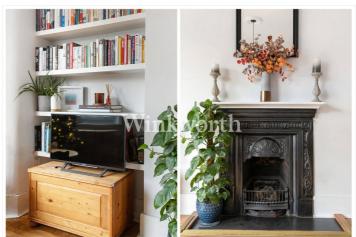

At the front, there's a spacious reception room with light streaming in through the large bay window. Finished with hardwood floors, bespoke shelving in the alcoves, and a lovely period fireplace, it's a great space to unwind.