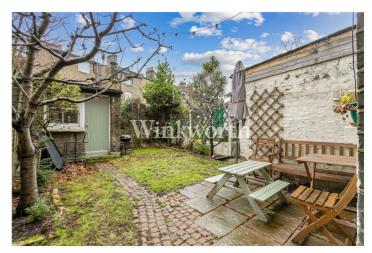

At the rear, you'll find a large kitchen diner with exposed brick walls and two sash windows overlooking the garden. This kitchen is a real standout, one of the best we've seen in a while, offering a perfect blend of period features and modern design. It leads directly onto a fabulous private garden, with an outbuilding currently used as a home office—this flat really does have it all.