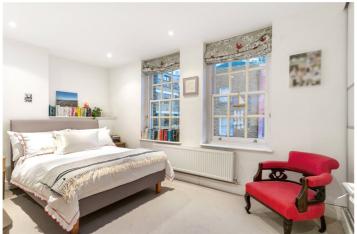

## **DESCRIPTION:**

A stunning East and West facing apartment set over second floor of a period building on Brick Lane. The apartment comprises a substantial 'L' shaped lounge and kitchen/diner with two large windows at either end, flooding the space with natural light. The large hallway features ample storage that leads to a family bathroom and two bedrooms, with the principal benefitting from an en suite shower room and WC.