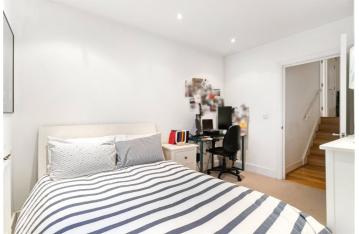

## **DESCRIPTION:**

A stunning East and West facing apartment set over second floor of a period building on Brick Lane. The apartment comprises a substantial 'L' shaped lounge and kitchen/diner with two large windows at either end, flooding the space with natural light. The large hallway features ample storage that leads to a family bathroom and two bedrooms, with the principal benefitting from an en suite shower room and WC.