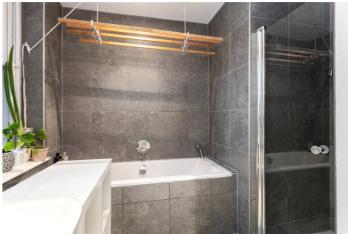

## **DESCRIPTION:**

A stunning East and West facing apartment set over second floor of a period building on Brick Lane. The apartment comprises a substantial 'L' shaped lounge and kitchen/diner with two large windows at either end, flooding the space with natural light. The large hallway features ample storage that leads to a family bathroom and two bedrooms, with the principal benefitting from an en suite shower room and WC.