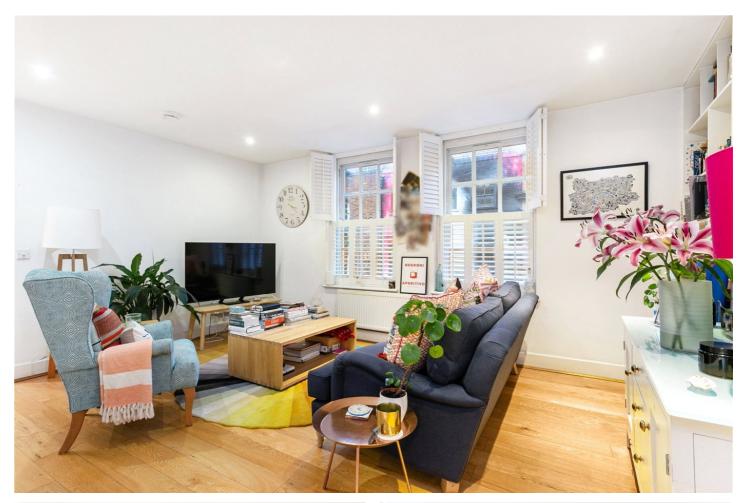

## **DESCRIPTION:**

A stunning East and West facing apartment set over second floor of a period building on Brick Lane. The apartment comprises a substantial 'L' shaped lounge and kitchen/diner with two large windows at either end, flooding the space with natural light. The large hallway features ample storage that leads to a family bathroom and two bedrooms, with the principal benefitting from an en suite shower room and WC.