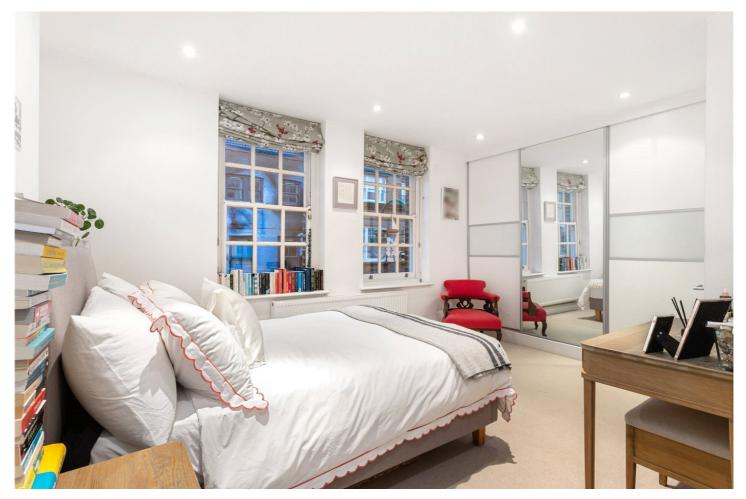

## **DESCRIPTION:**

A stunning East and West facing apartment set over second floor of a period building on Brick Lane. The apartment comprises a substantial 'L' shaped lounge and kitchen/diner with two large windows at either end, flooding the space with natural light. The large hallway features ample storage that leads to a family bathroom and two bedrooms, with the principal benefitting from an en suite shower room and WC.