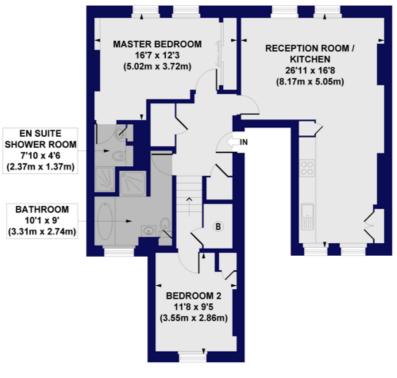

## Brick Lane, E1 Approx. Gross Internal Floor Area 909 sq. ft / 84.46 sq. m

SECOND FLOOR

All measurements of walls, doors, windows, fittings and appliances, including their size and location, are shown as standard sizes and do no constitute any warranty or representation by the seller, their agent or CP Creative. Any intending purchaser must satisfy himself by inspection otherwise as to the correctness of the information contained in these pla This plan is for illustrative purposes only and should be used as such by

Winkworth

This floorplan is for illustration purposes only and is not to scale. The position and size of doors, windows, appliances and other features are approximate.

Shoreditch | 020 7749 7650 | shoreditch@winkworth.co.uk