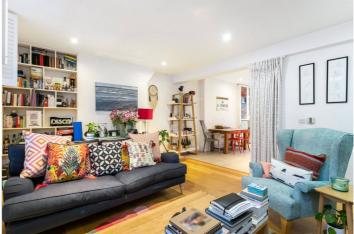

## **DESCRIPTION:**

A stunning East and West facing apartment set over second floor of a period building on Brick Lane. The apartment comprises a substantial 'L' shaped lounge and kitchen/diner with two large windows at either end, flooding the space with natural light. The large hallway features ample storage that leads to a family bathroom and two bedrooms, with the principal benefitting from an en suite shower room and WC.