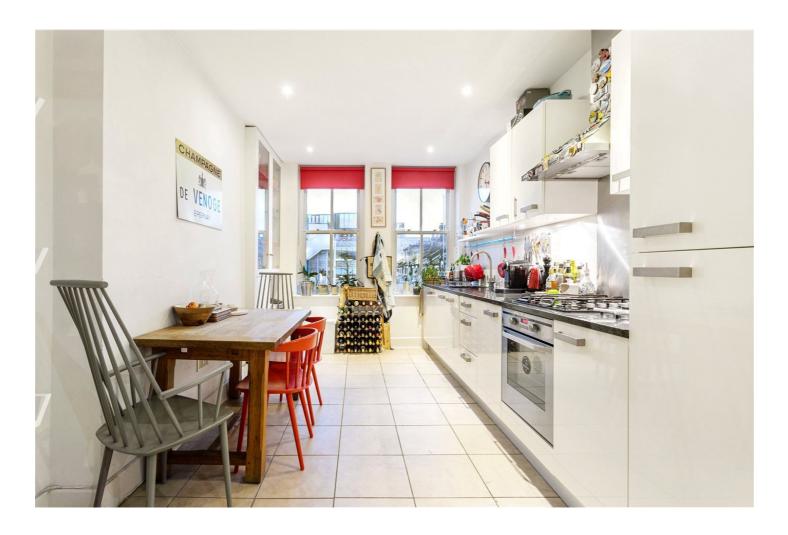

## **DESCRIPTION:**

A stunning East and West facing apartment set over second floor of a period building on Brick Lane. The apartment comprises a substantial 'L' shaped lounge and kitchen/diner with two large windows at either end, flooding the space with natural light. The large hallway features ample storage that leads to a family bathroom and two bedrooms, with the principal benefitting from an en suite shower room and WC.