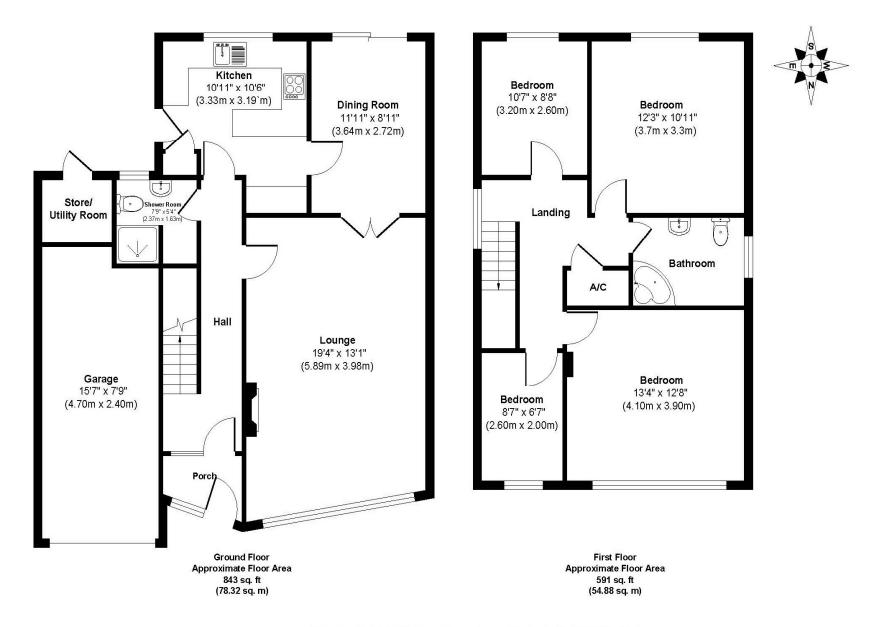

## **Sherwood Avenue**

Approx. Gross Internal Floor Area 1434 sq. ft / 133.20 sq. m Illustration for identification purposes only, measurements approximate and not to scale.