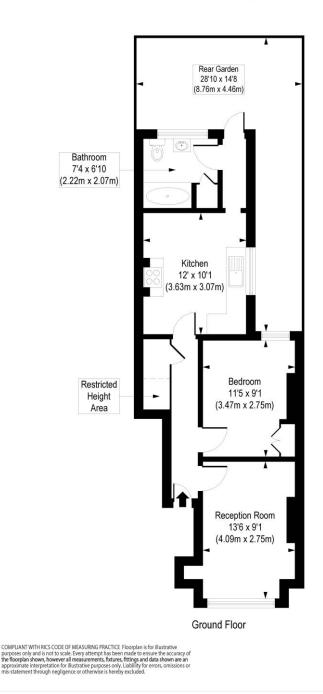

## Mellison Road, SW17

Approx. Gross Internal Floor Area 493 sq. ft / 45.84 sq. m (Including Restricted Height Area)

This floorplan is for illustration purposes only and is not to scale. The position and size of doors, windows, appliances and other features are approximate.