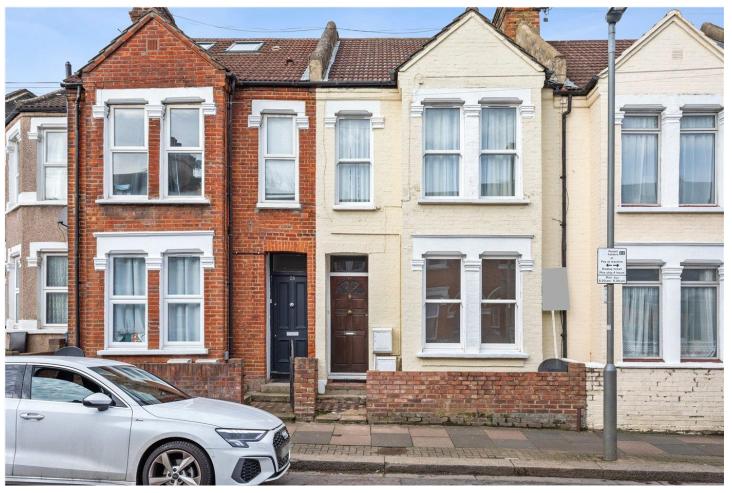

MELLISON ROAD, SW17 OIEO £340,000 LEASEHOLD

## **DESCRIPTION:**

A superb opportunity to acquire a one bedroom garden flat on a prime road in Tooting Broadway. Current accommodation comprises, large living room to the front, generous double bedroom adjacent, kitchen/breakfast room and a family bathroom to the rear. A large private rear garden is accessed off the kitchen and provides ample space to enjoy. Offered with no onward chain.

Mellison Road located in the much sought-after Tooting Graveney area is a quiet, tree-lined setting a short walk away from Tooting Broadway (Northern line, Zone 3) and Tooting National Rail station (City Thameslink). It is also perfectly situated for access to Tooting's many bars, restaurants and amenities, as well as St George's hospital and university.