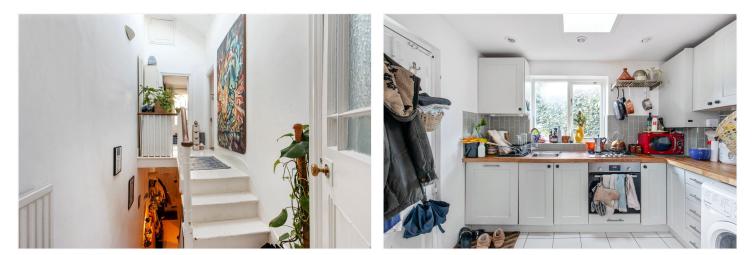

The ground floor features a bright and inviting reception room with high ceilings, a fireplace, and built-in shelving, flowing into a versatile dining area perfect for entertaining. Beyond lies the kitchen, offering access to a lush, private garden – an enchanting retreat with mature greenery and space for outdoor dining.