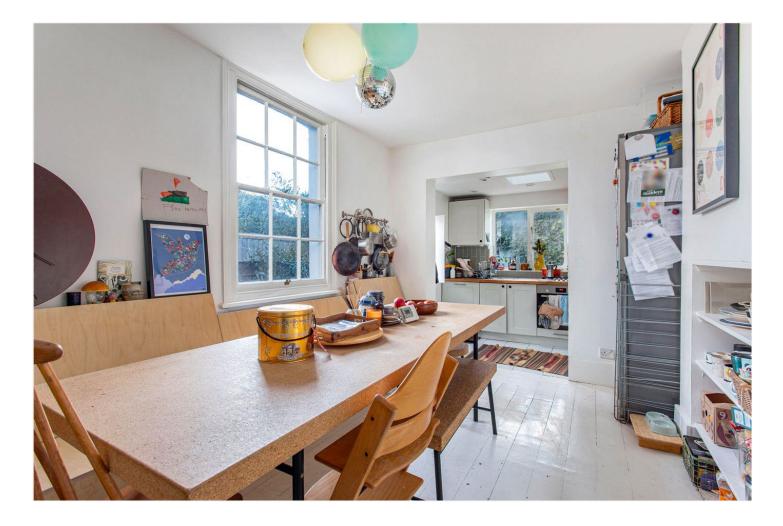

The ground floor features a bright and inviting reception room with high ceilings, a fireplace, and built-in shelving, flowing into a versatile dining area perfect for entertaining. Beyond lies the kitchen, offering access to a lush, private garden – an enchanting retreat with mature greenery and space for outdoor dining.