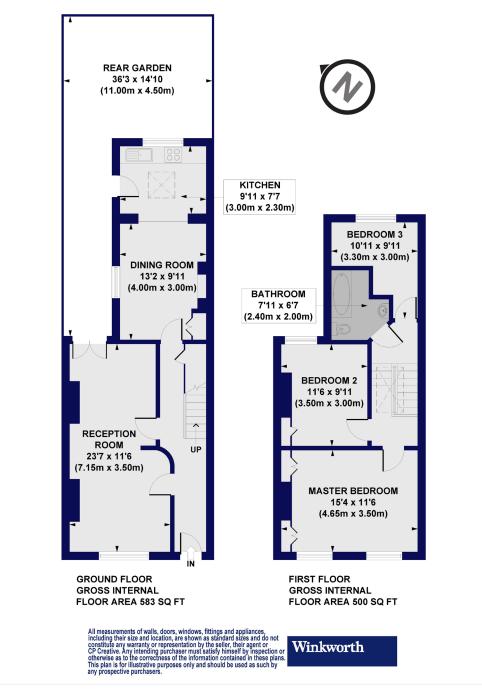

#### Mayall Road, SE24 Approx. Gross Internal Floor Area 1083 sq. ft / 100.65 sq. m

This floorplan is for illustration purposes only and is not to scale. The position and size of doors, windows, appliances and other features are approximate.