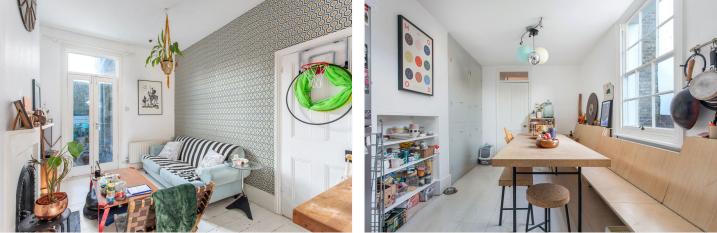

The ground floor features a bright and inviting reception room with high ceilings, a fireplace, and built-in shelving, flowing into a versatile dining area perfect for entertaining. Beyond lies the kitchen, offering access to a lush, private garden – an enchanting retreat with mature greenery and space for outdoor dining.