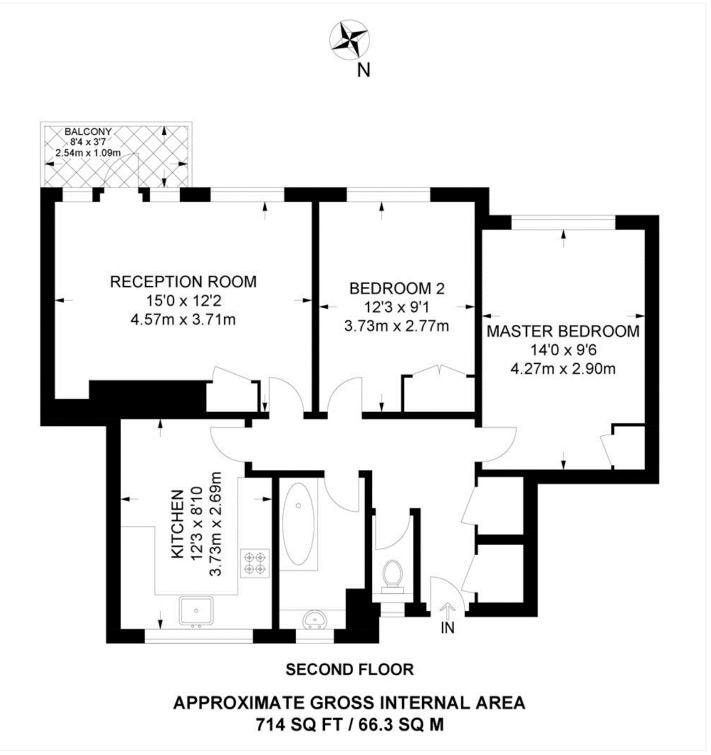

## **AT A GLANCE**

- Two Double Bedrooms
- Second Floor Apartment
- Large Reception Room
- Private Balcony
- Superb Location
- Leasehold

Winkworth

See things differently

This floorplan is for illustration purposes only and is not to scale. The position and size of doors, windows, appliances and other features are approximate.