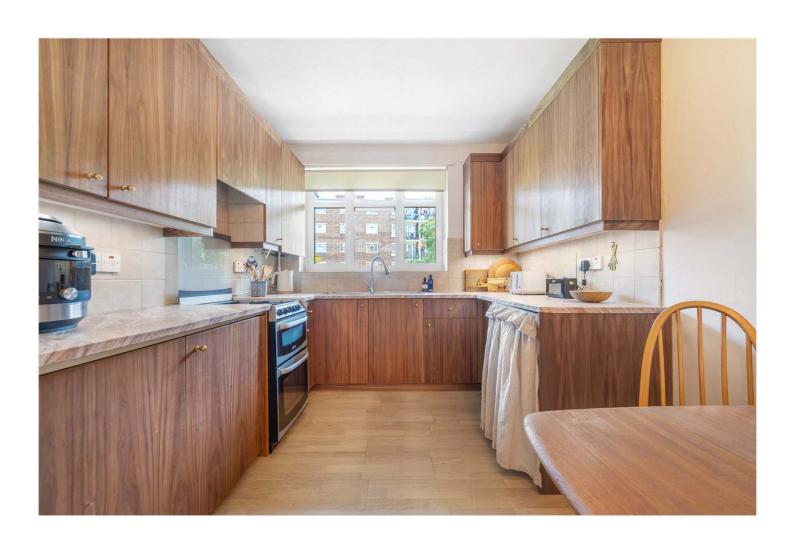

## **DESCRIPTION:**

This excellent second-floor apartment is in a superb location overlooking Dulwich Park. It is well-designed, presented, and maintained, comprising two good-sized double bedrooms, a modern kitchen, a bathroom with a separate WC, and a large reception room with a balcony and ample storage cupboards. The reception room, balcony, and bedrooms overlook the communal gardens, woods, playing fields, and parkland. The apartment is conveniently situated with easy access into Central London from East Dulwich or Forest Hill rail stations, both within a short distance, and a wide range of bus routes on Lordship Lane. Assigned parking, ground-floor storage, and a garden area add to the convenience and appeal of this property. This is a generous, comfortable, and well-situated apartment."