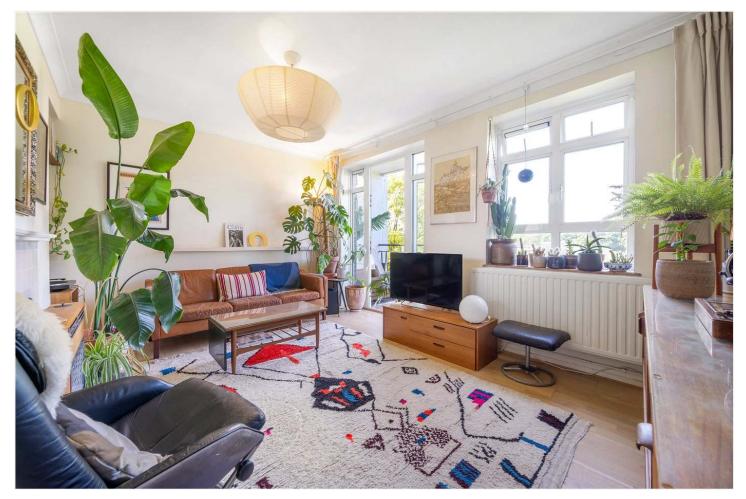

## **DESCRIPTION:**

This excellent second-floor apartment is in a superb location overlooking Dulwich Park. It is well-designed, presented, and maintained, comprising two good-sized double bedrooms, a modern kitchen, a bathroom with a separate WC, and a large reception room with a balcony and ample storage cupboards. The reception room, balcony, and bedrooms overlook the communal gardens, woods, playing fields, and parkland. The apartment is conveniently situated with easy access into Central London from East Dulwich or Forest Hill rail stations, both within a short distance, and a wide range of bus routes on Lordship Lane. Assigned parking, ground-floor storage, and a garden area add to the convenience and appeal of this property. This is a generous, comfortable, and well-situated apartment."

## **AT A GLANCE**

- Two Double Bedrooms
- Second Floor Apartment
- Large Reception Room
- Private Balcony
- Superb Location
- Leasehold

Winkworth

See things differently

This floorplan is for illustration purposes only and is not to scale. The position and size of doors, windows, appliances and other features are approximate.