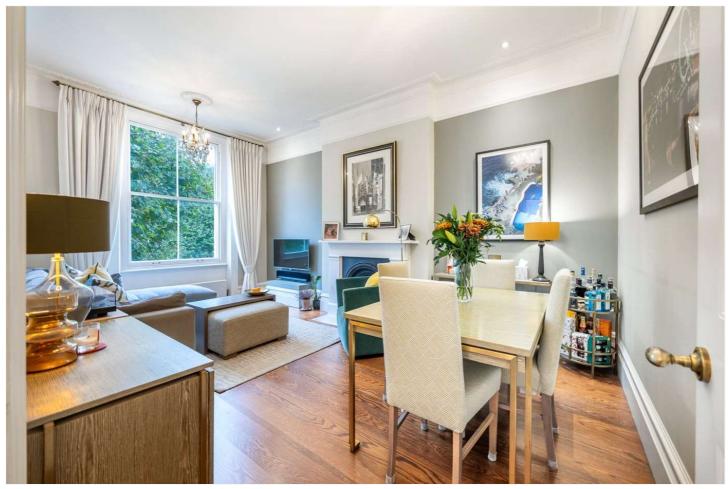

## WARRINGTON CRESCENT, LONDON, W9 **£1,000,000** SHARE OF FREEHOLD

Offered in excellent condition is an architecturally designed second floor two double bedroom, two-bathroom apartment, located in the heart of Little Venice with beautiful views and use of the extensive Formosa Communal gardens. The apartment has been custom designed to create well-proportioned accommodation with a reception room with high ceilings, wood flooring, a fireplace with ornate surrounds, full length sash windows offering a wealth of natural light, two double bedrooms with fitted wardrobes, two bathrooms with under floor heating and a fully fitted kitchen with Miele appliances. The apartment also has shared use of a large terrace accessible via the common arrears of the building. Warrington Crescent is a quiet tree lined residential road situated within a conservation area of prime residential properties, close to the famous Regents Canal, shops, cafes in Clifton Road (Approx. 0.4 Miles) and the underground at Warwick Avenue (Bakerloo line).