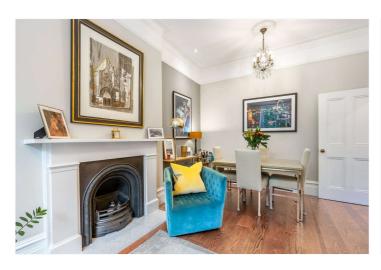

## WARRINGTON CRESCENT, LONDON, W9 **£1,000,000** SHARE OF FREEHOLD

Offered in excellent condition is an architecturally designed second floor two double bedroom, two-bathroom apartment, located in the heart of Little Venice with beautiful views and use of the extensive Formosa Communal gardens. The apartment has been custom designed to create well-proportioned accommodation with a reception room with high ceilings, wood flooring, a fireplace with ornate surrounds, full length sash windows offering a wealth of natural light, two double bedrooms with fitted wardrobes, two bathrooms with under floor heating and a fully fitted kitchen with Miele appliances. The apartment also has shared use of a large terrace accessible via the common arrears of the building. Warrington Crescent is a quiet tree lined residential road situated within a conservation area of prime residential properties, close to the famous Regents Canal, shops, cafes in Clifton Road (Approx. 0.4 Miles) and the underground at Warwick Avenue (Bakerloo line).