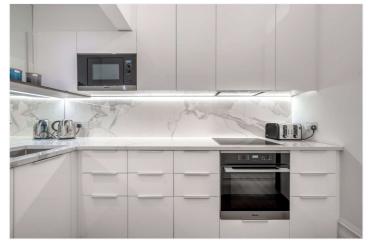

## WARRINGTON CRESCENT, LONDON, W9 **£1,000,000** SHARE OF FREEHOLD

Offered in excellent condition is an architecturally designed second floor two double bedroom, two-bathroom apartment, located in the heart of Little Venice with beautiful views and use of the extensive Formosa Communal gardens. The apartment has been custom designed to create well-proportioned accommodation with a reception room with high ceilings, wood flooring, a fireplace with ornate surrounds, full length sash windows offering a wealth of natural light, two double bedrooms with fitted wardrobes, two bathrooms with under floor heating and a fully fitted kitchen with Miele appliances. The apartment also has shared use of a large terrace accessible via the common arrears of the building. Warrington Crescent is a quiet tree lined residential road situated within a conservation area of prime residential properties, close to the famous Regents Canal, shops, cafes in Clifton Road (Approx. 0.4 Miles) and the underground at Warwick Avenue (Bakerloo line).