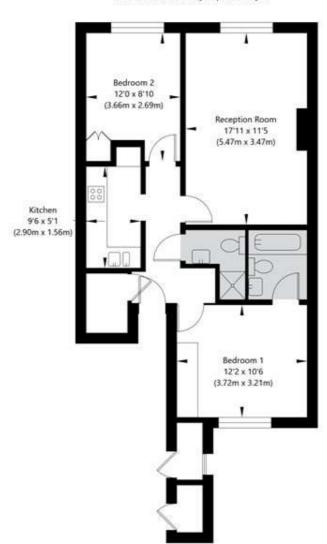

## Warrington Crescent, London W9 1EL

Second Floor GROSS INTERNAL FLOOR AREA APPROX. 64.18 SQ M / 691 SQ FT

APPROXIMATE GROSS INTERNAL FLOOR AREA 64.18 SQ M / 691 SQ FT
THIS FLOOR PLAN IS FOR ILLUSTRATIVE PURPOSES ONLY AND
SHOULD BE USED FOR THIS PURPOSE BY PROSPECTIVE APPLICANTS AS ITS NOT TO SCALE.