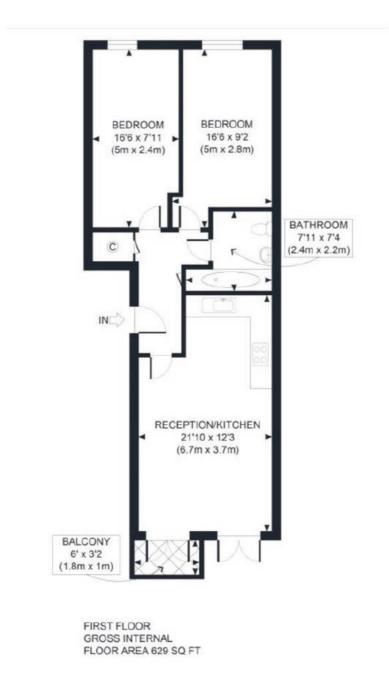

Located on the 1st floor of the development, this apartment spans 629 sq. ft which comprises of a spacious and bright open-plan living room/ kitchen that leads to a private balcony through the west facing French doors. The apartment also offers a modern fitted three-piece bathroom suite, and two near-equal well-proportioned bedrooms with the principal bedroom fitting a king size bed.

## Winkworth

This floorplan is for illustration purposes only and is not to scale. The position and size of doors, windows, appliances and other features are approximate.

Shoreditch | 020 7749 7650 | shoreditch@winkworth.co.uk