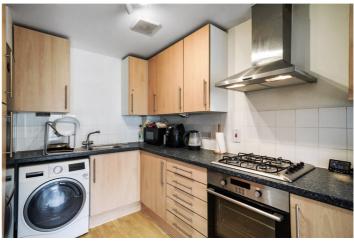

Located on the 1st floor of the development, this apartment spans 629 sq. ft which comprises of a spacious and bright open-plan living room/ kitchen that leads to a private balcony through the west facing French doors. The apartment also offers a modern fitted three-piece bathroom suite, and two near-equal well-proportioned bedrooms with the principal bedroom fitting a king size bed.