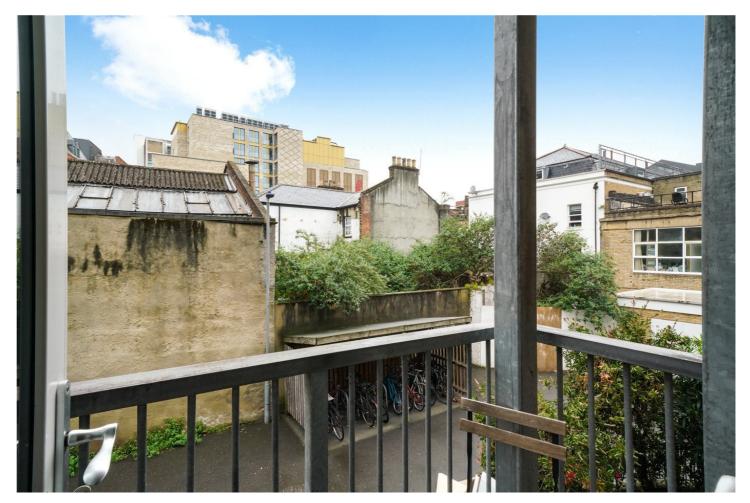

Located on the 1st floor of the development, this apartment spans 629 sq. ft which comprises of a spacious and bright open-plan living room/ kitchen that leads to a private balcony through the west facing French doors. The apartment also offers a modern fitted three-piece bathroom suite, and two near-equal well-proportioned bedrooms with the principal bedroom fitting a king size bed.