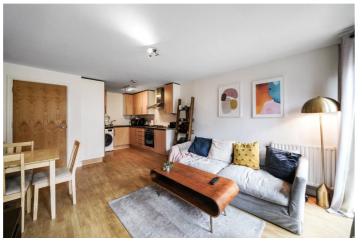

Located on the 1st floor of the development, this apartment spans 629 sq. ft which comprises of a spacious and bright open-plan living room/ kitchen that leads to a private balcony through the west facing French doors. The apartment also offers a modern fitted three-piece bathroom suite, and two near-equal well-proportioned bedrooms with the principal bedroom fitting a king size bed.