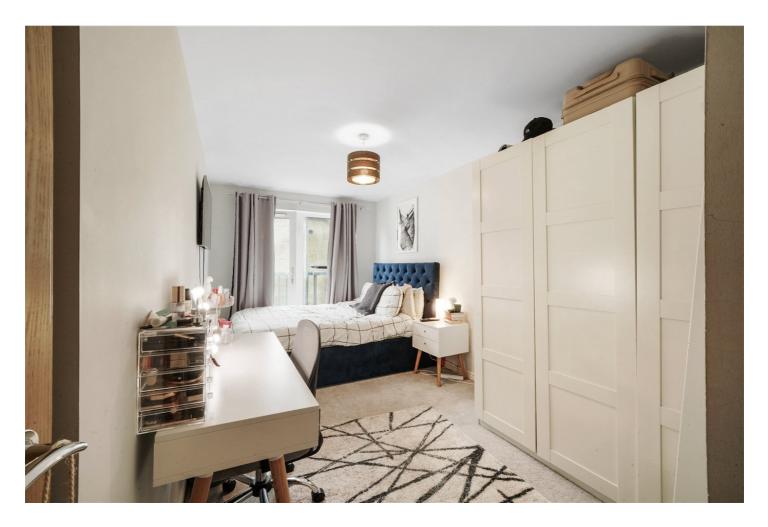

Located on the 1st floor of the development, this apartment spans 629 sq. ft which comprises of a spacious and bright open-plan living room/ kitchen that leads to a private balcony through the west facing French doors. The apartment also offers a modern fitted three-piece bathroom suite, and two near-equal well-proportioned bedrooms with the principal bedroom fitting a king size bed.