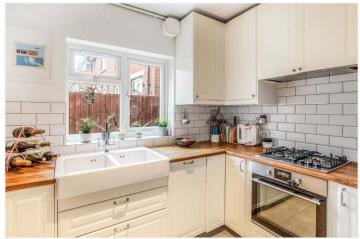

## **DESCRIPTION:**

Situated in a prime location in East Dulwich is this extremely well-presented two double bedroom ground floor garden flat. The flat benefits from a lovely bright, spacious reception room to the rear with direct access via French doors out to a pretty, south-facing private garden. Two generously sized double bedrooms are situated at the front and middle of the property. The property further comprises a modern kitchen with ample storage and an immaculate, and bathroom. The property has a shared front garden and includes direct side access to the rear garden, with a generous side return. The property is ideally located to benefit from local schools' catchment areas. Located a short walk from Lordship Lane, East Dulwich and Peckham Rye Park, with access to good transport links.

## **AT A GLANCE**

- Two Double Bedrooms
- Ground Floor Garden Flat
- Large Reception
- Modern kitchen
- Modern Shower Room
- Shared Front & Private Rear Garden
- Share Of Freehold
- Chain Free