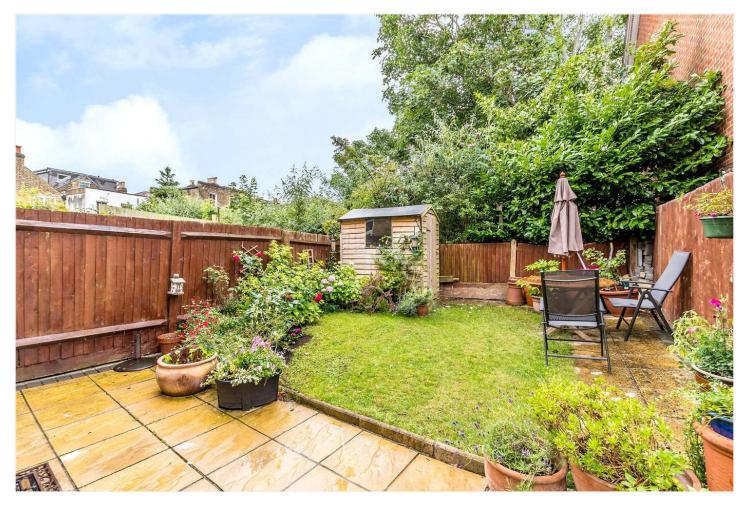

## **DESCRIPTION:**

Situated in a prime location in East Dulwich is this extremely well-presented two double bedroom ground floor garden flat. The flat benefits from a lovely bright, spacious reception room to the rear with direct access via French doors out to a pretty, south-facing private garden. Two generously sized double bedrooms are situated at the front and middle of the property. The property further comprises a modern kitchen with ample storage and an immaculate, and bathroom. The property has a shared front garden and includes direct side access to the rear garden, with a generous side return. The property is ideally located to benefit from local schools' catchment areas. Located a short walk from Lordship Lane, East Dulwich and Peckham Rye Park, with access to good transport links.

## **AT A GLANCE**

- Two Double Bedrooms
- Ground Floor Garden Flat
- Large Reception
- Modern kitchen
- Modern Shower Room
- Shared Front & Private Rear Garden
- Share Of Freehold
- Chain Free