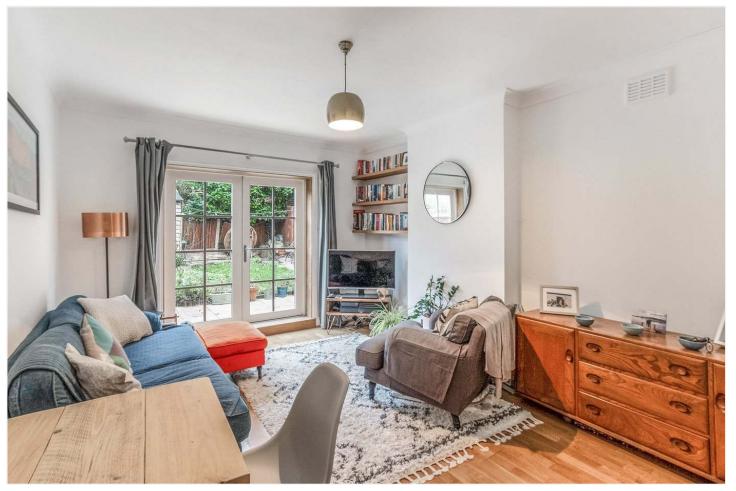

## **DESCRIPTION:**

Situated in a prime location in East Dulwich is this extremely well-presented two double bedroom ground floor garden flat. The flat benefits from a lovely bright, spacious reception room to the rear with direct access via French doors out to a pretty, south-facing private garden. Two generously sized double bedrooms are situated at the front and middle of the property. The property further comprises a modern kitchen with ample storage and an immaculate, and bathroom. The property has a shared front garden and includes direct side access to the rear garden, with a generous side return. The property is ideally located to benefit from local schools' catchment areas. Located a short walk from Lordship Lane, East Dulwich and Peckham Rye Park, with access to good transport links.

## **AT A GLANCE**

- Two Double Bedrooms
- Ground Floor Garden Flat
- Large Reception
- Modern kitchen
- Modern Shower Room
- Shared Front & Private Rear Garden
- Share Of Freehold
- Chain Free