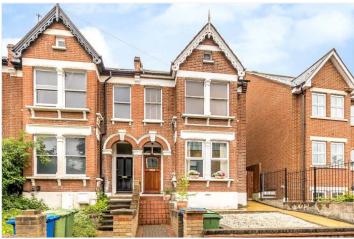

UNDERHILL ROAD, EAST DULWICH, SE22 **£550,000 SHARE OF FREEHOLD** 

## **DESCRIPTION:**

Situated in a prime location in East Dulwich is this extremely well-presented two double bedroom ground floor garden flat. The flat benefits from a lovely bright, spacious reception room to the rear with direct access via French doors out to a pretty, south-facing private garden. Two generously sized double bedrooms are situated at the front and middle of the property. The property further comprises a modern kitchen with ample storage and an immaculate, and bathroom. The property has a shared front garden and includes direct side access to the rear garden, with a generous side return. The property is ideally located to benefit from local schools' catchment areas. Located a short walk from Lordship Lane, East Dulwich and Peckham Rye Park, with access to good transport links.