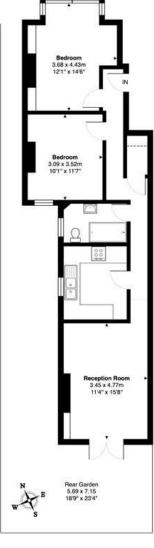

## Underhill Road, East Dulwich, SE22

Total Area: 66.6 m² ... 717 ft²

Ground Floor

This Floorplan is provided without warranty, of any kind, Bespoke Plans disclaims any warranty including, without limitation, satisfaction, quality or accuracy of any dimmensions

This floorplan is for illustration purposes only and is not to scale. The position and size of doors, windows, appliances and other features are approximate.

Dulwich | 020 8299 2722 | dulwich@winkworth.co.uk