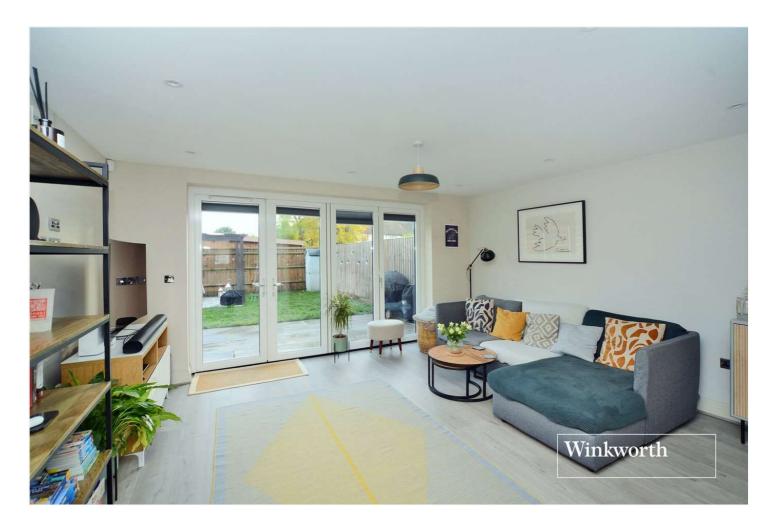

The ground floor comprises a spacious entrance hall, cloakroom/WC, a large living/dining room with bi-folding doors onto the garden and an open-plan kitchen with integrated appliances. Upstairs there are three good sized bedrooms, a family shower room/WC and an ensuite bath/shower room to the principal bedroom.

Externally, there is off street parking to the front and a manageable south-facing rear garden with a patio set immediately off the living room.

## **Entrance Hall**

**Kitchen/Diner** -  $17'6" \times 8'1" \max (5.33m \times 2.46m \max)$ 

**Living Room** - 15'4" x 14'2" max (4.67m x 4.32m max)

Cloakroom/WC

Principle Bedroom - 13' x 9' max (3.96m x 2.74m max)