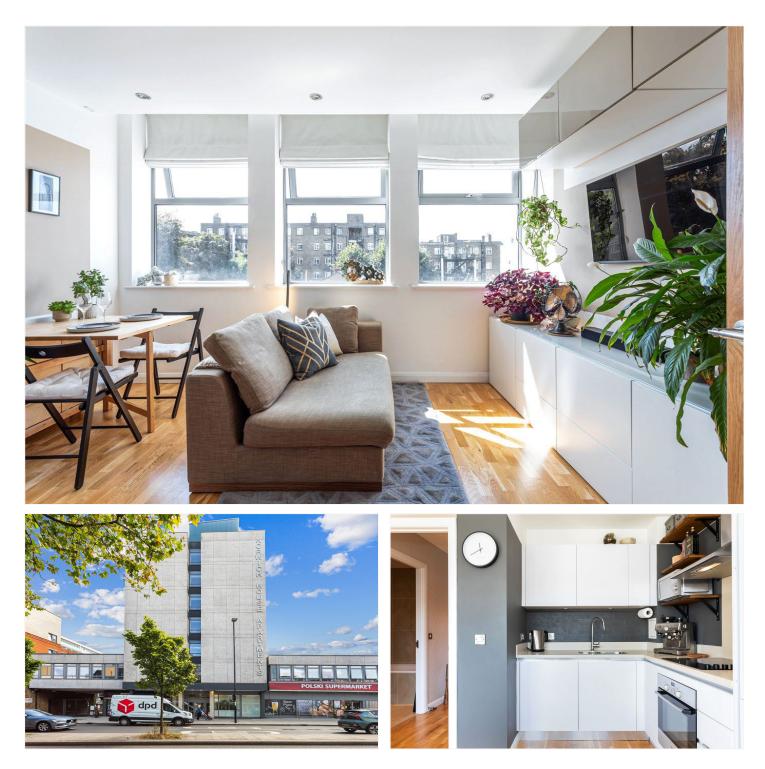

### **DESCRIPTION:**

This contemporary third-floor flat offers over 600 sq. ft. of well-designed living space, perfect for modern urban living. The apartment boasts a bright and airy open-plan reception room with large windows that flood the space with natural light, seamlessly connecting to a sleek, fully equipped kitchen with integrated appliances, making it ideal for both relaxing and entertaining. The property comprises two well-proportioned bedrooms, including a master bedroom complete with an en-suite shower room for added convenience and privacy. The second bedroom is versatile, ideal as a guest room, home office, or additional storage. A stylish family bathroom with modern fixtures and fittings completes the accommodation. Located in the heart of Streatham, residents are surrounded by an array of local amenities, including gyms, supermarkets, independent shops, and a diverse range of cafes, bars, and restaurants. Excellent transport links are a major benefit, with Streatham Hill station offering direct services to London Victoria, and Streatham station providing Thameslink services into the City and beyond. Additionally, Brixton tube station is easily accessible via a short bus ride, making commuting across London seamless.