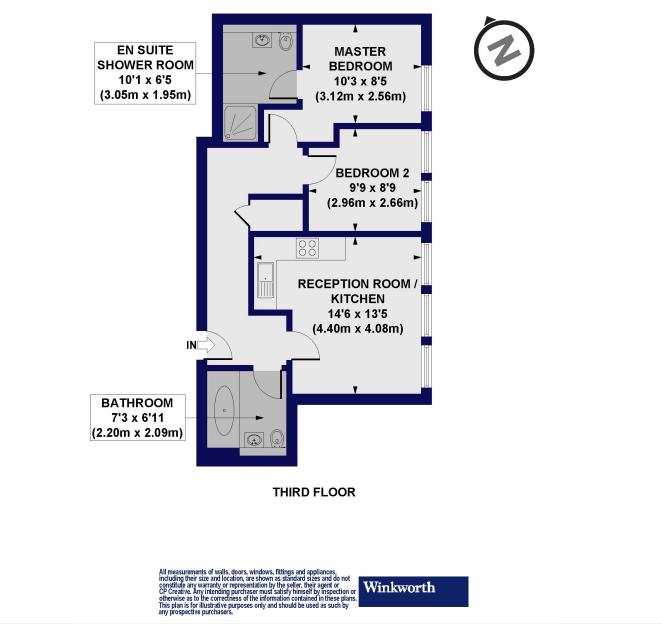

This floorplan is for illustration purposes only and is not to scale. The position and size of doors, windows, appliances and other features are approximate.

Tenure: Leasehold
Term: 240 year and 4 months
Service Charge: £3200 per annum
Ground Rent: £350 Annually (subject to increase)
Council Tax Band: D
Where no figures are shown, we have been unable to ascertain the information. All figures that are shown were correct at the time of printing.