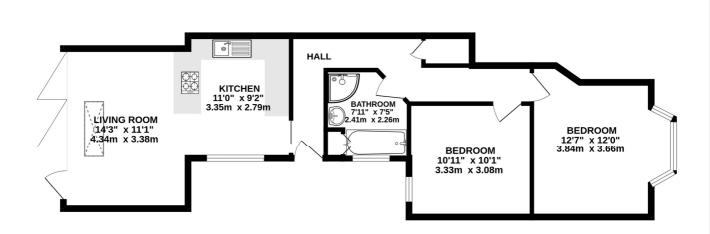

## **Entrance Hall**

Living/Dining Room -  $14'3" \times 11'1" \max (4.34m \times 3.38m \max)$ 

**Kitchen** - 11'  $\times$  9'2" max (3.35m  $\times$  2.8m max)

**Bedroom** - 12'7" x 12' max (3.84m x 3.66m max)

**Bedroom** - 10'11" x 10'1" max (3.33m x 3.07m max)

**Bathroom** - 7'11" x 7'5" max (2.41m x 2.26m max)

Garden - Approx. 38ft

**GROUND FLOOR MAISONETTE** 

# Hampton Road, Worcester Park KT4 8EU

INTERNAL FLOOR AREA (APPROX.) 690 sq ft/ 64.0 sq m Garden extends to 38' (11.58m) approx.

Whilst every attempt has been made to ensure the accuracy of this floor plan, measurement of doors, windows, rooms and any other items are approximate and no responsibility is taken for any error, omission or mis-statement. Made with Metropix © 2024.

This floorplan is for illustration purposes only and is not to scale. The position and size of doors, windows, appliances and other features are approximate.

winkworth.co.uk

See things differently