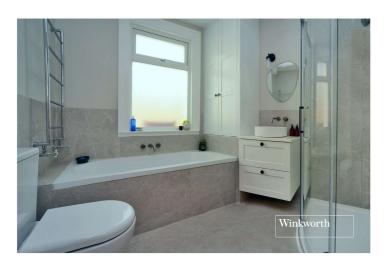

The accommodation comprises entrance hall, kitchen with breakfast bar, living room with space for dining, two well-proportioned double bedrooms and a luxury bathroom with bath and separate shower cubicle. The owners have decorated throughout with a lovely subtle colour palette and have made the most of the space with fitted cupboards and wardrobes.

**Bedroom** - 10'11" x 10'1" max (3.33m x 3.07m max)

**Bathroom** - 7'11" x 7'5" max (2.41m x 2.26m max)

Garden - Approx. 38ft

**GROUND FLOOR MAISONETTE** 