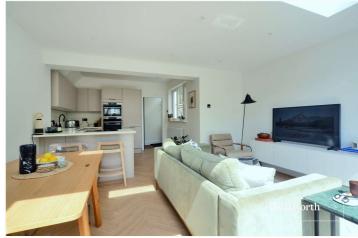

### **DESCRIPTION**

A beautifully refurbished two double bedroom maisonette set on the ground floor of an attractive period property and featuring direct access to a private rear garden, a stunning living/dining room with bi-fold doors to the patio and a contemporary fitted kitchen. The property is located within walking distance of Worcester Park Zone 4 railway station, the high street and well-regarded schools.

The accommodation comprises entrance hall, kitchen with breakfast bar, living room with space for dining, two well-proportioned double bedrooms and a luxury bathroom with bath and separate shower cubicle. The owners have decorated throughout with a lovely subtle colour palette and have made the most of the space with fitted cupboards and wardrobes.

Particular features include the full width bi-folding doors, skylight in the living area, the contemporary kitchen with integrated appliances, deco style door from the entrance hall, attractive flooring throughout and large bay window to the front bedroom.