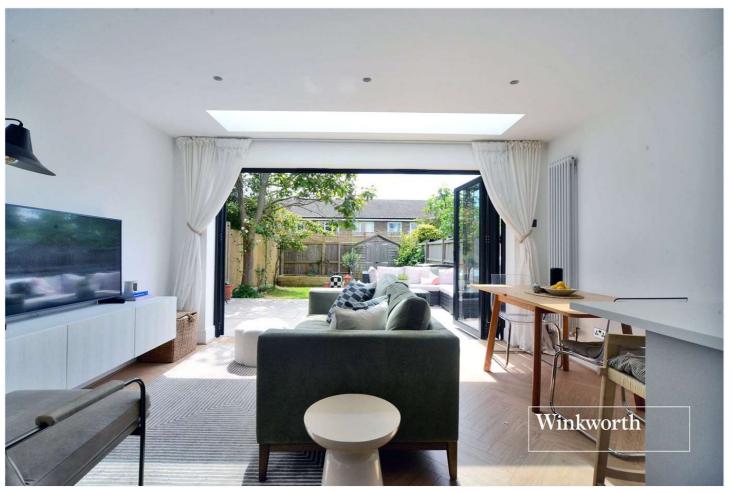

### **DESCRIPTION**

A beautifully refurbished two double bedroom maisonette set on the ground floor of an attractive period property and featuring direct access to a private rear garden, a stunning living/dining room with bi-fold doors to the patio and a contemporary fitted kitchen. The property is located within walking distance of Worcester Park Zone 4 railway station, the high street and well-regarded schools.

Particular features include the full width bi-folding doors, skylight in the living area, the contemporary kitchen with integrated appliances, deco style door from the entrance hall, attractive flooring throughout and large bay window to the front bedroom.

## **Entrance Hall**

Living/Dining Room -  $14'3" \times 11'1" \max (4.34m \times 3.38m \max)$ 

**Kitchen** - 11'  $\times$  9'2" max (3.35m  $\times$  2.8m max)

**Bedroom** - 12'7" x 12' max (3.84m x 3.66m max)