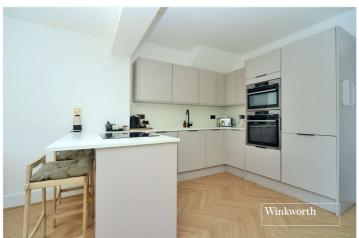

### **DESCRIPTION**

A beautifully refurbished two double bedroom maisonette set on the ground floor of an attractive period property and featuring direct access to a private rear garden, a stunning living/dining room with bi-fold doors to the patio and a contemporary fitted kitchen. The property is located within walking distance of Worcester Park Zone 4 railway station, the high street and well-regarded schools.

The accommodation comprises entrance hall, kitchen with breakfast bar, living room with space for dining, two well-proportioned double bedrooms and a luxury bathroom with bath and separate shower cubicle. The owners have decorated throughout with a lovely subtle colour palette and have made the most of the space with fitted cupboards and wardrobes.

Particular features include the full width bi-folding doors, skylight in the living area, the contemporary kitchen with integrated appliances, deco style door from the entrance hall, attractive flooring throughout and large bay window to the front bedroom.