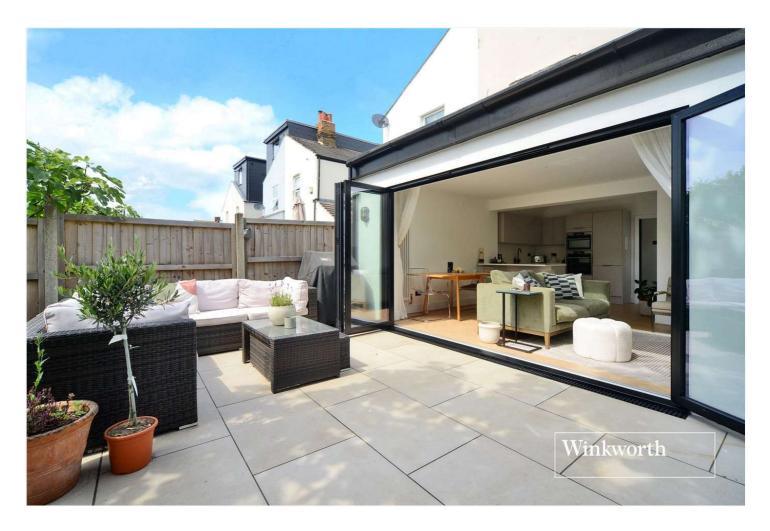

### **DESCRIPTION**

A beautifully refurbished two double bedroom maisonette set on the ground floor of an attractive period property and featuring direct access to a private rear garden, a stunning living/dining room with bi-fold doors to the patio and a contemporary fitted kitchen. The property is located within walking distance of Worcester Park Zone 4 railway station, the high street and well-regarded schools.

Particular features include the full width bi-folding doors, skylight in the living area, the contemporary kitchen with integrated appliances, deco style door from the entrance hall, attractive flooring throughout and large bay window to the front bedroom.

Externally, the garden is high fence enclosed for privacy and has been landscaped with a large patio and lawned area providing the ideal space for outside dining and relaxing. There is also useful side access via a gate from the front of the property.