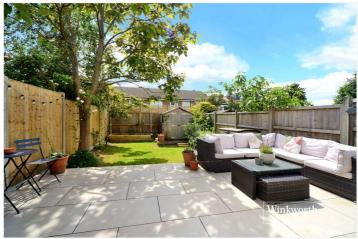

Externally, the garden is high fence enclosed for privacy and has been landscaped with a large patio and lawned area providing the ideal space for outside dining and relaxing. There is also useful side access via a gate from the front of the property.

**Bedroom** - 10'11" x 10'1" max (3.33m x 3.07m max)

**Bathroom** - 7'11" x 7'5" max (2.41m x 2.26m max)

Garden - Approx. 38ft

**GROUND FLOOR MAISONETTE** 