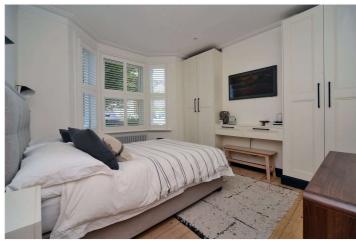

The accommodation comprises entrance hall, kitchen with breakfast bar, living room with space for dining, two well-proportioned double bedrooms and a luxury bathroom with bath and separate shower cubicle. The owners have decorated throughout with a lovely subtle colour palette and have made the most of the space with fitted cupboards and wardrobes.

Particular features include the full width bi-folding doors, skylight in the living area, the contemporary kitchen with integrated appliances, deco style door from the entrance hall, attractive flooring throughout and large bay window to the front bedroom.