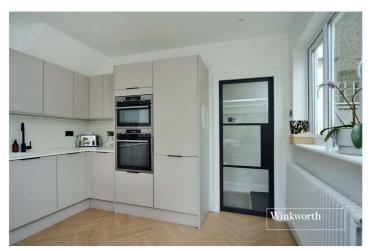

The accommodation comprises entrance hall, kitchen with breakfast bar, living room with space for dining, two well-proportioned double bedrooms and a luxury bathroom with bath and separate shower cubicle. The owners have decorated throughout with a lovely subtle colour palette and have made the most of the space with fitted cupboards and wardrobes.

Particular features include the full width bi-folding doors, skylight in the living area, the contemporary kitchen with integrated appliances, deco style door from the entrance hall, attractive flooring throughout and large bay window to the front bedroom.