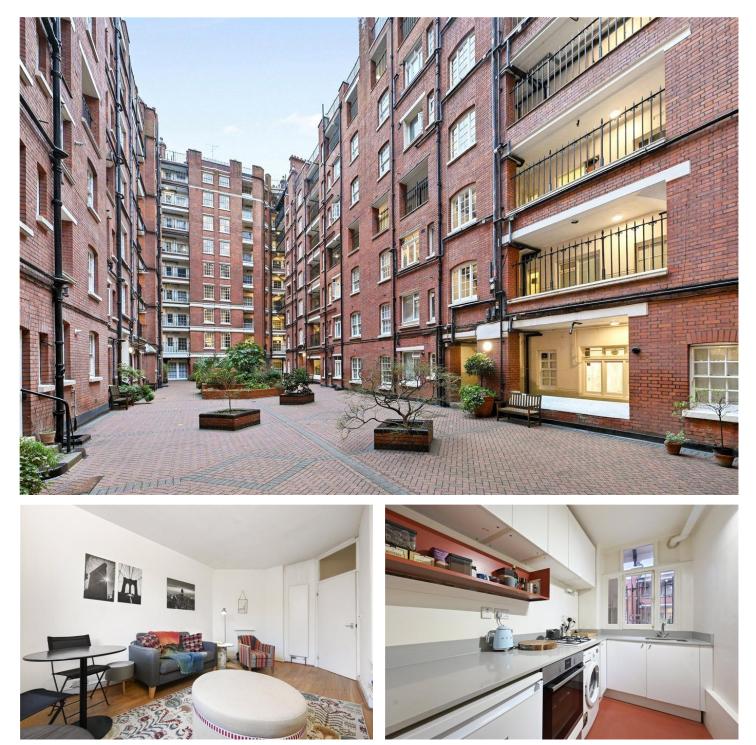

QUEEN ALEXANDRA MANSIONS, HASTINGS STREET, WC1H **£550,000 SHARE OF FREEHOLD** 

## A VERY ATTRACTIVE 1-BEDROOM ( 4TH FLOOR ) FLAT IN A POPULAR RED BRICK MANSION BLOCK IN NORTH BLOOMSBURY ON HASTINGS STREET.

Leasehold: approx. 959 years remaining plus share of freehold | Service charges: approx. £2,900.14 per annum | Ground Rent: NIL | Council Tax: Band D, £2,011 per annum.

## **DESCRIPTION:**

The flat has good width and has been looked after and kept very well. The flat has excellent light throughout. There is an onsite Caretaker. Queen Alexander Mansions is very central to Kings Cross Euston and the Brunswick Centre. The area has quite a few public parks and close to the Universities of LSE, UCL and Kings.