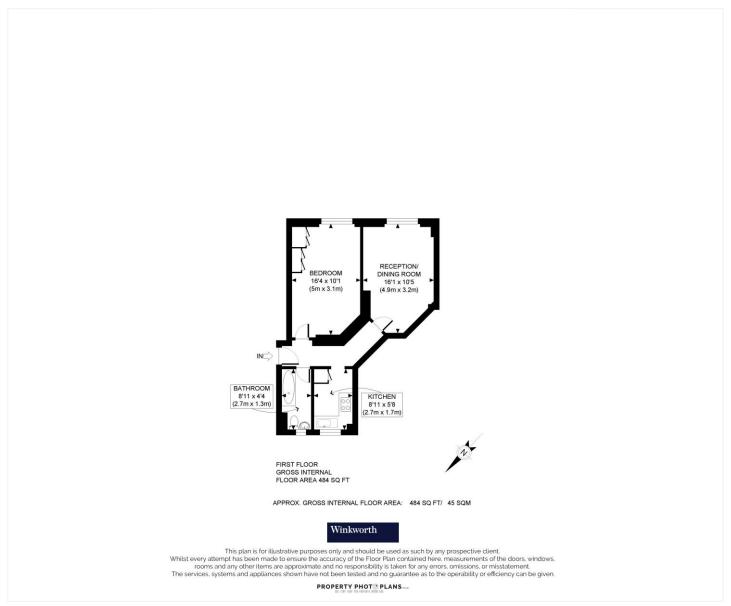

This floorplan is for illustration purposes only and is not to scale. The position and size of doors, windows, appliances and other features are approximate.

Tenure: Leasehold Term: 959 year and 11 months Service Charge: £2900.14 per annum Ground Rent: NIL Council Tax Band: D Where no figures are shown, we have been unable to ascertain the information. All figures that are shown were correct at the time of printing.