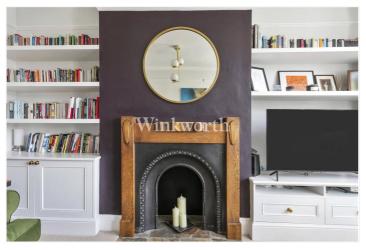

The first floor features a generously sized reception room with a focal point fireplace and built-in shelving and storage, plus space for a dining table. There is also an attractive fitted kitchen with triple-aspect windows, two well-proportioned bedrooms, and a family bathroom with a four-piece suite. The second floor offers an impressive 20'2'' wide principal bedroom with eaves storage and an en-suite bathroom. Outside, you will find a private rear garden measuring  $36'\times26'9''$ , with gated access at the side of the building.