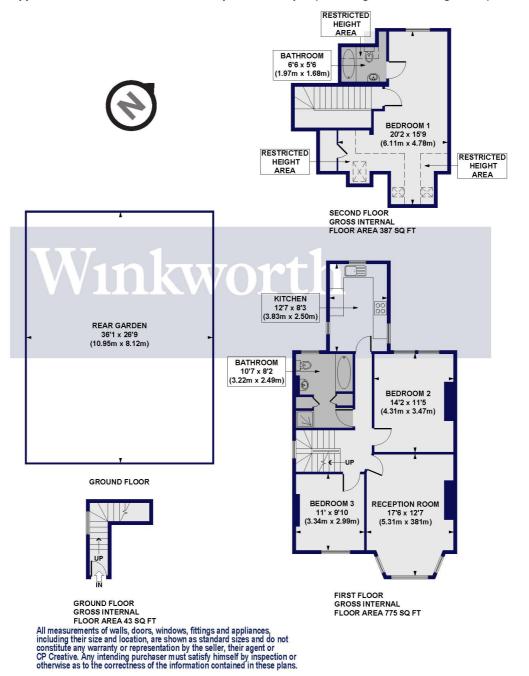

## **DESCRIPTION:**

A superb split-level flat boasting just over 1,200 Sq.ft. of gross floor area across the first and second floors of a semi-detached period house in a sought-after location. Offered with a share of the freehold and no onward chain. The property is located moments from Broomfield Park and within easy reach of Palmers Green mainline BR station (to Moorgate).

The first floor features a generously sized reception room with a focal point fireplace and built-in shelving and storage, plus space for a dining table. There is also an attractive fitted kitchen with triple-aspect windows, two well-proportioned bedrooms, and a family bathroom with a four-piece suite. The second floor offers an impressive 20'2'' wide principal bedroom with eaves storage and an en-suite bathroom. Outside, you will find a private rear garden measuring  $36'\times26'9''$ , with gated access at the side of the building.

## **Belmont Avenue, N13**

Approx. Gross Internal Floor Area 1205 sq. ft / 111.95 sq. m (Including Restricted Height Area) Approx. Gross Internal Floor Area 1112 sq. ft / 103.35 sq. m (Excluding Restricted Height Area)

This floorplan is for illustration purposes only and is not to scale. The position and size of doors, windows, appliances and other features are approximate.

Palmers Green | 020 8920 9900 | palmersgreen@winkworth.co.uk