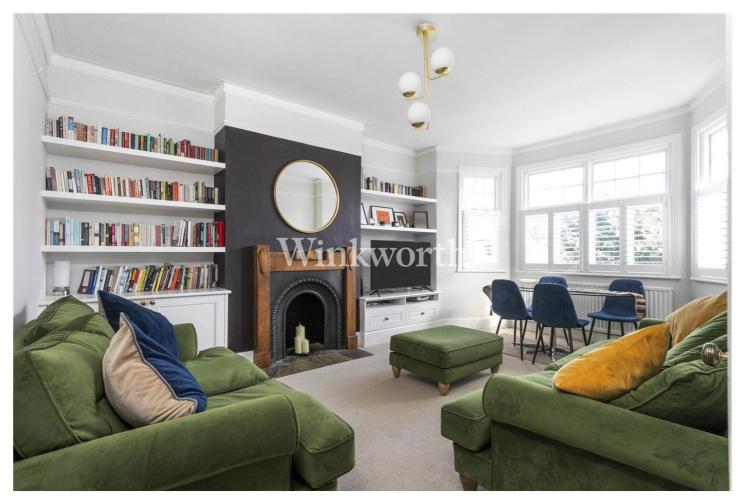

The first floor features a generously sized reception room with a focal point fireplace and built-in shelving and storage, plus space for a dining table. There is also an attractive fitted kitchen with triple-aspect windows, two well-proportioned bedrooms, and a family bathroom with a four-piece suite. The second floor offers an impressive 20'2'' wide principal bedroom with eaves storage and an en-suite bathroom. Outside, you will find a private rear garden measuring  $36'\times26'9''$ , with gated access at the side of the building.

We highly recommend a viewing to fully appreciate the light and space this lovely flat offers.