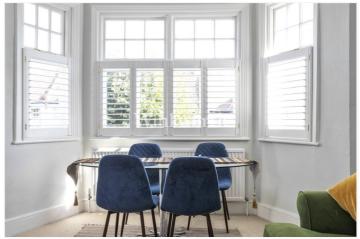

The first floor features a generously sized reception room with a focal point fireplace and built-in shelving and storage, plus space for a dining table. There is also an attractive fitted kitchen with triple-aspect windows, two well-proportioned bedrooms, and a family bathroom with a four-piece suite. The second floor offers an impressive 20'2'' wide principal bedroom with eaves storage and an en-suite bathroom. Outside, you will find a private rear garden measuring  $36'\times26'9''$ , with gated access at the side of the building.