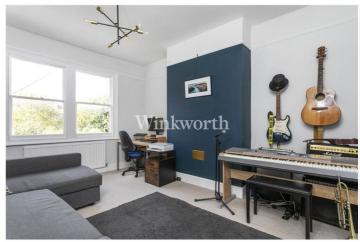

The first floor features a generously sized reception room with a focal point fireplace and built-in shelving and storage, plus space for a dining table. There is also an attractive fitted kitchen with triple-aspect windows, two well-proportioned bedrooms, and a family bathroom with a four-piece suite. The second floor offers an impressive 20'2'' wide principal bedroom with eaves storage and an en-suite bathroom. Outside, you will find a private rear garden measuring  $36'\times26'9''$ , with gated access at the side of the building.