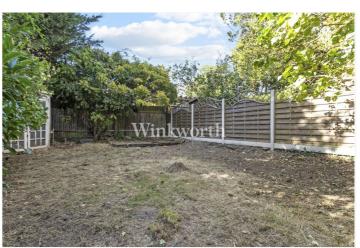

The first floor features a generously sized reception room with a focal point fireplace and built-in shelving and storage, plus space for a dining table. There is also an attractive fitted kitchen with triple-aspect windows, two well-proportioned bedrooms, and a family bathroom with a four-piece suite. The second floor offers an impressive 20'2'' wide principal bedroom with eaves storage and an en-suite bathroom. Outside, you will find a private rear garden measuring  $36'\times26'9''$ , with gated access at the side of the building.