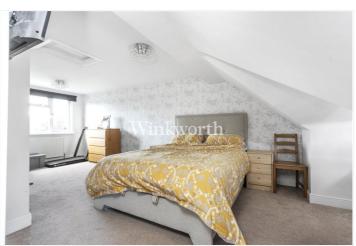

The first floor features a generously sized reception room with a focal point fireplace and built-in shelving and storage, plus space for a dining table. There is also an attractive fitted kitchen with triple-aspect windows, two well-proportioned bedrooms, and a family bathroom with a four-piece suite. The second floor offers an impressive 20'2'' wide principal bedroom with eaves storage and an en-suite bathroom. Outside, you will find a private rear garden measuring  $36'\times26'9''$ , with gated access at the side of the building.