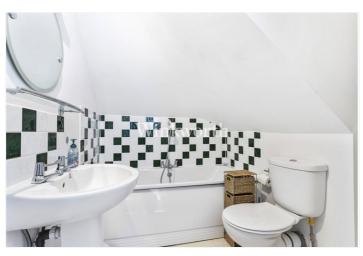

The first floor features a generously sized reception room with a focal point fireplace and built-in shelving and storage, plus space for a dining table. There is also an attractive fitted kitchen with triple-aspect windows, two well-proportioned bedrooms, and a family bathroom with a four-piece suite. The second floor offers an impressive 20'2'' wide principal bedroom with eaves storage and an en-suite bathroom. Outside, you will find a private rear garden measuring  $36'\times26'9''$ , with gated access at the side of the building.