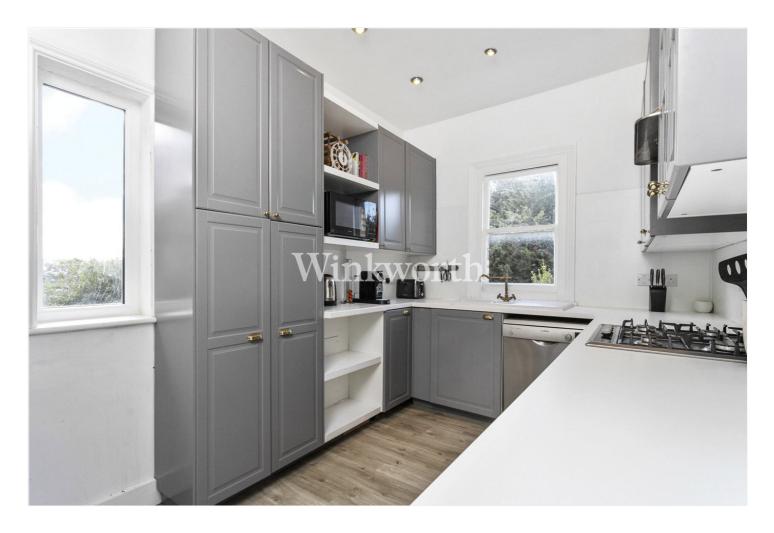

The first floor features a generously sized reception room with a focal point fireplace and built-in shelving and storage, plus space for a dining table. There is also an attractive fitted kitchen with triple-aspect windows, two well-proportioned bedrooms, and a family bathroom with a four-piece suite. The second floor offers an impressive 20'2'' wide principal bedroom with eaves storage and an en-suite bathroom. Outside, you will find a private rear garden measuring  $36'\times26'9''$ , with gated access at the side of the building.