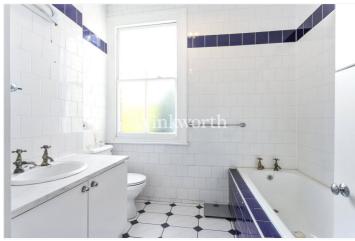

The first floor features a generously sized reception room with a focal point fireplace and built-in shelving and storage, plus space for a dining table. There is also an attractive fitted kitchen with triple-aspect windows, two well-proportioned bedrooms, and a family bathroom with a four-piece suite. The second floor offers an impressive 20'2'' wide principal bedroom with eaves storage and an en-suite bathroom. Outside, you will find a private rear garden measuring  $36'\times26'9''$ , with gated access at the side of the building.