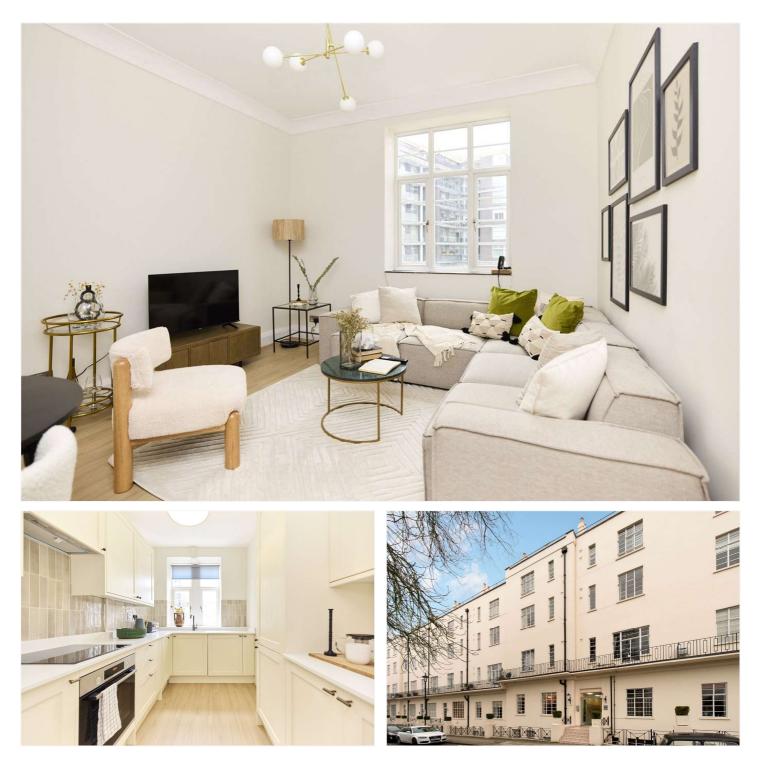

## ORMONDE TERRACE, ST JOHN'S WOOD, LONDON, NW8 **£600,000** LEASEHOLD

We are pleased to present this spacious one bedroom apartment, directly opposite Primrose Hill and Regent's Park. The property is in good decorative order throughout and further benefits from 2.8m ceiling heights, a separate kitchen and fitted floor-to-ceiling wardrobes in the bedroom. This peaceful setting is less than 200 metres from London Zoo and less than half a mile away from both St John's Wood High Street and Underground Station (Jubilee Line).

One Bedroom | Bathroom | Reception Room | Separate Kitchen | Lift Access | Leasehold

for every step...

2nd Floor