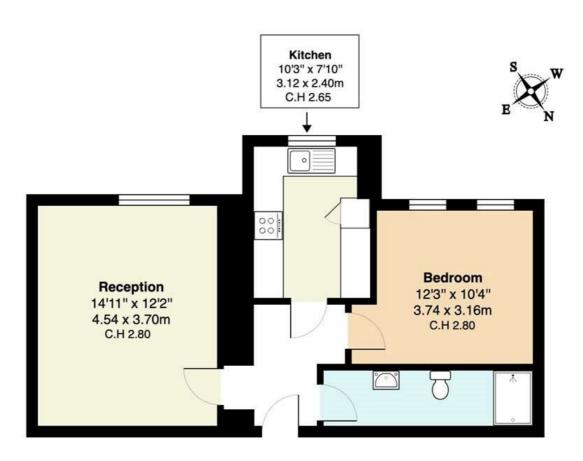

## Ormonde Terrace NW8

Total Gross Area: 531 ft<sup>2</sup> ... 49.3 m<sup>2</sup>

C.H : Ceiling Height

All measurements are approximate and for identification guideline purposes only, not to scale. Compliant with the RICS code of measuring practice