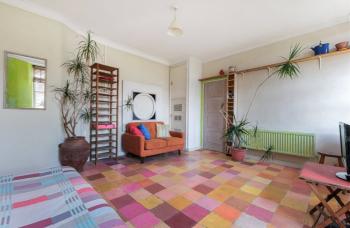

Located on the top floor of this Grade II listed 1890's building, the apartment is bright, airy, creatively decorated and offers high ceilings. Upon entering you are greeted with a long hallway that leads to a spacious bathroom on one side, large double bedroom, a light airy living room on the other side and a separate kitchen. There are east-facing sash windows throughout which flood the apartment with natural light and offer lush leafy green views of Club Row. The property also benefits from ample storage.