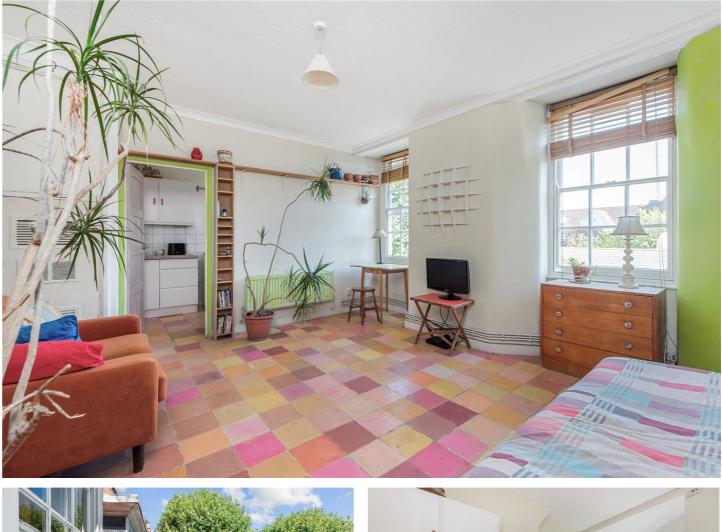

#### **DESCRIPTION:**

A charming 603 sq.ft. one bedroom, one bathroom apartment located in the popular Arnold Circus/Boundary Estate development in the heart of Shoreditch, close to Redchurch Street and the Columbia Flower Market.

Located on the top floor of this Grade II listed 1890's building, the apartment is bright, airy, creatively decorated and offers high ceilings. Upon entering you are greeted with a long hallway that leads to a spacious bathroom on one side, large double bedroom, a light airy living room on the other side and a separate kitchen. There are east-facing sash windows throughout which flood the apartment with natural light and offer lush leafy green views of Club Row. The property also benefits from ample storage.