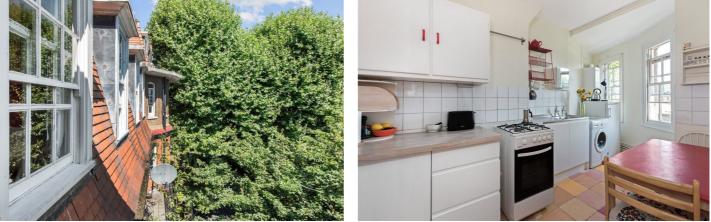

Located on the top floor of this Grade II listed 1890's building, the apartment is bright, airy, creatively decorated and offers high ceilings. Upon entering you are greeted with a long hallway that leads to a spacious bathroom on one side, large double bedroom, a light airy living room on the other side and a separate kitchen. There are east-facing sash windows throughout which flood the apartment with natural light and offer lush leafy green views of Club Row. The property also benefits from ample storage.

You have numerous transport links at your disposal with Shoreditch High Street, Hoxton, London Liverpool Street and Old Street stations all within close proximity, offering fantastic access across the City and Canary Wharf. You are spoilt for choice when it comes to local amenities with an array of boutique shops, cafes, bars and restaurants with Brick Lane, Shoreditch High Street, Spitalfields Market and Columbia Road all close by.