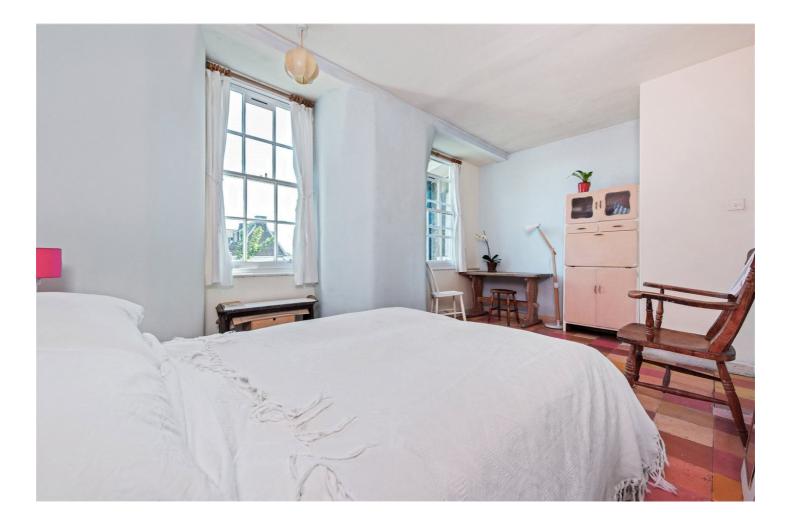

Located on the top floor of this Grade II listed 1890's building, the apartment is bright, airy, creatively decorated and offers high ceilings. Upon entering you are greeted with a long hallway that leads to a spacious bathroom on one side, large double bedroom, a light airy living room on the other side and a separate kitchen. There are east-facing sash windows throughout which flood the apartment with natural light and offer lush leafy green views of Club Row. The property also benefits from ample storage.