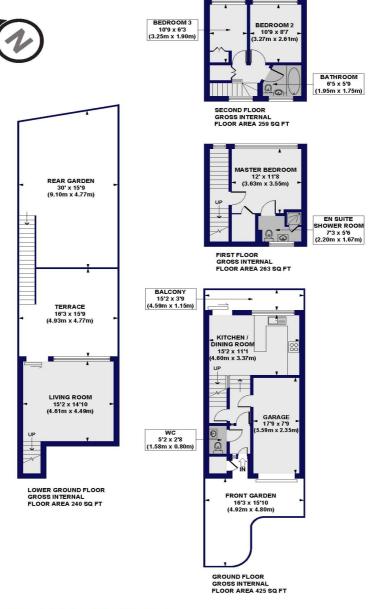

## Links View, N3

Approx. Gross Internal Floor Area 1187 sq. ft / 110.31 sq. m (Including Garage) Approx. Gross Internal Floor Area 1040 sq. ft / 96.62 sq. m (Excluding Garage)

All measurements of walls, doors, windows, fittings and appliances, including their size and location, are shown as standard sizes and do not constitute any warranty or representation by the seller, their agent or CP Creative. Any intending purchaser must satisfy himself by inspection or otherwise as to the correctness of the information contained in these plans. This plan is for illustrative purposes only and should be used as such by any prospective purchasers.