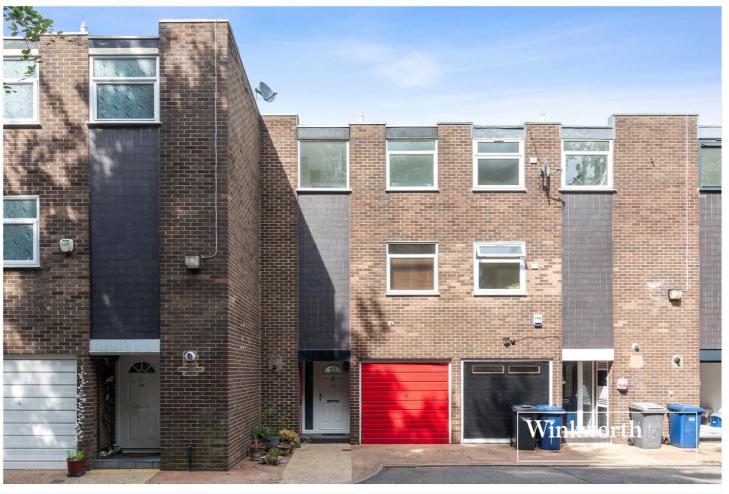

LINKS VIEW, FINCHLEY, LONDON, N3 £650,000 FREEHOLD

## **DESCRIPTION:**

We are pleased to offer this well-presented three bedroom, two bathroom townhouse, situated in a private cul-de-sac off Dollis Road. Ideally placed for local amenities, including Finchley Central underground station, recreational parkland and Outstanding Ofsted Rated schools, this lovely family home offers ample space over four floors and comprises spacious reception room with sliding doors to rear garden on the lower ground floor, an open plan kitchen / dining room offering plenty natural light, a wc and integral garage to the ground floor, a good sized primary bedroom with en suite to the first floor and a further two bedrooms and bathroom to the top floor. The property also comes with off street parking. An internal viewing is highly recommended!

## **AT A GLANCE**

- A well-presented townhouse
- Set over four floors
- Large Reception room
- Open plan kitchen / dining room
- Three bedrooms
- Primary bedroom with en suite
- Private Rear garden
- Integral garage
- Off street parking