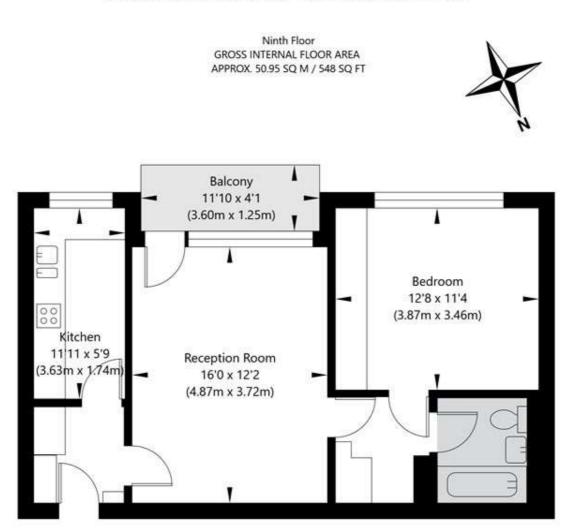

## Stuart Tower, 105 Maida Vale, London, W9 1UD

APPROXIMATE GROSS INTERNAL FLOOR AREA 50.95 SQ M / 548 SQ FT THIS FLOOR PLAN IS FOR ILLUSTRATIVE PURPOSES ONLY AND SHOULD BE USED FOR THIS PURPOSE BY PROSPECTIVE APPLICANTS AS ITS NOT TO SCALE.