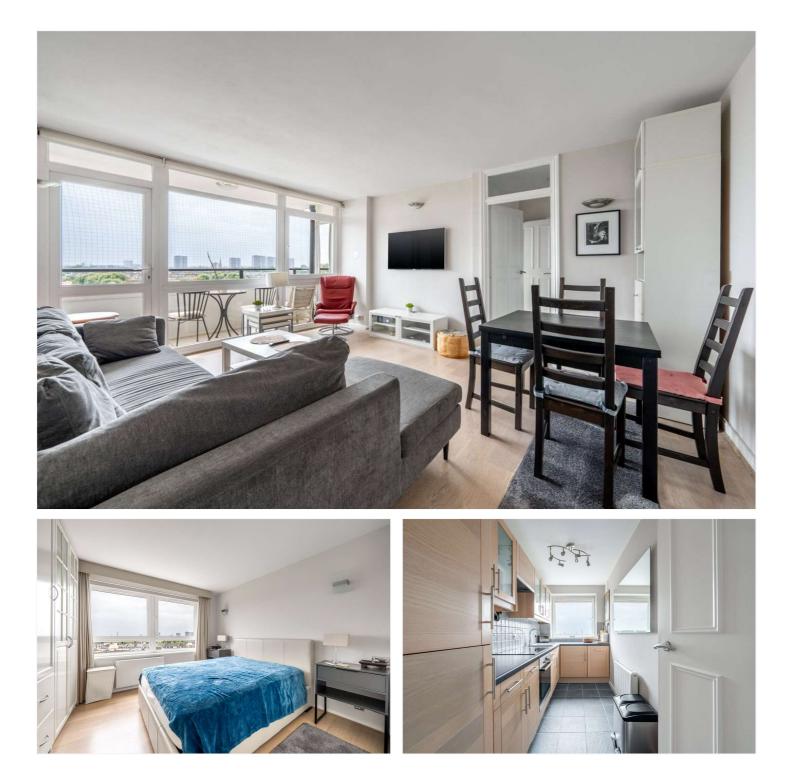

## STUART TOWER, LONDON, W9 £550,000 LEASEHOLD

Set within the popular Stuart Tower, located on the corner of Sutherland Avenue and Maida Vale, Winkworth Little Venice is excited to offer this one bedroom south westerly facing apartment situated on the ninth floor (with a lift) of this purpose-built block with 24-hour concierge. This well-proportioned apartment comprises a contemporary kitchen, large reception room with floor-to-ceiling windows and a south-west-oriented balcony. Leading off the reception room is the spacious bedroom and bathroom. Stuart Tower's apartments are well-liked for their ample storage, 24-hour porterage, passenger lifts, and lobby. Stuart Tower is positioned just 0.35 miles from Warwick Avenue Underground station (Bakerloo line) and 0.2 miles from the boutique shops and restaurants on Clifton Road.

Double Bedroom | Bathroom | Reception Room | Kitchen | Balcony | Lifts | 24-Hour Security & Porterage | Leasehold

View our virtual tour here:

for every step...

winkworth.co.uk/maida-vale