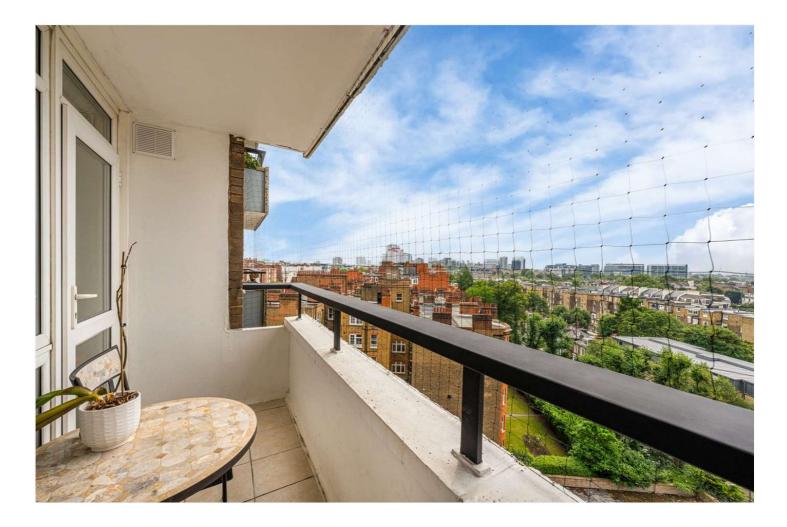

## STUART TOWER, LONDON, W9 £550,000 LEASEHOLD

Set within the popular Stuart Tower, located on the corner of Sutherland Avenue and Maida Vale, Winkworth Little Venice is excited to offer this one bedroom south westerly facing apartment situated on the ninth floor (with a lift) of this purpose-built block with 24-hour concierge. This well-proportioned apartment comprises a contemporary kitchen, large reception room with floor-to-ceiling windows and a south-west-oriented balcony. Leading off the reception room is the spacious bedroom and bathroom. Stuart Tower's apartments are well-liked for their ample storage, 24-hour porterage, passenger lifts, and lobby. Stuart Tower is positioned just 0.35 miles from Warwick Avenue Underground station (Bakerloo line) and 0.2 miles from the boutique shops and restaurants on Clifton Road.

Double Bedroom | Bathroom | Reception Room | Kitchen | Balcony | Lifts | 24-Hour Security & Porterage | Leasehold

View our virtual tour here:

for every step...

winkworth.co.uk/maida-vale