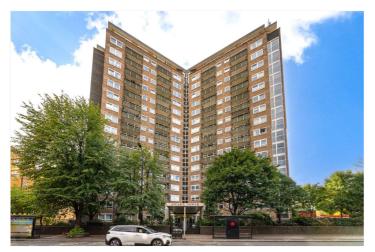

## STUART TOWER, LONDON, W9 £550,000 LEASEHOLD

Set within the popular Stuart Tower, located on the corner of Sutherland Avenue and Maida Vale, Winkworth Little Venice is excited to offer this one bedroom south westerly facing apartment situated on the ninth floor (with a lift) of this purpose-built block with 24-hour concierge. This well-proportioned apartment comprises a contemporary kitchen, large reception room with floor-to-ceiling windows and a south-west-oriented balcony. Leading off the reception room is the spacious bedroom and bathroom. Stuart Tower's apartments are well-liked for their ample storage, 24-hour porterage, passenger lifts, and lobby. Stuart Tower is positioned just 0.35 miles from Warwick Avenue Underground station (Bakerloo line) and 0.2 miles from the boutique shops and restaurants on Clifton Road.