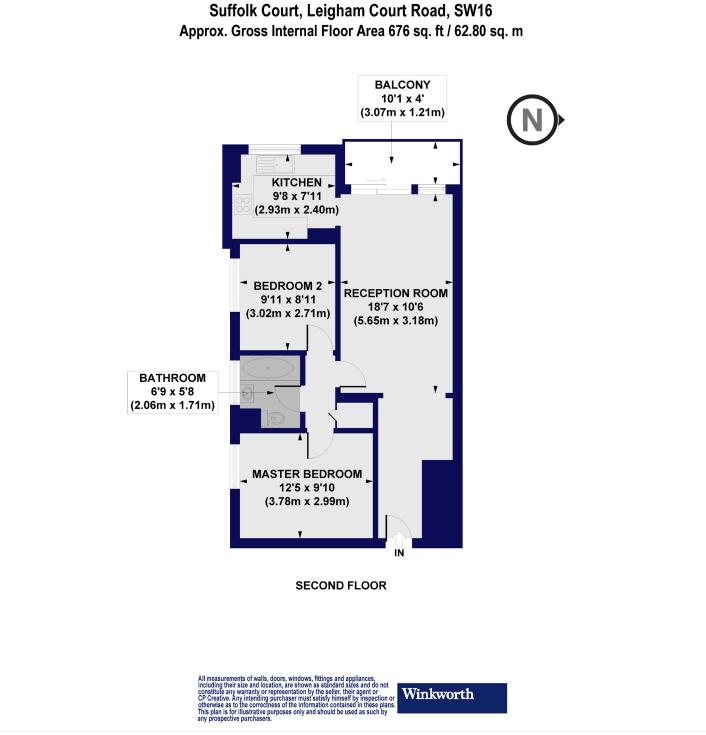

This floorplan is for illustration purposes only and is not to scale. The position and size of doors, windows, appliances and other features are approximate.

Tenure: Leasehold Term: 935 year and 1 months Service Charge: £1839.9 per annum Council Tax Band: C Where no figures are shown, we have been unable to ascertain the information. All figures that are shown were correct at the time of printing.