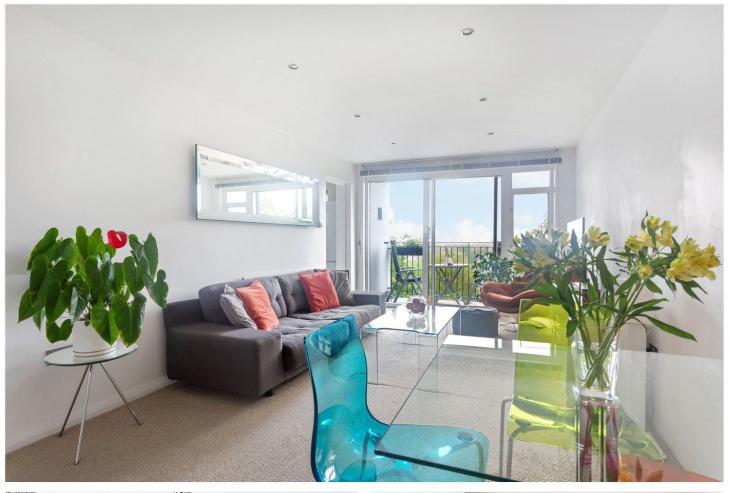

#### **DESCRIPTION:**

With lovely westerly views from a private balcony, we are delighted to offer for sale this bright and spacious second floor apartment set within beautifully maintained communal gardens with a designated garage. This modern purpose-built two-bedroom apartment is situated on the second floor (with lift) of this 1960's private block. The property offers stunning, uninterrupted views from a private balcony, and a bright and spacious living area. The space is well laid out with a large 18'7 ft. reception room with a handy study corner and a good size separate fitted kitchen with all the usual appliances. The two bedrooms are both good sized doubles and boast south facing windows, and there is a sleek and modern bathroom with a full-size bath/shower. Situated on Leigham Court Road close to leafy Streatham Common with the lovely Rookery Gardens and cafe and near to Streatham (Thameslink), West Norwood & Streatham Hill stations. In addition, there is also a direct bus and night bus service (located within 1 minute walk from the property) into Central London (Oxford Circus).

#### AT A GLANCE

- Purpose Built Block
- Second Floor (with Lift)
- Two bedrooms
- Bathroom
- Modern Fitted Kitchen
- Large Reception Room
- Balcony with Westerly Views
- Resident's Parking
- Garage
- Long Lease