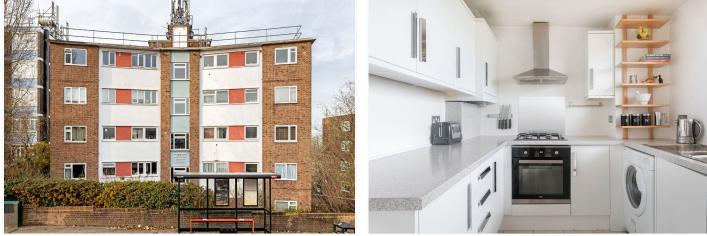

#### **DESCRIPTION:**

With lovely westerly views from a private balcony, we are delighted to offer for sale this bright and spacious second floor apartment set within beautifully maintained communal gardens with a designated garage. This modern purpose-built two-bedroom apartment is situated on the second floor (with lift) of this 1960's private block. The property offers stunning, uninterrupted views from a private balcony, and a bright and spacious living area. The space is well laid out with a large 18'7 ft. reception room with a handy study corner and a good size separate fitted kitchen with all the usual appliances. The two bedrooms are both good sized doubles and boast south facing windows, and there is a sleek and modern bathroom with a full-size bath/shower. Situated on Leigham Court Road close to leafy Streatham Common with the lovely Rookery Gardens and cafe and near to Streatham (Thameslink), West Norwood & Streatham Hill stations. In addition, there is also a direct bus and night bus service (located within 1 minute walk from the property) into Central London (Oxford Circus).

#### AT A GLANCE

- Purpose Built Block
- Second Floor (with Lift)
- Two bedrooms
- Bathroom
- Modern Fitted Kitchen
- Large Reception Room
- Balcony with Westerly Views
- Resident's Parking
- Garage
- Long Lease