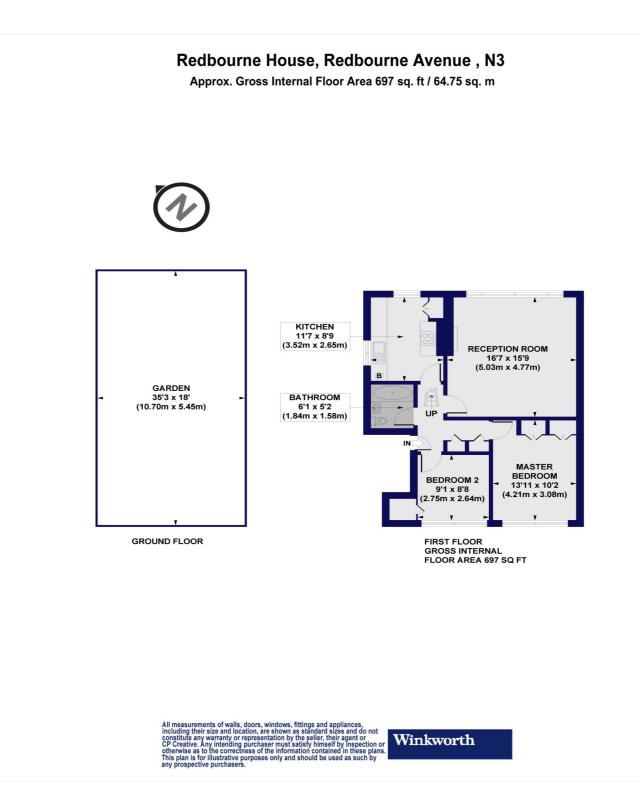

## **DESCRIPTION:**

We are pleased to offer this first floor maisonette set in a prime residential turning off Ballards Lane, ideally located for Victoria Park, local shopping facilities and transport links, including Finchley Central underground station. The property comprises of a spacious reception room, two bedrooms, modern fitted kitchen and bathroom. Further benefits include a large private section of garden, loft space for storage, on road parking (permit required) and a share of the freehold. An internal viewing is highly recommended!

## AT A GLANCE

- First floor maisonette
- Prime residential turning
- Spacious reception room
- Modern fitted kitchen & bathroom
- Two bedrooms
- Private section of garden
- Share of freehold