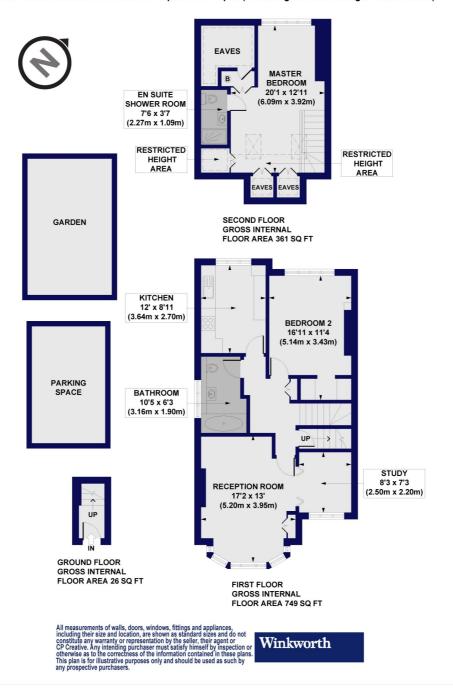

## **Ebor Church Crescent, N3**

Approx. Gross Internal Floor Area 1136 sq. ft / 105.57 sq. m (Including Restricted Height Area & Eaves) Approx. Gross Internal Floor Area 1019 sq. ft / 94.66 sq. m (Excluding Restricted Height Area & Eaves)

This floorplan is for illustration purposes only and is not to scale. The position and size of doors, windows, appliances and other features are approximate.

Finchley | 020 8349 3388 | finchley@winkworth.co.uk