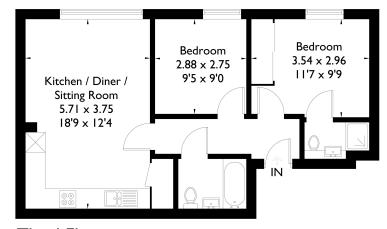

Winkworth

Approximate Gross Internal Area = 53.4 sq m / 575 sq ft

575 Square feet/ 53 square metres Two double bedrooms Two bath/ shower rooms Open plan living space Kitchen with appliances Parking space Security entryphone No onward chain