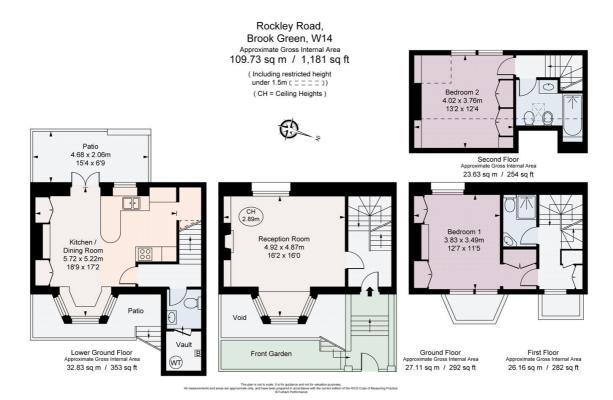

## Rockley Road, W14 £1,395,000 Freehold

A stylish two bedroom terraced house, arranged over four floors, close to Shepherds Bush Green.

Reception Room | Kitchen | 2 Bedrooms | 2 Bathrooms | Cloakroom | Patio | 1181 Sq Ft / 109.73 Sq M | Council Tax Band G | EPC Rating Band E

## DESCRIPTION

The house is stylishly presented in a modern, contemporary style and offers accommodation comprising of kitchen/dining room with access to a patio garden on the lower ground floor; the raised ground floor offers a dual aspect reception room and entrance hall and the upper two floors offer two bedrooms and two bathrooms.

LOCAL AUTHORITY Hammersmith & Fulham

**TENURE** Freehold.

PRICE: £1,395,000 Freehold

The displayed square footage is taken from the floor plans with measurements created using the Royal Institute of Chartered Surveyors' Code of Practice for Measuring. These measurements are approximate and included for illustrative purposes only. Winkworth does not make any representation as to the accuracy of these measurements and you should seek to verify them for yourself. Winkworth accept no liability for any loss you may suffer if you rely on these measurements.