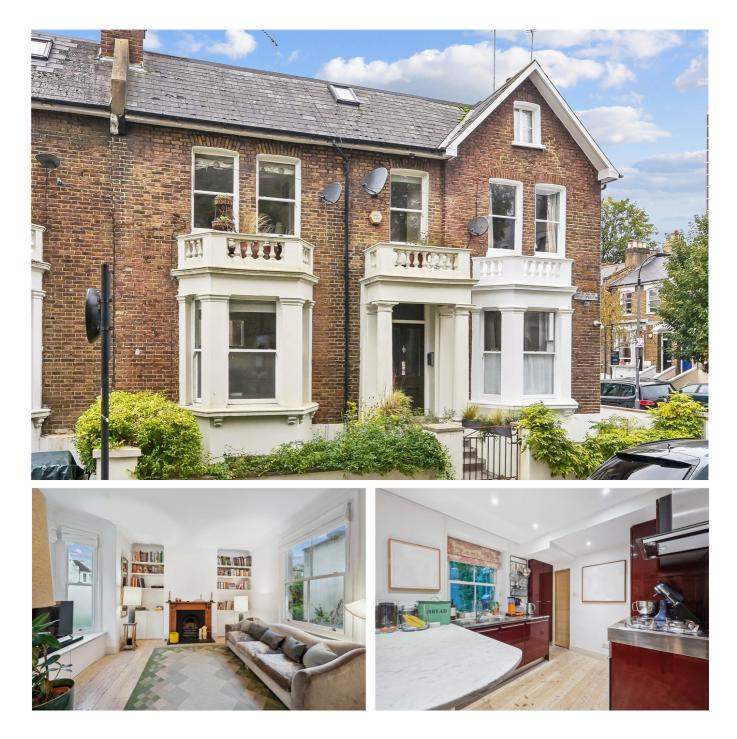

## Rockley Road, W14 £1,395,000 Freehold

A stylish two bedroom terraced house, arranged over four floors, close to Shepherds Bush Green.

Reception Room | Kitchen | 2 Bedrooms | 2 Bathrooms | Cloakroom | Patio | 1181 Sq Ft / 109.73 Sq M | Council Tax Band G | EPC Rating Band E

## DESCRIPTION

The house is stylishly presented in a modern, contemporary style and offers accommodation comprising of kitchen/dining room with access to a patio garden on the lower ground floor; the raised ground floor offers a dual aspect reception room and entrance hall and the upper two floors offer two bedrooms and two bathrooms.