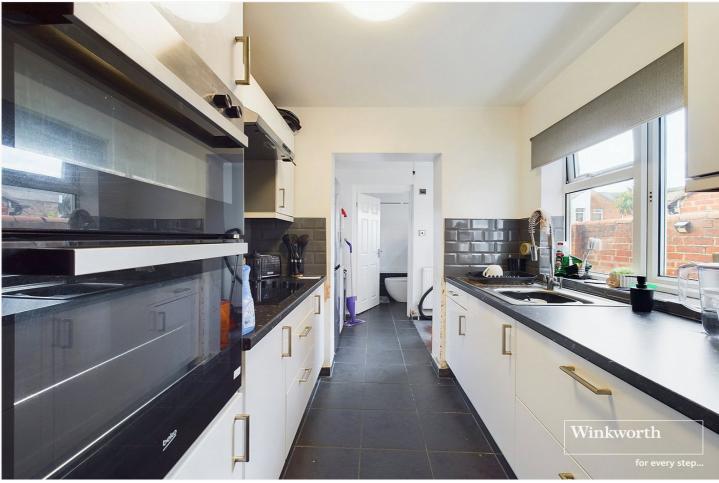

#### **DESCRIPTION:**

A converted Victorian terrace house consisting of two 1 bedroom apartments each with their own gas and electric supplies and meters and separate council tax accounts. Set in this convenient location just over a mile to the west of Reading town centre and close to local amenities, including, Prospect Park (Reading's largest public park), a 24-hour gym and a good selection of shops. There are excellent transport links with the number 15, 16 and 17 buses offering access to the town centre in under 10 minutes. This is an excellent opportunity to acquire a turn key freehold investment with potential to generate in excess of £21,000 per annum rental income. The Ground floor garden flat is currently let at £850 per month and comprises a lounge, double bedroom, modern fitted kitchen and bathroom and benefits from its own private garden. Flat two is split level over the top two floors with a lounge, kitchen/diner and bathroom on the first floor and spacious bedroom on the top floor. The property is well presented throughout and is an excellent opportunity for an investor to secure a readymade income generating property in a great location.