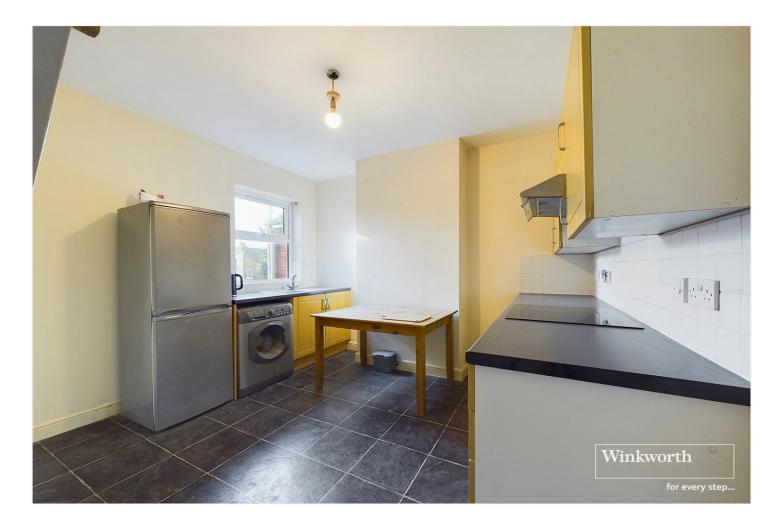

#### **DESCRIPTION:**

A converted Victorian terrace house consisting of two 1 bedroom apartments each with their own gas and electric supplies and meters and separate council tax accounts. Set in this convenient location just over a mile to the west of Reading town centre and close to local amenities, including, Prospect Park (Reading's largest public park), a 24-hour gym and a good selection of shops. There are excellent transport links with the number 15, 16 and 17 buses offering access to the town centre in under 10 minutes. This is an excellent opportunity to acquire a turn key freehold investment with potential to generate in excess of £21,000 per annum rental income. The Ground floor garden flat is currently let at £850 per month and comprises a lounge, double bedroom, modern fitted kitchen and bathroom and benefits from its own private garden. Flat two is split level over the top two floors with a lounge, kitchen/diner and bathroom on the first floor and spacious bedroom on the top floor. The property is well presented throughout and is an excellent opportunity for an investor to secure a readymade income generating property in a great location.