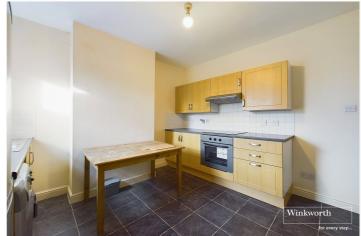

#### **DESCRIPTION:**

A converted Victorian terrace house consisting of two 1 bedroom apartments each with their own gas and electric supplies and meters and separate council tax accounts. Set in this convenient location just over a mile to the west of Reading town centre and close to local amenities, including, Prospect Park (Reading's largest public park), a 24-hour gym and a good selection of shops. There are excellent transport links with the number 15, 16 and 17 buses offering access to the town centre in under 10 minutes. This is an excellent opportunity to acquire a turn key freehold investment with potential to generate in excess of £21,000 per annum rental income. The Ground floor garden flat is currently let at £850 per month and comprises a lounge, double bedroom, modern fitted kitchen and bathroom and benefits from its own private garden. Flat two is split level over the top two floors with a lounge, kitchen/diner and bathroom on the first floor and spacious bedroom on the top floor. The property is well presented throughout and is an excellent opportunity for an investor to secure a readymade income generating property in a great location.

#### **AT A GLANCE**

- Freehold Investment Opportunity
- Two Self Contained One Bedroom Apartments
- Individual Utility Supplies and Council Tax Accounts
- Generate in Excess of £21,000 per Annum Income
- Ground Floor Garden Flat
- Split Level Apartment on 1st and 2nd Floor
- Excellent Location Ideal For Rental