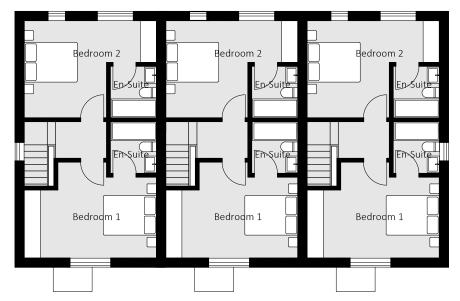

## 2-Bedroom Homes

The terraced properties at Wells Court offer spacious interiors with top-of-the-range, integrated appliances and high quality bathroom fittings. On the ground floor, the light-filled hallway leads you into the L-shaped, open-plan living space featuring a fully-fitted kitchen, dining zone and sitting room.

Upstairs, there are two, good-sized bedrooms, both with built-in wardrobes and an en suite bathroom. To the rear, there is a private, west-facing garden complete with lawned area, block paving and shed. Ample parking is available, with each home having two designated parking spaces.

#### Ground Floor

First Floor