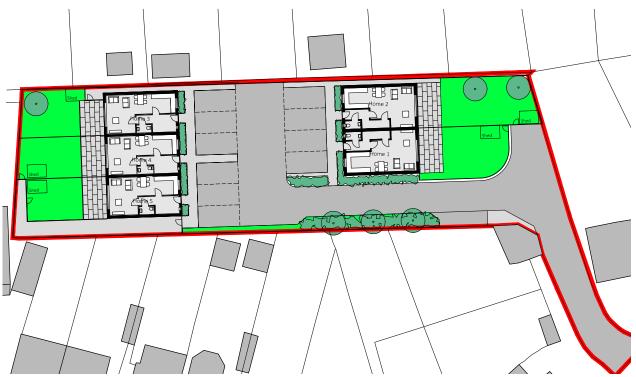

# Welcome to Wells Court

Just a 5-minute drive from Basingstoke town centre, Wells Court is a small development of five carefully-designed, energy-efficient homes. With shaker-style kitchens, luxurious bathrooms and beautifully landscaped gardens, these contemporary properties offer an attractive lifestyle suitable for couples or small families.

#### Ground Floor

First Floor