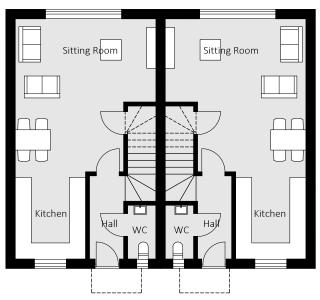

### 3-Bedroom Homes

Perfect for family life, our semi-detached properties offer spacious, flexible accommodation with integrated appliances and high quality bathroom fittings. Downstairs, the attractive entrance hall leads to a double aspect, open-plan living space with a fully-fitted kitchen, dining zone and sitting room.

On the first floor, you'll find the generous master bedroom with en suite bathroom, as well as two additional bedrooms and a large family bathroom. The east-facing rear garden features a lawned area, block paving and a shed. There's plenty of parking available, with two designated parking spaces per property.

#### Ground Floor

First Floor