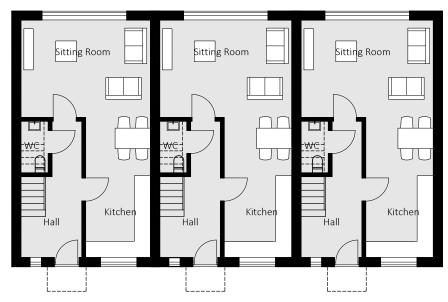

## 2-Bedroom Homes

The terraced properties at Wells Court offer spacious interiors with top-of-the-range, integrated appliances and high quality bathroom fittings. On the ground floor, the light-filled hallway leads you into the L-shaped, open-plan living space featuring a fully-fitted kitchen, dining zone and sitting room.

Upstairs, there are two, good-sized bedrooms, both with built-in wardrobes and an en suite bathroom. To the rear, there is a private, west-facing garden complete with lawned area, block paving and shed. Ample parking is available, with each home having two designated parking spaces.

#### Ground Floor

First Floor