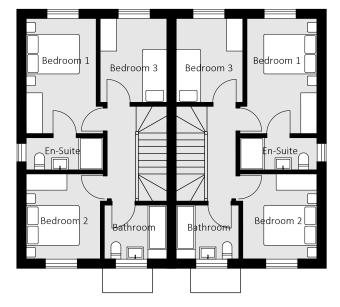

### 3-Bedroom Homes

Perfect for family life, our semi-detached properties offer spacious, flexible accommodation with integrated appliances and high quality bathroom fittings. Downstairs, the attractive entrance hall leads to a double aspect, open-plan living space with a fully-fitted kitchen, dining zone and sitting room.

On the first floor, you'll find the generous master bedroom with en suite bathroom, as well as two additional bedrooms and a large family bathroom. The east-facing rear garden features a lawned area, block paving and a shed. There's plenty of parking available, with two designated parking spaces per property.

#### Ground Floor

First Floor