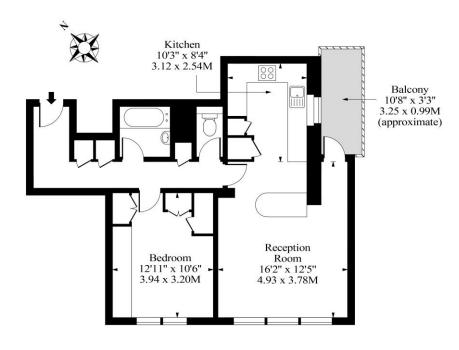

## Coltash Court, Whitecross Street, London, WC1

Nineth Floor

Approx Gross Internal Area

603 Sq Ft - 56.02 Sq M

Measured in accordance with RICS guidelines. Every attempt is made to ensure accuracy However all measurments are approximate.

The floor plan is illustrative purposes only and is not to scale

This floorplan is for illustration purposes only and is not to scale. The position and size of doors, windows, appliances and other features are approximate.