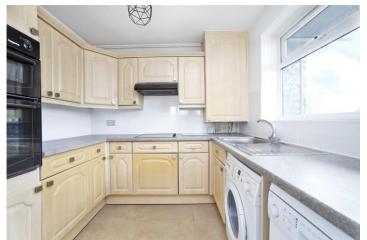

Clerkenwell & City | 020 7405 1288 | clerkenwell@winkworth.co.uk

**DESCRIPTION:** Spread across circa. 600 Sq. Ft, this would make an ideal first home, pied a terre or rental investment due to its close proximity to The City. The entrance hall provides access to each of the principal rooms, with the addition of a fitted storage cupboard. The bedroom is a generous double, with a bank of fitted cupboards and laminate wood flooring. Opposite is a contemporary tiled bathroom, with a screen and shower over the bath. A great sized living room providing ample room for dining, with a breakfast bar creating a fabulous entertaining space open plan to a fitted kitchen. There are integrated appliances within the kitchen, and laminate wood flooring run throughout the main living space. This property is being sold with no onward chain.