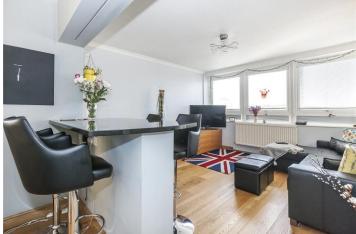

Clerkenwell & City | 020 7405 1288 | clerkenwell@winkworth.co.uk

**DESCRIPTION:** Spread across circa. 600 Sq. Ft, this would make an ideal first home, pied a terre or rental investment due to its close proximity to The City. The entrance hall provides access to each of the principal rooms, with the addition of a fitted storage cupboard. The bedroom is a generous double, with a bank of fitted cupboards and laminate wood flooring. Opposite is a contemporary tiled bathroom, with a screen and shower over the bath. A great sized living room providing ample room for dining, with a breakfast bar creating a fabulous entertaining space open plan to a fitted kitchen. There are integrated appliances within the kitchen, and laminate wood flooring run throughout the main living space. This property is being sold with no onward chain.