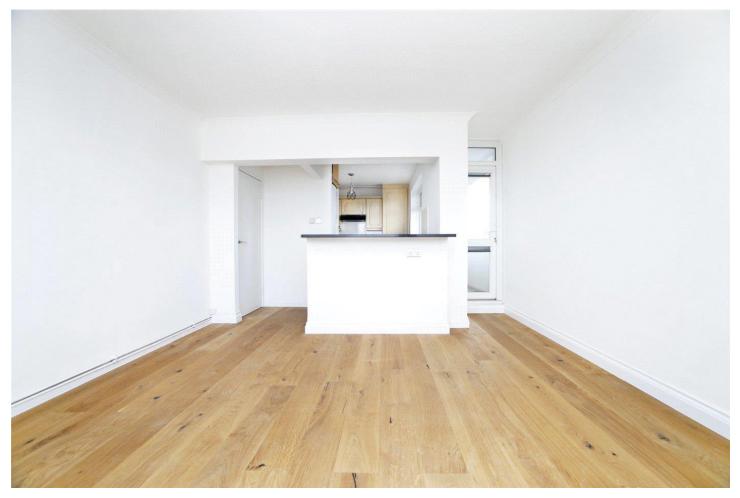

Clerkenwell & City | 020 7405 1288 | clerkenwell@winkworth.co.uk

**DESCRIPTION:** Spread across circa. 600 Sq. Ft, this would make an ideal first home, pied a terre or rental investment due to its close proximity to The City. The entrance hall provides access to each of the principal rooms, with the addition of a fitted storage cupboard. The bedroom is a generous double, with a bank of fitted cupboards and laminate wood flooring. Opposite is a contemporary tiled bathroom, with a screen and shower over the bath. A great sized living room providing ample room for dining, with a breakfast bar creating a fabulous entertaining space open plan to a fitted kitchen. There are integrated appliances within the kitchen, and laminate wood flooring run throughout the main living space. This property is being sold with no onward chain.