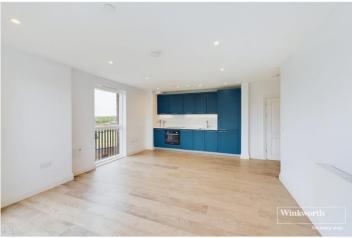

## **DESCRIPTION:**

This tastefully presented 9th floor one bedroom apartment In the popular Huntley Wharf Development comprises a modern open plan kitchen/living area with elevated far reaching views, a double bedroom with fitted wardrobes and a stylish bathroom. The property has never been lived in and has no onward chain. The convenience of the easy access to central Reading with its wide range of facilities along with Reading train station with a direct routes to London Paddington in under 25 minutes.

## AT A GLANCE

- No Onward Chain
- Town Centre Location
- Short Walk To Reading Train
   Station
- Excellent Condition
- Communal Grounds
- Riverside Location
- Open Plan Kitchen/Living Space
- 9th Floor With Lifts
- Long Lease