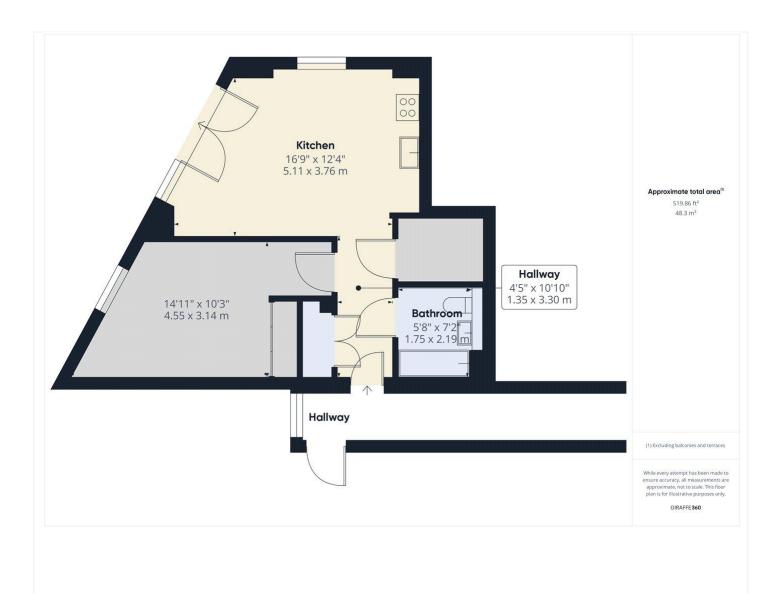

This floorplan is for illustration purposes only and is not to scale. The position and size of doors, windows, appliances and other features are approximate.

Reading | 0118 4022 300 | reading@winkworth.co.uk