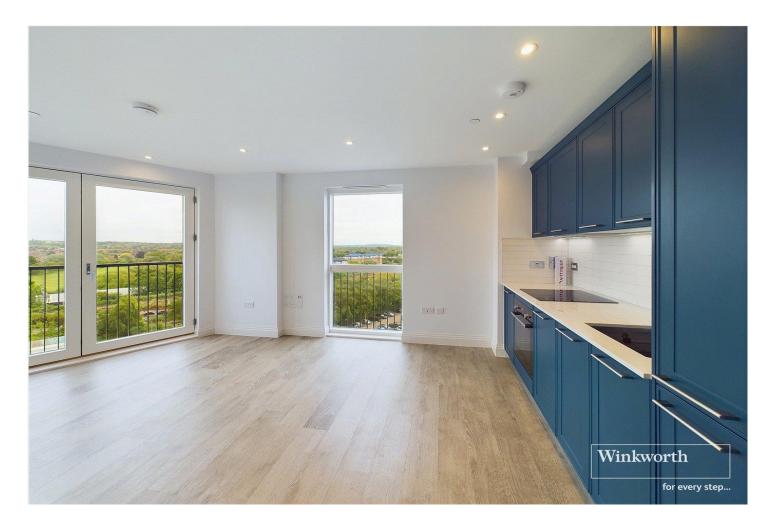

## **DESCRIPTION:**

This tastefully presented 9th floor one bedroom apartment In the popular Huntley Wharf Development comprises a modern open plan kitchen/living area with elevated far reaching views, a double bedroom with fitted wardrobes and a stylish bathroom. The property has never been lived in and has no onward chain. The convenience of the easy access to central Reading with its wide range of facilities along with Reading train station with a direct routes to London Paddington in under 25 minutes.

## AT A GLANCE

- No Onward Chain
- Town Centre Location
- Short Walk To Reading Train
   Station
- Excellent Condition
- Communal Grounds
- Riverside Location
- Open Plan Kitchen/Living Space
- 9th Floor With Lifts
- Long Lease