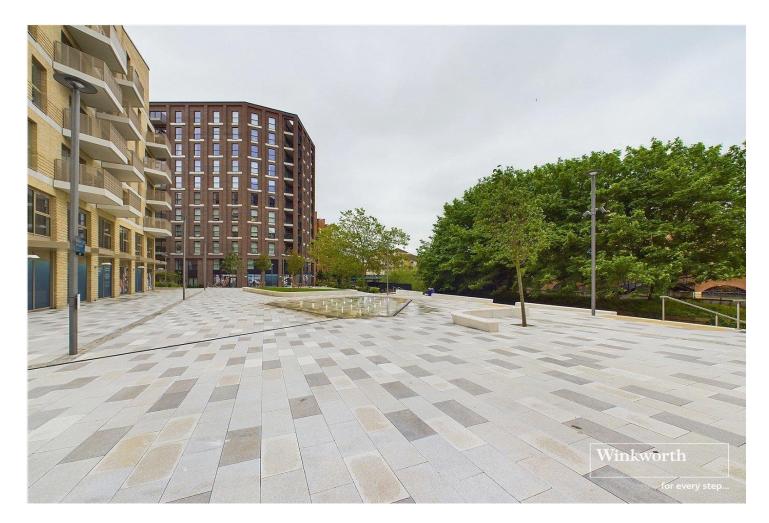

## **DESCRIPTION:**

This tastefully presented 9th floor one bedroom apartment In the popular Huntley Wharf Development comprises a modern open plan kitchen/living area with elevated far reaching views, a double bedroom with fitted wardrobes and a stylish bathroom. The property has never been lived in and has no onward chain. The convenience of the easy access to central Reading with its wide range of facilities along with Reading train station with a direct routes to London Paddington in under 25 minutes.

## AT A GLANCE

- No Onward Chain
- Town Centre Location
- Short Walk To Reading Train
   Station
- Excellent Condition
- Communal Grounds
- Riverside Location
- Open Plan Kitchen/Living Space
- 9th Floor With Lifts
- Long Lease