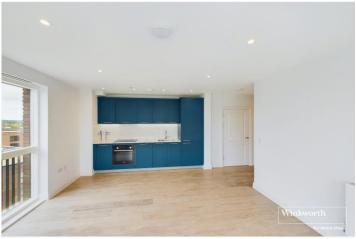

## **DESCRIPTION:**

This tastefully presented 9th floor one bedroom apartment In the popular Huntley Wharf Development comprises a modern open plan kitchen/living area with elevated far reaching views, a double bedroom with fitted wardrobes and a stylish bathroom. The property has never been lived in and has no onward chain. The convenience of the easy access to central Reading with its wide range of facilities along with Reading train station with a direct routes to London Paddington in under 25 minutes.

## AT A GLANCE

- No Onward Chain
- Town Centre Location
- Short Walk To Reading Train
   Station
- Excellent Condition
- Communal Grounds
- Riverside Location
- Open Plan Kitchen/Living Space
- 9th Floor With Lifts
- Long Lease