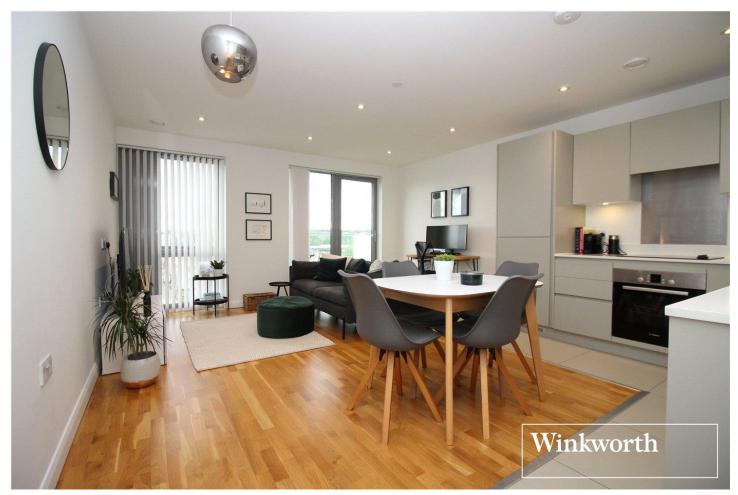

## **DESCRIPTION:**

Constructed approx. seven years ago and maintained with meticulous attention to detail is this bright and spacious one bedroom sixth floor apartment.

The accomodation totals in excess of 500 square feet, the vast majority of which is southerly facing, and is complimented by a Southerly facing balcony with panoramic views.

## **AT A GLANCE**

- 502 Square Feet
- Southerly Balcony
- Secure Parking Space
- Communal Gardens
- EWS1 Certified
- LABC Warranty
- 117 Year Lease

Illustration for identification purposes only, measurements are approximate, not to scale. Winkworth © 2024 (ID1092728)