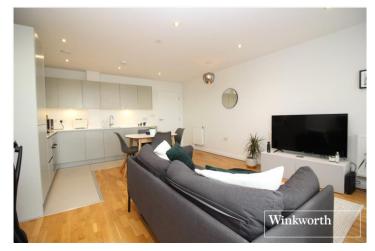

## **DESCRIPTION:**

Constructed approx. seven years ago and maintained with meticulous attention to detail is this bright and spacious one bedroom sixth floor apartment.

The accomodation totals in excess of 500 square feet, the vast majority of which is southerly facing, and is complimented by a Southerly facing balcony with panoramic views.

## **AT A GLANCE**

- 502 Square Feet
- Southerly Balcony
- Secure Parking Space
- Communal Gardens
- EWS1 Certified
- LABC Warranty
- 117 Year Lease

Illustration for identification purposes only, measurements are approximate, not to scale. Winkworth © 2024 (ID1092728)