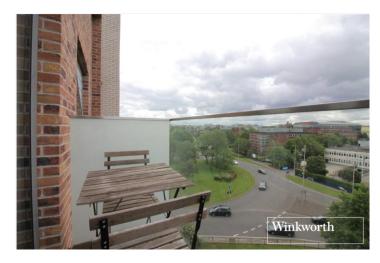

## **DESCRIPTION:**

Constructed approx. seven years ago and maintained with meticulous attention to detail is this bright and spacious one bedroom sixth floor apartment.

The accomodation totals in excess of 500 square feet, the vast majority of which is southerly facing, and is complimented by a Southerly facing balcony with panoramic views.

## **AT A GLANCE**

- 502 Square Feet
- Southerly Balcony
- Secure Parking Space
- Communal Gardens
- EWS1 Certified
- LABC Warranty
- 117 Year Lease

Illustration for identification purposes only, measurements are approximate, not to scale. Winkworth © 2024 (ID1092728)