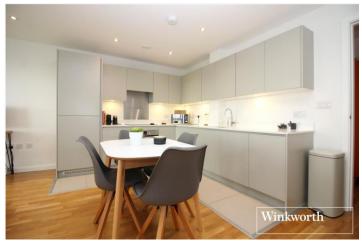

## **DESCRIPTION:**

Constructed approx. seven years ago and maintained with meticulous attention to detail is this bright and spacious one bedroom sixth floor apartment.

The accomodation totals in excess of 500 square feet, the vast majority of which is southerly facing, and is complimented by a Southerly facing balcony with panoramic views.

## **AT A GLANCE**

- 502 Square Feet
- Southerly Balcony
- Secure Parking Space
- Communal Gardens
- EWS1 Certified
- LABC Warranty
- 117 Year Lease

Illustration for identification purposes only, measurements are approximate, not to scale. Winkworth © 2024 (ID1092728)