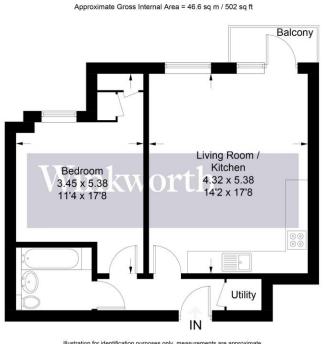

## **AT A GLANCE**

- 502 Square Feet
- Southerly Balcony
- Secure Parking Space
- Communal Gardens
- EWS1 Certified
- LABC Warranty
- 117 Year Lease

Illustration for identification purposes only, measurements are approximate, not to scale. Winkworth © 2024 (ID1092728)

This floorplan is for illustration purposes only and is not to scale. The position and size of doors, windows, appliances and other features are approximate.

Tenure: Leasehold

**Term:** 117 year and 3 months **Service Charge:** £0 per annum