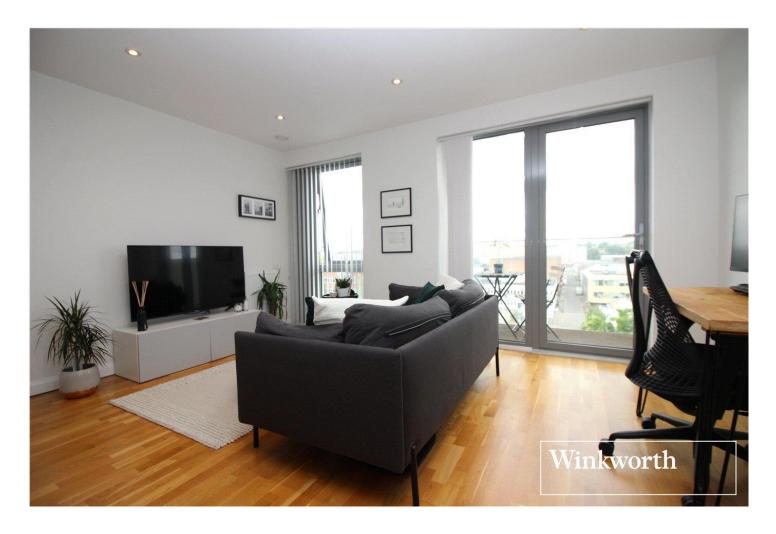

## **DESCRIPTION:**

Constructed approx. seven years ago and maintained with meticulous attention to detail is this bright and spacious one bedroom sixth floor apartment.

The accomodation totals in excess of 500 square feet, the vast majority of which is southerly facing, and is complimented by a Southerly facing balcony with panoramic views.

## **AT A GLANCE**

- 502 Square Feet
- Southerly Balcony
- Secure Parking Space
- Communal Gardens
- EWS1 Certified
- LABC Warranty
- 117 Year Lease

Illustration for identification purposes only, measurements are approximate, not to scale. Winkworth © 2024 (ID1092728)