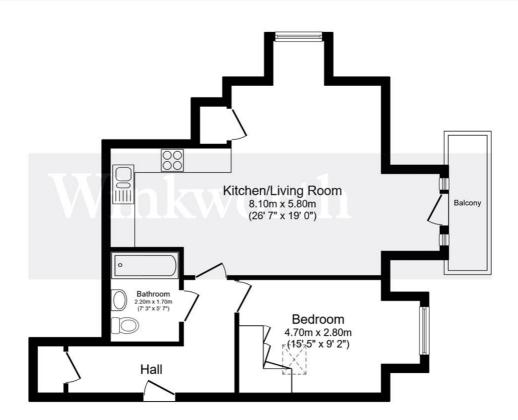

## Total floor area 54.7 sq.m. (589 sq.ft.) approx

This floor plan is for illustrative purposes only. It is not drawn to scale. Any measurements, floor areas (including any total floor area), openings and orientation are approximate. No details are guaranteed, they cannot be relied upon for any purpose and they do not form part of any agreement. No liability is taken for any error, omission or misstatement. A party must rely upon its own inspection(s). Powered by www.focalagent.com

This floorplan is for illustration purposes only and is not to scale. The position and size of doors, windows, appliances and other features are approximate.