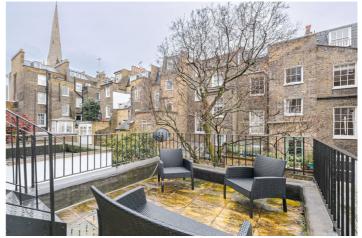

#### ST GEORGES DRIVE, SW1V

£2,799 PER MONTH FURNISHED

A stunning, one bed located on the one way the beautiful St Georges' Drive.

The flat benefits from a large, open plan living room with period features, high ceilings and floor length windows that open up onto the front balcony. A large bathroom with walk in shower and good storage. The bedroom is located to the rear of the property and benefits from inbuilt storage, plenty of floor space, a dressing area and access to a second, large balcony - perfect for entertaining.