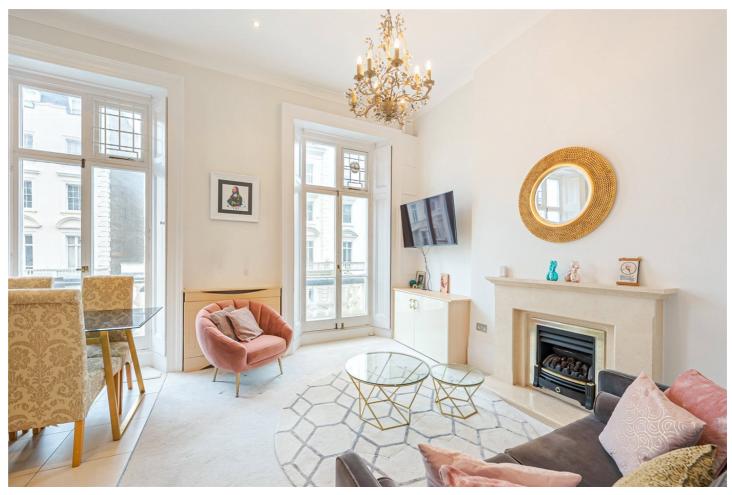

#### ST GEORGES DRIVE, SW1V

£2,799 PER MONTH FURNISHED

A stunning, one bed located on the one way the beautiful St Georges' Drive.

The flat benefits from a large, open plan living room with period features, high ceilings and floor length windows that open up onto the front balcony. A large bathroom with walk in shower and good storage. The bedroom is located to the rear of the property and benefits from inbuilt storage, plenty of floor space, a dressing area and access to a second, large balcony - perfect for entertaining.