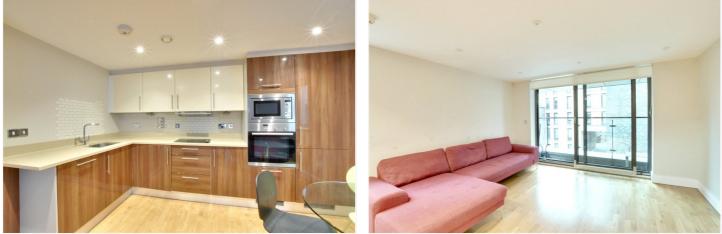

#### **DESCRIPTION:**

A superb and bright, two bedroom, second floor modern apartment, that measures circa 633 sq ft, located just moments from the town centre and Crossrail! EWS1 COMPLIANT!

In good condition throughout, the property briefly comprises a large 19ft reception room with open plan kitchen, that has the usual fitted white goods. This room in turn leads onto a small balcony. There are two double bedrooms, both with fitted wardrobes and two well-presented bathrooms. Added features include excellent storage and double glazing.

### AT A GLANCE

- superb apartment
- two double bedrooms
- circa 633 square foot
- second floor
- balcony
- large open plan kitchen/diner
- two bathrooms
- moments from town centre
- very close to Crossrail