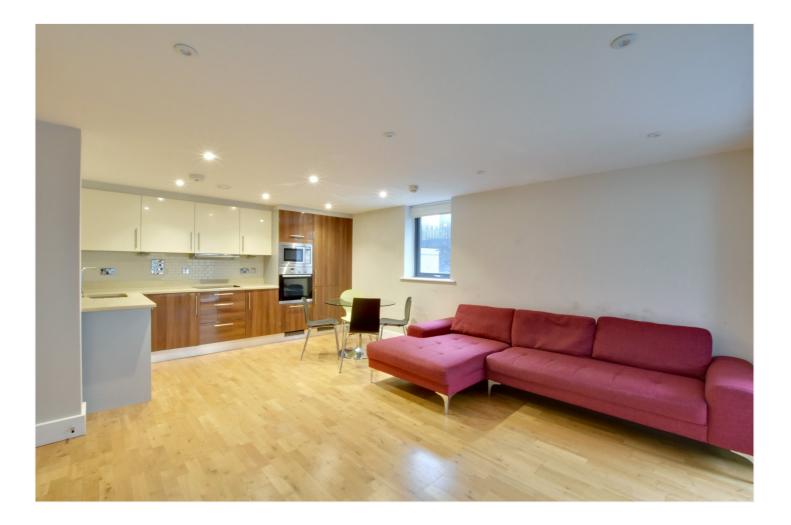

#### **DESCRIPTION:**

A superb and bright, two bedroom, second floor modern apartment, that measures circa 633 sq ft, located just moments from the town centre and Crossrail! EWS1 COMPLIANT!

In good condition throughout, the property briefly comprises a large 19ft reception room with open plan kitchen, that has the usual fitted white goods. This room in turn leads onto a small balcony. There are two double bedrooms, both with fitted wardrobes and two well-presented bathrooms. Added features include excellent storage and double glazing.

### AT A GLANCE

- superb apartment
- two double bedrooms
- circa 633 square foot
- second floor
- balcony
- large open plan kitchen/diner
- two bathrooms
- moments from town centre
- very close to Crossrail