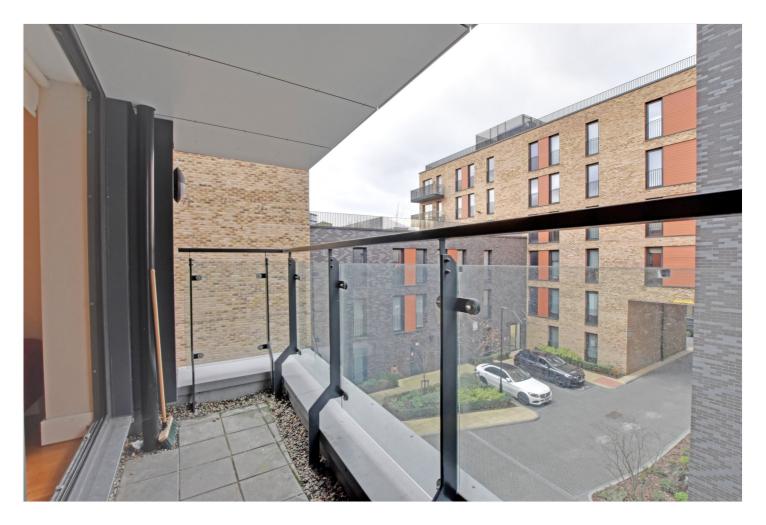

#### **DESCRIPTION:**

A superb and bright, two bedroom, second floor modern apartment, that measures circa 633 sq ft, located just moments from the town centre and Crossrail! EWS1 COMPLIANT!

In good condition throughout, the property briefly comprises a large 19ft reception room with open plan kitchen, that has the usual fitted white goods. This room in turn leads onto a small balcony. There are two double bedrooms, both with fitted wardrobes and two well-presented bathrooms. Added features include excellent storage and double glazing.

### AT A GLANCE

- superb apartment
- two double bedrooms
- circa 633 square foot
- second floor
- balcony
- large open plan kitchen/diner
- two bathrooms
- moments from town centre
- very close to Crossrail