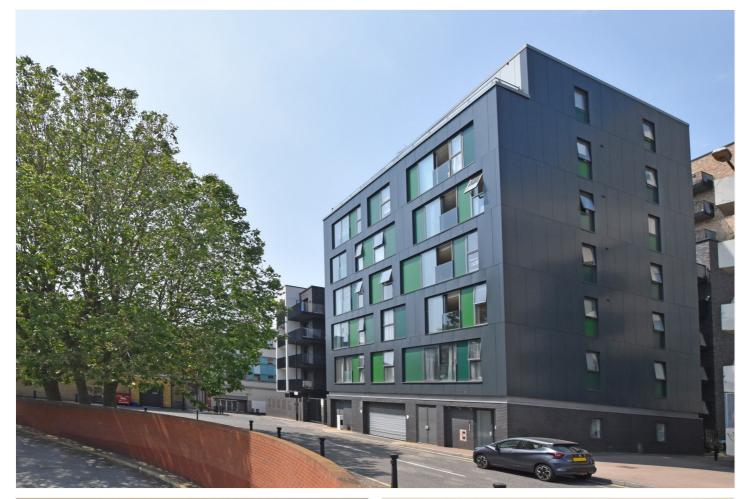

UNION HOUSE, WOOLWICH, LONDON, SE18 **£360,000 LEASEHOLD** 

#### **DESCRIPTION:**

A superb and bright, two bedroom, second floor modern apartment, that measures circa 633 sq ft, located just moments from the town centre and Crossrail! EWS1 COMPLIANT!

In good condition throughout, the property briefly comprises a large 19ft reception room with open plan kitchen, that has the usual fitted white goods. This room in turn leads onto a small balcony. There are two double bedrooms, both with fitted wardrobes and two well-presented bathrooms. Added features include excellent storage and double glazing.

Union House is part of a wonderful, and newly built, modern development located just next to Woolwich Town Centre, but also sitting just on the cusp of the Royal Arsenal which means it has easy access to the new Crossrail, but also DLR and mainline rail. Your earliest viewing is highly recommended.