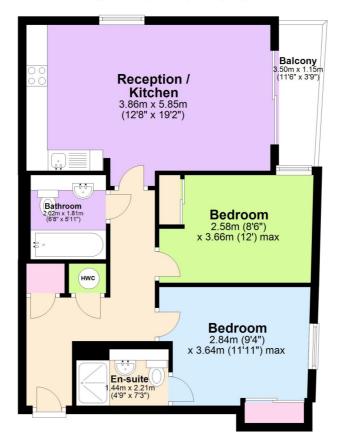

#### Second Floor

Approx. 58.9 sq. metres (633.8 sq. feet)

Total area: approx. 58.9 sq. metres (633.8 sq. feet)

This floorplan is for illustration purposes only and is not to scale. The position and size of doors, windows, appliances and other features are approximate.