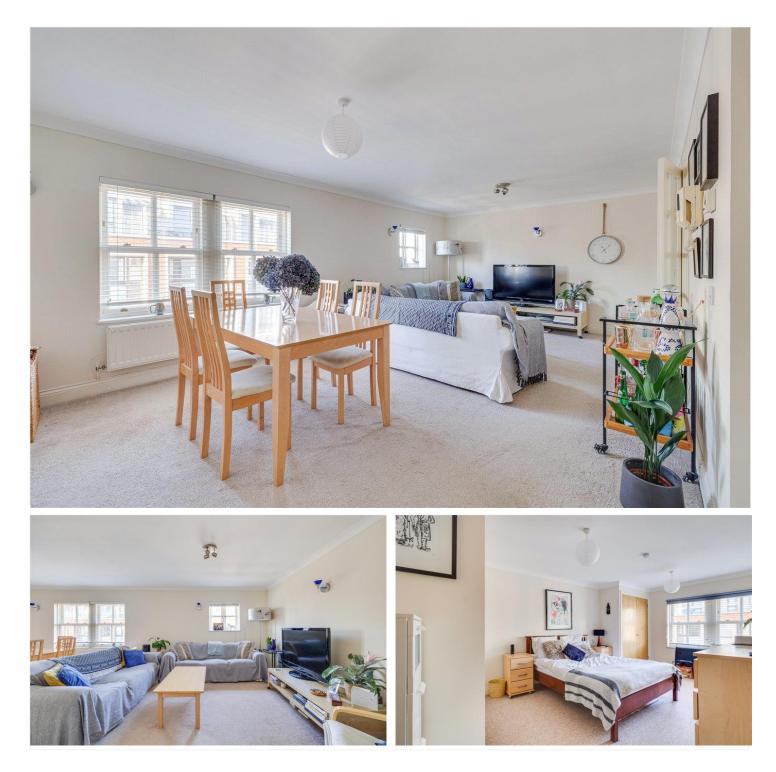

### **DESCRIPTION:**

The flat covers 959 sq. ft and offers excellent open plan living and with two good size double bedrooms both with built in wardrobes. The larger master bedroom also has the benefit of an ensuite shower room there is also a second bathroom serving the flat. The property is in good condition throughout and benefits from a long lease and a private parking space within the gated part of the development.