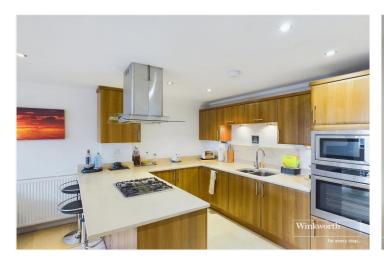

## **DESCRIPTION:**

Introducing this exquisite two-bedroom apartment nestled within a prestigious gated development. Situated on the second floor with lift access, this property boasts two double bedrooms, including an ensuite to the master bedroom. The apartment features a charming bathroom and a contemporary open-plan kitchen/dining room.

## **AT A GLANCE**

- OPEN HOUSE 30th November
- Gated Development
- Undercroft Parking
- Two Double Bedrooms
- Ensuite To Master
- Large Open Plan Kitchen/Living Area
- Well Maintained Communal Gardens
- Excellent Condition Throughout
- 2nd Floor With Lift
- Walking Distance Into Town