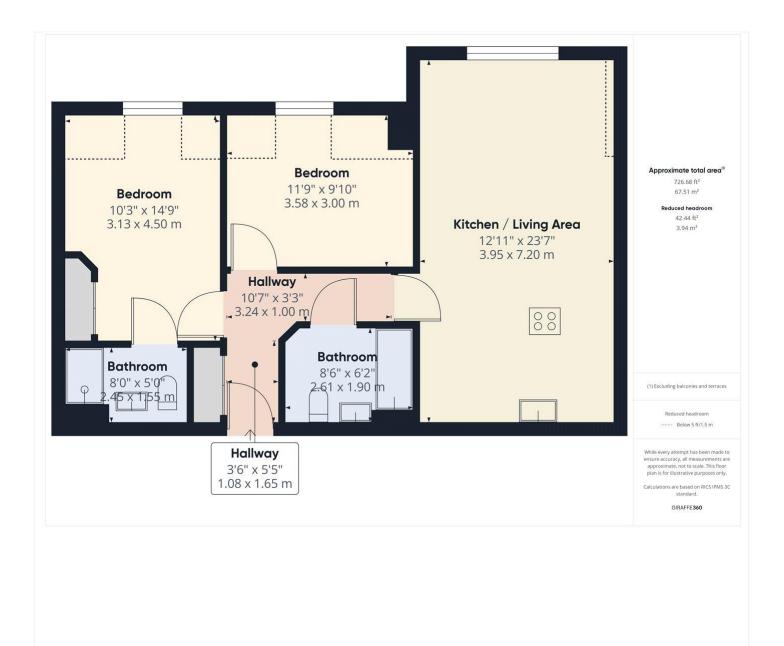

This floorplan is for illustration purposes only and is not to scale. The position and size of doors, windows, appliances and other features are approximate.

Reading | 0118 4022 300 | reading@winkworth.co.uk