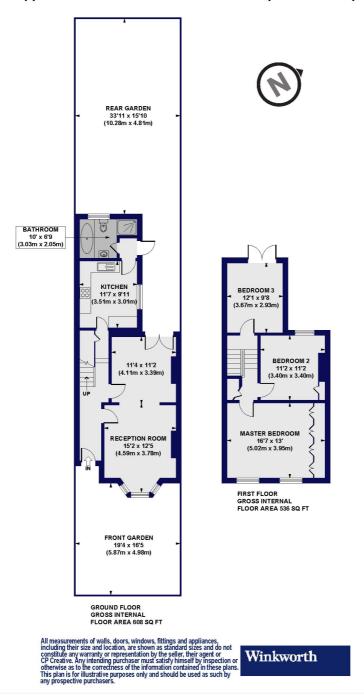

## Chaucer Road, SE24 Approx. Gross Internal Floor Area 1144 sq. ft / 106.36 sq. m

This floorplan is for illustration purposes only and is not to scale. The position and size of doors, windows, appliances and other features are approximate.