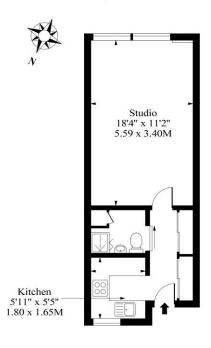

## Cullum Welch House, Golden Lane Estate, EC1Y

First Floor

Approx Gross Internal Area

335 Sq Ft - 31.12 Sq M

Measured in accordance with RICS guidelines. Every attempt is made to ensure accuracy However all measurments are approximate.

The floor plan is illustrative purposes only and is not to scale

This floorplan is for illustration purposes only and is not to scale. The position and size of doors, windows, appliances and other features are approximate.