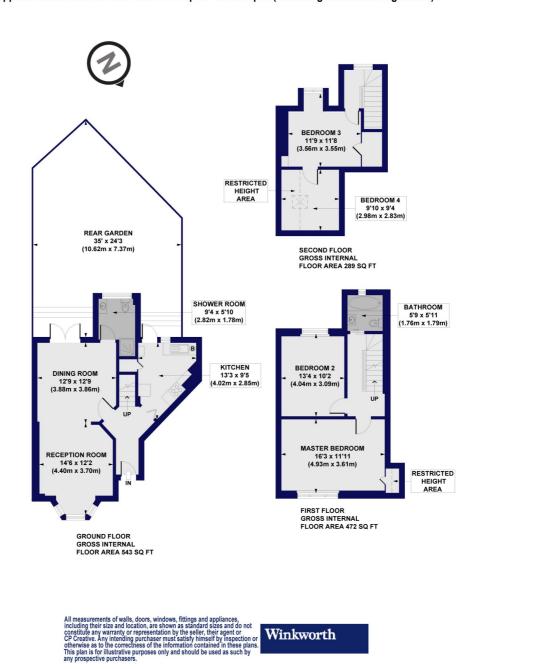

## Risley Avenue, N17

Approx. Gross Internal Floor Area 1304 sq. ft / 121.16 sq. m (Including Restricted Height Area) Approx. Gross Internal Floor Area 1264 sq. ft / 117.45 sq. m (Excluding Restricted Height Area)

This floorplan is for illustration purposes only and is not to scale. The position and size of doors, windows, appliances and other features are approximate.

Harringay | 020 8800 5151 | harringay@winkworth.co.uk