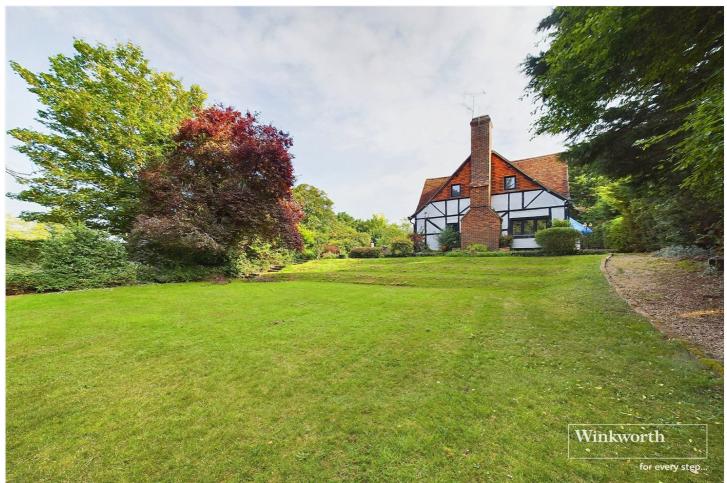

#### **DESCRIPTION:**

Set on a quiet lane behind electric gates in an elevated position with far reaching views over the West Berkshire Countryside is this fabulous substantial family home. Set on a plot of over 3 acres the property offers over 4000 sq. ft. (370m2) of living accommodation. The porch opens into an opulent entrance hall with a feature fireplace and a sweeping staircase leading to the mezzanine landing. The entrance hall gives access to a 25ft. triple aspect drawing room, which leads into a formal dining room with overlooking the gardens and doors leading out to the terrace. There is living, study, laundry and generous orangery overlooking the grounds. A wonderful kitchen/breakfast room merging traditional country features, including an AGA with contemporary features such as the superb central island with Granite work surfaces, integrated NEFF oven and gas hob. The grand first floor can be accessed via two staircases and boasts five bedrooms and a dressing room. The Principle bedroom has triple aspect windows, a dressing area and luxurious en-suite bathroom. There are two further bathrooms offering 'Jack-and-Jill access for the remaining bedrooms. There is further living accommodation above the large double garage. The grounds include formal gardens, a gated gravel driveway, stables, a tack room and extensive paddocks perfect for equestrian pursuits. This unique family home is conveniently located close to a host of local amenities and transport links. Theale with its train station with direct links to London Paddington in 37 minutes is within walking distance, the M4 at Junction 12 is also a short drive. There are plenty of leisure facilities close by too including, Calcot Golf Course, deemed one of Reading's best, Burghfield Sailing Club, many fishing lakes and a 24 hour gym within an easy walk. Local schooling is also excellent with Bradfield College, Pangbourne College and St. Andrews being just some of the notable local schools. Contact Winkworth to arrange your viewing of this superb period home.

#### **AT A GLANCE**

- 5/6 Bedroom Period Home
- Over 4000 sq. ft. (m2 of living accommodation
- Over 3 Acres of Grounds
- Stables, Garaging, Tack Room and Paddocks
- Double Garage with Offices Above
- Electric Gates and Extensive Driveway
- Elevated Position with Far Reaching Views
- Excellent Access to Amenities and Transport Links