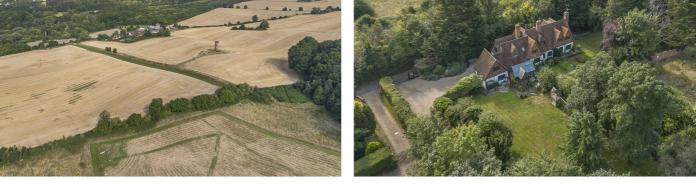

#### **DESCRIPTION:**

Set on a quiet lane behind electric gates in an elevated position with far reaching views over the West Berkshire Countryside is this fabulous substantial family home. Set on a plot of over 3 acres the property offers over 4000 sq. ft. (370m2) of living accommodation. The porch opens into an opulent entrance hall with a feature fireplace and a sweeping staircase leading to the mezzanine landing. The entrance hall gives access to a 25ft. triple aspect drawing room, which leads into a formal dining room with overlooking the gardens and doors leading out to the terrace. There is living, study, laundry and generous orangery overlooking the grounds. A wonderful kitchen/breakfast room merging traditional country features, including an AGA with contemporary features such as the superb central island with Granite work surfaces, integrated NEFF oven and gas hob. The grand first floor can be accessed via two staircases and boasts five bedrooms and a dressing room. The Principle bedroom has triple aspect windows, a dressing area and luxurious en-suite bathroom. There are two further bathrooms offering 'Jack-and-Jill access for the remaining bedrooms. There is further living accommodation above the large double garage. The grounds include formal gardens, a gated gravel driveway, stables, a tack room and extensive paddocks perfect for equestrian pursuits. This unique family home is conveniently located close to a host of local amenities and transport links. Theale with its train station with direct links to London Paddington in 37 minutes is within walking distance, the M4 at Junction 12 is also a short drive. There are plenty of leisure facilities close by too including, Calcot Golf Course, deemed one of Reading's best, Burghfield Sailing Club, many fishing lakes and a 24 hour gym within an easy walk. Local schooling is also excellent with Bradfield College, Pangbourne College and St. Andrews being just some of the notable local schools. Contact Winkworth to arrange your viewing of this superb period home.

#### **AT A GLANCE**

- 5/6 Bedroom Period Home
- Over 4000 sq. ft. (m2 of living accommodation
- Over 3 Acres of Grounds
- Stables, Garaging, Tack Room and Paddocks
- Double Garage with Offices Above
- Electric Gates and Extensive Driveway
- Elevated Position with Far Reaching Views
- Excellent Access to Amenities and Transport Links