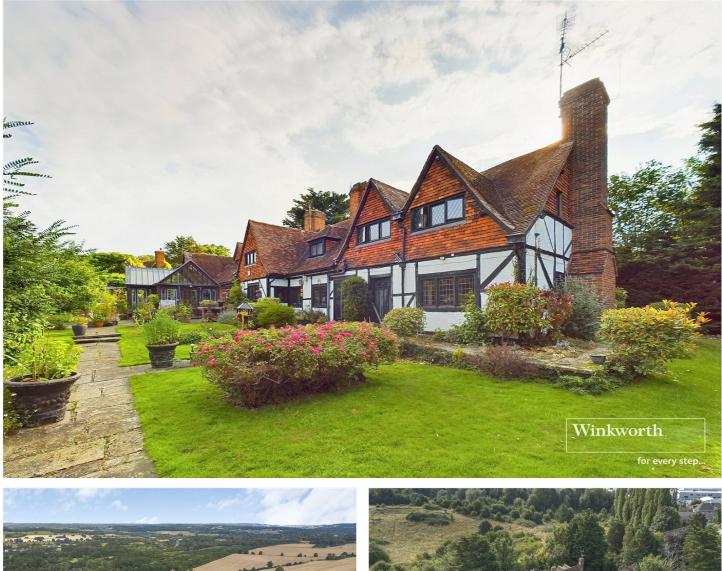

#### **DESCRIPTION:**

Set on a quiet lane behind electric gates in an elevated position with far reaching views over the West Berkshire Countryside is this fabulous substantial family home. Set on a plot of over 3 acres the property offers over 4000 sq. ft. (370m2) of living accommodation. The porch opens into an opulent entrance hall with a feature fireplace and a sweeping staircase leading to the mezzanine landing. The entrance hall gives access to a 25ft. triple aspect drawing room, which leads into a formal dining room with overlooking the gardens and doors leading out to the terrace. There is living, study, laundry and generous orangery overlooking the grounds. A wonderful kitchen/breakfast room merging traditional country features, including an AGA with contemporary features such as the superb central island with Granite work surfaces, integrated NEFF oven and gas hob. The grand first floor can be accessed via two staircases and boasts five bedrooms and a dressing room. The Principle bedroom has triple aspect windows, a dressing area and luxurious en-suite bathroom. There are two further bathrooms offering 'Jack-and-Jill access for the remaining bedrooms. There is further living accommodation above the large double garage. The grounds include formal gardens, a gated gravel driveway, stables, a tack room and extensive paddocks perfect for equestrian pursuits. This unique family home is conveniently located close to a host of local amenities and transport links. Theale with its train station with direct links to London Paddington in 37 minutes is within walking distance, the M4 at Junction 12 is also a short drive. There are plenty of leisure facilities close by too including, Calcot Golf Course, deemed one of Reading's best, Burghfield Sailing Club, many fishing lakes and a 24 hour gym within an easy walk. Local schooling is also excellent with Bradfield College, Pangbourne College and St. Andrews being just some of the notable local schools. Contact Winkworth to arrange your viewing of this superb period home.

#### **AT A GLANCE**

- 5/6 Bedroom Period Home
- Over 4000 sq. ft. (m2 of living accommodation
- Over 3 Acres of Grounds
- Stables, Garaging, Tack Room and Paddocks
- Double Garage with Offices Above
- Electric Gates and Extensive Driveway
- Elevated Position with Far Reaching Views
- Excellent Access to Amenities and Transport Links