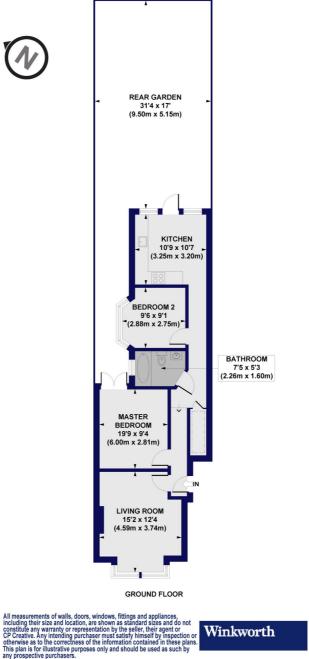

## **Etherley Road, N15** Approx. Gross Internal Floor Area 657 sq. ft / 61.05 sq. m

This floorplan is for illustration purposes only and is not to scale. The position and size of doors, windows, appliances and other features are approximate.