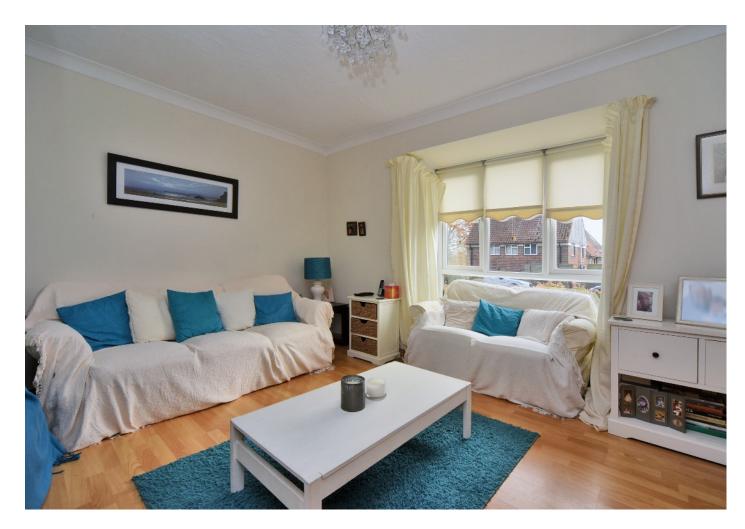

### AT A GLANCE...

- Entrance Hall
- Living Room 13'8" x 12'0" (4.17m x 3.66m)
- Kitchen/Dining Room 20'0" x 11'0" (6.10m x 3.35m)
- Bedroom 1 18'0" x 17'0" (5.49m x 5.19m)
- En-suite
- Bedroom 2 13'0" x 12'5" (3.97m x 3.78m)
- Bedroom 3 9'10" x 9'7" (3.91m x 2.92m)
- Bedroom 4- 9'5" x 8'10" (2.87m x 2.69m)
- Bathroom
- WC
- Garden 60' (18.28m)
- Council Tax Band 'D'

#### THE PROPERTY

The ground floor comprises; entrance hall, front living room, a spacious kitchen/dining room with french doors opening into the garden. The fitted modern kitchen has integrated appliances and another door to the garden.