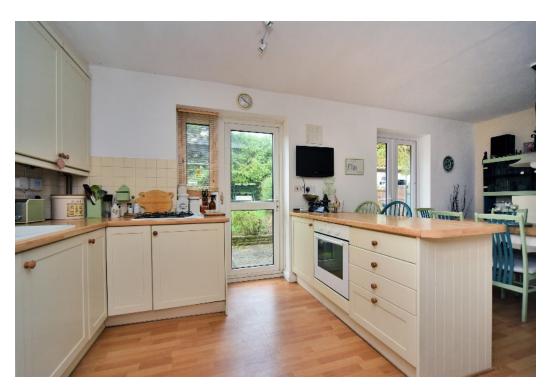

### AT A GLANCE...

- Entrance Hall
- Living Room 13'8" x 12'0" (4.17m x 3.66m)
- Kitchen/Dining Room 20'0" x 11'0" (6.10m x 3.35m)
- Bedroom 1 18'0" x 17'0" (5.49m x 5.19m)
- En-suite
- Bedroom 2 13'0" x 12'5" (3.97m x 3.78m)
- Bedroom 3 9'10" x 9'7" (3.91m x 2.92m)
- Bedroom 4- 9'5" x 8'10" (2.87m x 2.69m)
- Bathroom
- WC
- Garden 60' (18.28m)
- Council Tax Band 'D'

#### THE PROPERTY

The ground floor comprises; entrance hall, front living room, a spacious kitchen/dining room with french doors opening into the garden. The fitted modern kitchen has integrated appliances and another door to the garden.