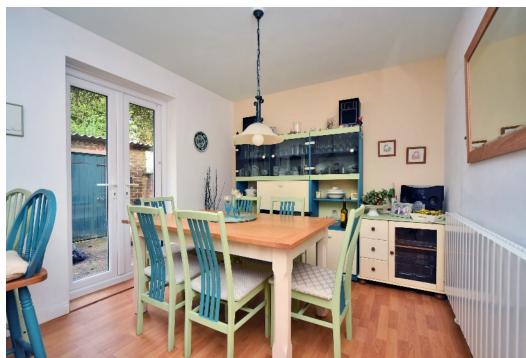

#### THE PROPERTY

The ground floor comprises; entrance hall, front living room, a spacious kitchen/dining room with french doors opening into the garden. The fitted modern kitchen has integrated appliances and another door to the garden.