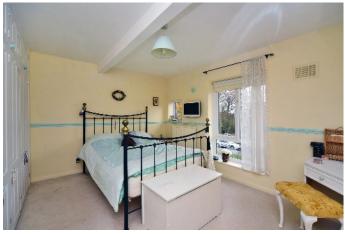

### AT A GLANCE...

- Entrance Hall
- Living Room 13'8" x 12'0" (4.17m x 3.66m)
- Kitchen/Dining Room 20'0" x 11'0" (6.10m x 3.35m)
- Bedroom 1 18'0" x 17'0" (5.49m x 5.19m)
- En-suite
- Bedroom 2 13'0" x 12'5" (3.97m x 3.78m)
- Bedroom 3 9'10" x 9'7" (3.91m x 2.92m)
- Bedroom 4- 9'5" x 8'10" (2.87m x 2.69m)
- Bathroom
- WC
- Garden 60' (18.28m)
- Council Tax Band 'D'

The first floor provides three double bedrooms, with fitted wardrobes in the largest bedroom, and a wellappointed bathroom.

The principal bedroom with an ensuite shower room forms the second floor.

There is an open plan front garden which is lawned and side access leading to the rear garden, which has a decked area adjacent to the property and the remainder is lawned and there is a brick built storage shed with power and lighting.