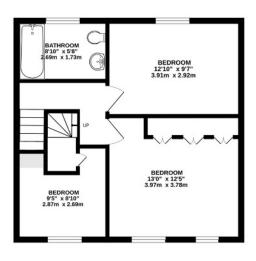

### AT A GLANCE...

- Entrance Hall
- Living Room 13'8" x 12'0" (4.17m x 3.66m)
- Kitchen/Dining Room 20'0" x 11'0" (6.10m x 3.35m)
- Bedroom 1 18'0" x 17'0" (5.49m x 5.19m)
- En-suite
- Bedroom 2 13'0" x 12'5" (3.97m x 3.78m)
- Bedroom 3 9'10" x 9'7" (3.91m x 2.92m)
- Bedroom 4- 9'5" x 8'10" (2.87m x 2.69m)
- Bathroom
- WC
- Garden 60' (18.28m)
- Council Tax Band 'D'

The first floor provides three double bedrooms, with fitted wardrobes in the largest bedroom, and a wellappointed bathroom.

The principal bedroom with an ensuite shower room forms the second floor.

There is an open plan front garden which is lawned and side access leading to the rear garden, which has a decked area adjacent to the property and the remainder is lawned and there is a brick built storage shed with power and lighting.

## Gale Crescent, Banstead

INTERNAL FLOOR AREA (APPROX.) 1308 sq ft/ 121.5 sq m

Garden extends to 60' (18.28m) approx.

**GROUND FLOOR** 

FIRST FLOOR

SECOND FLOOR

Whilst every attempt has been made to ensure the accuracy of this floor plan, measurement of doors, windows, rooms and any other items are approximate and no responsibility is taken for any error, omission or mis-statement. Made with Metropix © 2024.