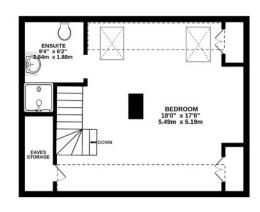

### AT A GLANCE...

- Entrance Hall
- Living Room 13'8" x 12'0" (4.17m x 3.66m)
- Kitchen/Dining Room 20'0" x 11'0" (6.10m x 3.35m)
- Bedroom 1 18'0" x 17'0" (5.49m x 5.19m)
- En-suite
- Bedroom 2 13'0" x 12'5" (3.97m x 3.78m)
- Bedroom 3 9'10" x 9'7" (3.91m x 2.92m)
- Bedroom 4- 9'5" x 8'10" (2.87m x 2.69m)
- Bathroom
- WC
- Garden 60' (18.28m)
- Council Tax Band 'D'

The first floor provides three double bedrooms, with fitted wardrobes in the largest bedroom, and a wellappointed bathroom.

The principal bedroom with an ensuite shower room forms the second floor.

There is an open plan front garden which is lawned and side access leading to the rear garden, which has a decked area adjacent to the property and the remainder is lawned and there is a brick built storage shed with power and lighting.

## Gale Crescent, Banstead

INTERNAL FLOOR AREA (APPROX.) 1308 sq ft/ 121.5 sq m

Garden extends to 60' (18.28m) approx.

**GROUND FLOOR** 

FIRST FLOOR

SECOND FLOOR

Whilst every attempt has been made to ensure the accuracy of this floor plan, measurement of doors, windows, rooms and any other items are approximate and no responsibility is taken for any error, omission or mis-statement. Made with Metropix © 2024.