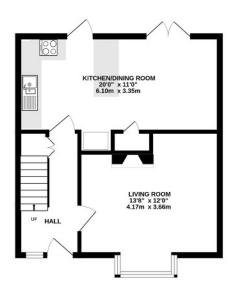

### AT A GLANCE...

- Entrance Hall
- Living Room 13'8" x 12'0" (4.17m x 3.66m)
- Kitchen/Dining Room 20'0" x 11'0" (6.10m x 3.35m)
- Bedroom 1 18'0" x 17'0" (5.49m x 5.19m)
- En-suite
- Bedroom 2 13'0" x 12'5" (3.97m x 3.78m)
- Bedroom 3 9'10" x 9'7" (3.91m x 2.92m)
- Bedroom 4- 9'5" x 8'10" (2.87m x 2.69m)
- Bathroom
- WC
- Garden 60' (18.28m)
- Council Tax Band 'D'

#### THE PROPERTY

The ground floor comprises; entrance hall, front living room, a spacious kitchen/dining room with french doors opening into the garden. The fitted modern kitchen has integrated appliances and another door to the garden.

## Gale Crescent, Banstead

INTERNAL FLOOR AREA (APPROX.) 1308 sq ft/ 121.5 sq m

Garden extends to 60' (18.28m) approx.

**GROUND FLOOR** 

FIRST FLOOR

SECOND FLOOR

Whilst every attempt has been made to ensure the accuracy of this floor plan, measurement of doors, windows, rooms and any other items are approximate and no responsibility is taken for any error, omission or mis-statement. Made with Metropix © 2024.