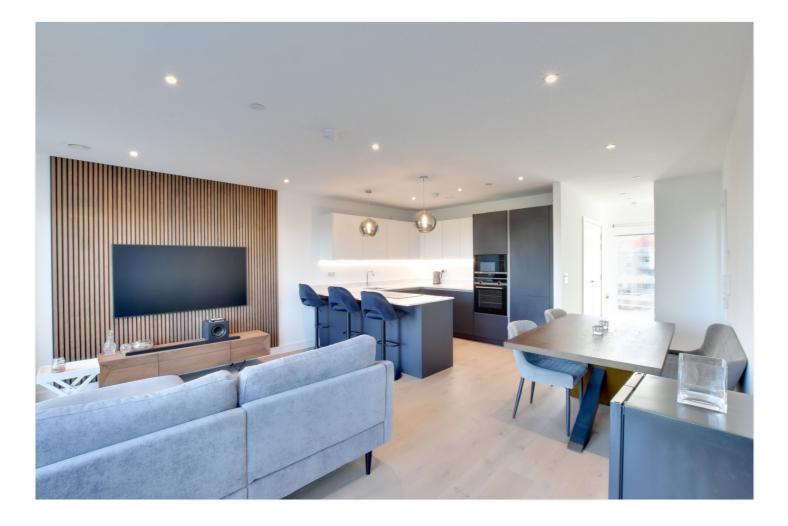

Offered with no chain and with a bright double aspect, the property briefly comprise of a lovely L shaped entrance hallway that has two large storage cupboards. This then leads onto a super 20ft Living room which has a lovely open plan kitchen, featuring all the usual white goods one would expect. There are two double bedrooms, with fitted wardrobes and two high spec bathrooms. Both the master bedroom and the living room lead to a covered balcony, which features the aforementioned views. Added benefits include hard wood flooring and under floor heating via a communal boiler system. There is also use of a concierge service nearby.

## **AT A GLANCE**

- outstanding apartment
- Iarge two bedroom
- c843 sq ft
- covered balcony
- beautiful views
- 4th floor (with lift)
- stunning kitchen/living room
- two bathrooms
- moments from river
- close to O2 arena
- close to jubilee line/cable car