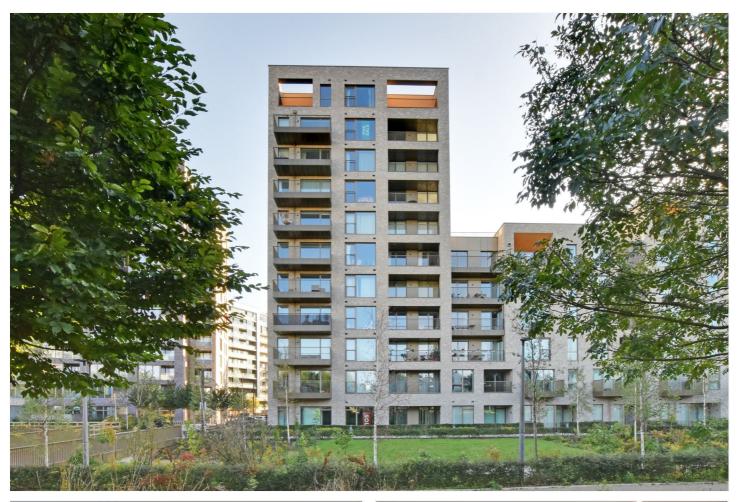

WHEATLEY HOUSE, GREENWICH, LONDON, SE10 **£635,000 LEASEHOLD** 

AN ABSOLUTELY STUNNING TWO BEDROOM MODERN APARTMENT THAT MEASURES CIRCA 842 SQ FT AND FEATURES WONDERFUL VIEWS OVER THE PENINSULAS ECOLOGY AND SOUTHERN PARKS. THE PROPERTY IS IN IMMACULATE CONDITION AND IS PART OF THE LATEST PHASE OF GREENWICH MILLENNIUM VILLAGE.

## **DESCRIPTION:**

An absolutely stunning two bedroom modern apartment that measures circa 842 sq ft and features wonderful views over the Peninsulas Ecology and Southern Parks. The property is in immaculate condition and is part of the latest phase of Greenwich Millennium Village.

Wheatley House was only built a year or two ago and is perfectly located just at the foot of the North Greenwich Peninsula. Not just does it lie adjacent to the two parks, but is also a few moments from the Thames and indeed the river walk. The O2 arena with all its shops and restaurants are eclose by along with the Jubilee Line, riverboat service and Cable Car.

## **AT A GLANCE**

- outstanding apartment
- Iarge two bedroom
- c843 sq ft
- covered balcony
- beautiful views
- 4th floor (with lift)
- stunning kitchen/living room
- two bathrooms
- moments from river
- close to O2 arena
- close to jubilee line/cable car