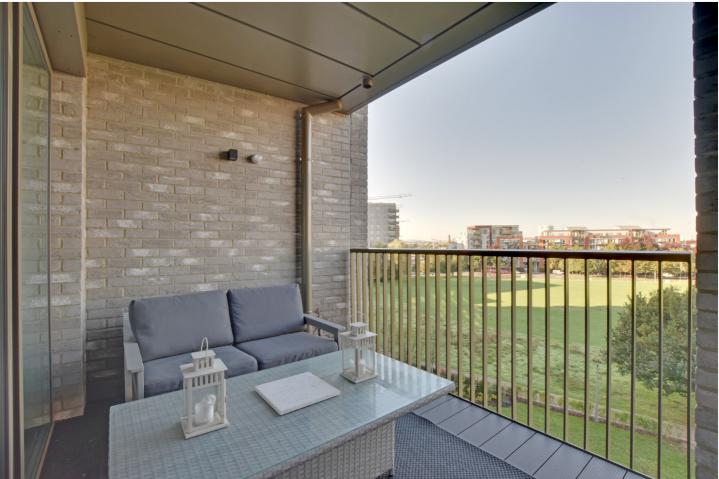

Offered with no chain and with a bright double aspect, the property briefly comprise of a lovely L shaped entrance hallway that has two large storage cupboards. This then leads onto a super 20ft Living room which has a lovely open plan kitchen, featuring all the usual white goods one would expect. There are two double bedrooms, with fitted wardrobes and two high spec bathrooms. Both the master bedroom and the living room lead to a covered balcony, which features the aforementioned views. Added benefits include hard wood flooring and under floor heating via a communal boiler system. There is also use of a concierge service nearby.

## **AT A GLANCE**

- outstanding apartment
- Iarge two bedroom
- c843 sq ft
- covered balcony
- beautiful views
- 4th floor (with lift)
- stunning kitchen/living room
- two bathrooms
- moments from river
- close to O2 arena
- close to jubilee line/cable car