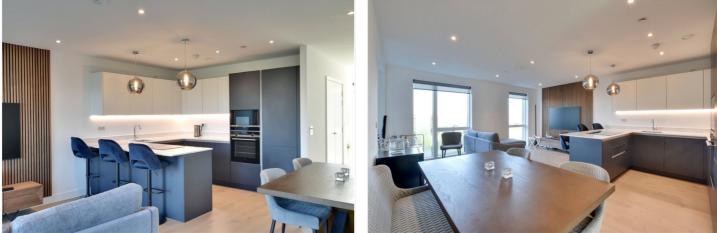

Offered with no chain and with a bright double aspect, the property briefly comprise of a lovely L shaped entrance hallway that has two large storage cupboards. This then leads onto a super 20ft Living room which has a lovely open plan kitchen, featuring all the usual white goods one would expect. There are two double bedrooms, with fitted wardrobes and two high spec bathrooms. Both the master bedroom and the living room lead to a covered balcony, which features the aforementioned views. Added benefits include hard wood flooring and under floor heating via a communal boiler system. There is also use of a concierge service nearby.