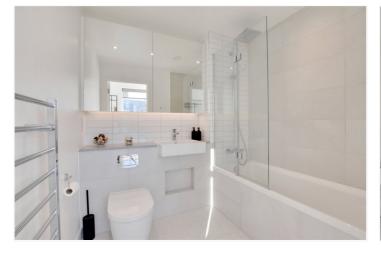

Offered with no chain and with a bright double aspect, the property briefly comprise of a lovely L shaped entrance hallway that has two large storage cupboards. This then leads onto a super 20ft Living room which has a lovely open plan kitchen, featuring all the usual white goods one would expect. There are two double bedrooms, with fitted wardrobes and two high spec bathrooms. Both the master bedroom and the living room lead to a covered balcony, which features the aforementioned views. Added benefits include hard wood flooring and under floor heating via a communal boiler system. There is also use of a concierge service nearby.