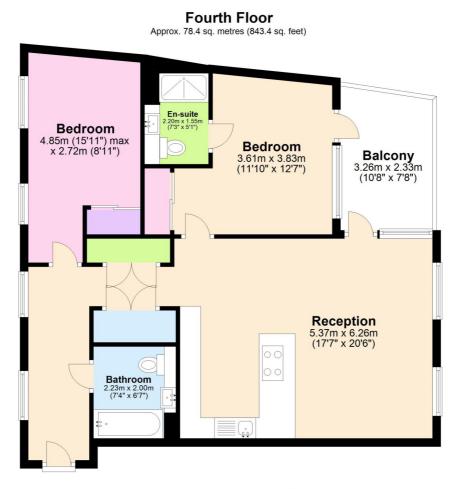

Total area: approx. 78.4 sq. metres (843.4 sq. feet)

This floorplan is for illustration purposes only and is not to scale. The position and size of doors, windows, appliances and other features are approximate.