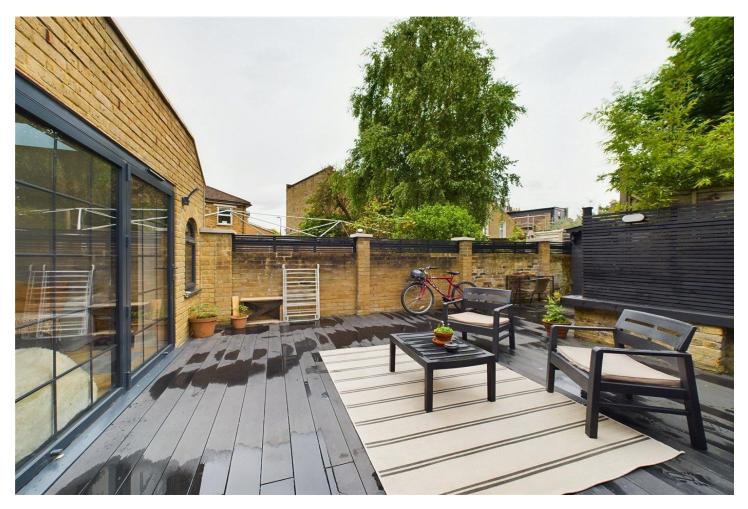

## **DESCRIPTION:**

A stunning, three bedroom period conversion positioned on the ground floor of this handsome Victorian building in Stoke Newington, N16. Standing at 92.32 sqmt, the property has been tastefully decorated throughout and is offered to the market on a chain free basis. Accommodation comprises of a wonderfully bright, open plan living room kitchen with bi folding doors leading out to a gorgeous, mature garden. All three bedrooms are good sizes, herringbone flooring in each room really sets it apart from the rest. The property is completed with a modern bathroom and extra wc. There is an option to purchase a parking at £50k.