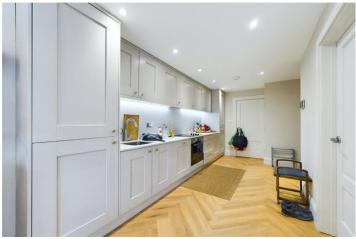

## **DESCRIPTION:**

A stunning, three bedroom period conversion positioned on the ground floor of this handsome Victorian building in Stoke Newington, N16. Standing at 92.32 sqmt, the property has been tastefully decorated throughout and is offered to the market on a chain free basis. Accommodation comprises of a wonderfully bright, open plan living room kitchen with bi folding doors leading out to a gorgeous, mature garden. All three bedrooms are good sizes, herringbone flooring in each room really sets it apart from the rest. The property is completed with a modern bathroom and extra wc. There is an option to purchase a parking at £50k.