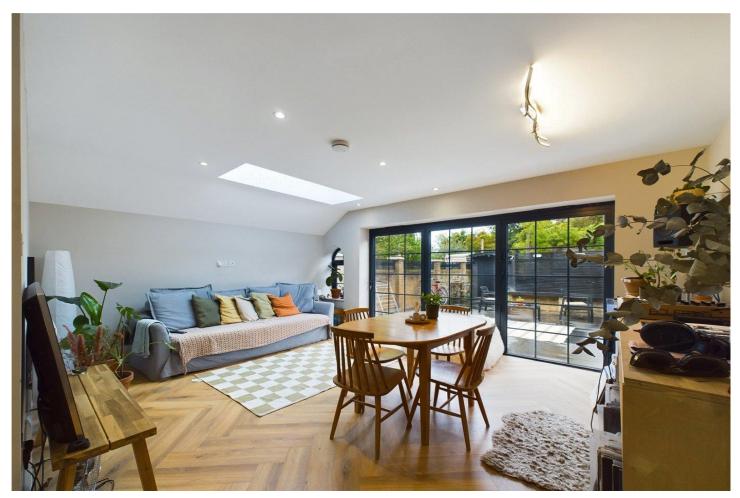

## **DESCRIPTION:**

A stunning, three bedroom period conversion positioned on the ground floor of this handsome Victorian building in Stoke Newington, N16. Standing at 92.32 sqmt, the property has been tastefully decorated throughout and is offered to the market on a chain free basis. Accommodation comprises of a wonderfully bright, open plan living room kitchen with bi folding doors leading out to a gorgeous, mature garden. All three bedrooms are good sizes, herringbone flooring in each room really sets it apart from the rest. The property is completed with a modern bathroom and extra wc. There is an option to purchase a parking at £50k.