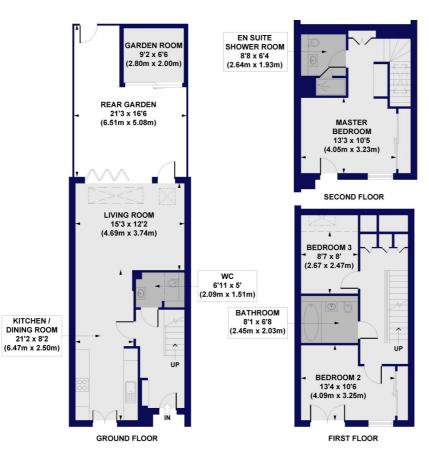

## West Green Place, Apple Tree Road, N17

Approx. Gross Internal Floor Area 1308 sq. ft / 121.60 sq. m (Including Garden Room) Approx. Gross Internal Floor Area 1248 sq. ft / 116.00 sq. m (Excluding Garden Room)

All measurements of walls, doors, windows, fittings and appliances, including their size and location, are shown as standard sizes and do not constitute any warranty or representation by the seller, their agent or CP Creative. Any intending purchaser must satisfy himself by inspection or otherwise as to the correctness of the information contained in these plans. This plan is for illustrative purposes only and should be used as such by any prospective purchasers.