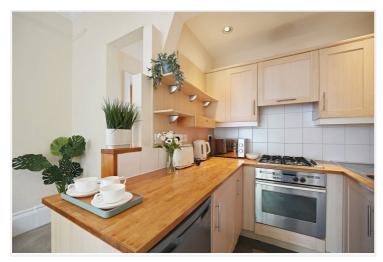

## Stanlake Road, Shepherds Bush, W12

£425,000 Share of Freehold

A stylish one bedroom flat on the raised ground floor of a mid-terrace Victorian house, with the benefit of two roof terraces.

Reception Room | Kitchen | Bedroom | Bathroom | 2 Roof Terraces | 463 Sq Ft / 43 Sq M | Council Tax Band C | EPC Rating Band D

## DESCRIPTION

Offered in good order throughout, the property benefits from accommodation comprising reception room with open plan kitchen, bedroom and bathroom, as well as two roof terraces. A fantastic first time buy.