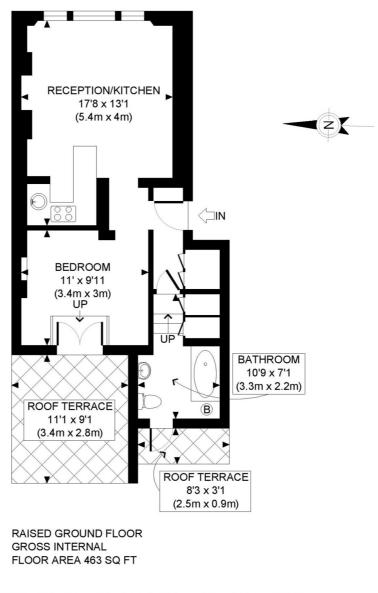

LOCAL AUTHORITY Hammersmith & Fulham

TENURE Share of Freehold.

PRICE: £425,000 Share of Freehold

APPROX. GROSS INTERNAL FLOOR AREA: 463 SQ FT/ 43 SQM

PROPERTY PHOT PLANS.co.uk

Whilst every attempt has been made to ensure the accuracy of the floor plan contained here, measurements of the doors, windows, rooms and any other items are approximate and no responsibility is taken for any errors, omissions, or miss-statement. This plan is for illustrative purposes only and should be used as such by any prospective client. The services, systems and appliances shown have not been tested and no guarantee as to the operability or efficiency can be given.

The displayed square footage is taken from the floor plans with measurements created using the Royal Institute of Chartered Surveyors' Code of Practice for Measuring. These measurements are approximate and included for illustrative purposes only. Winkworth does not make any representation as to the accuracy of these measurements and you should seek to verify them for yourself. Winkworth accept no liability for any loss you may suffer if you rely on these measurements.