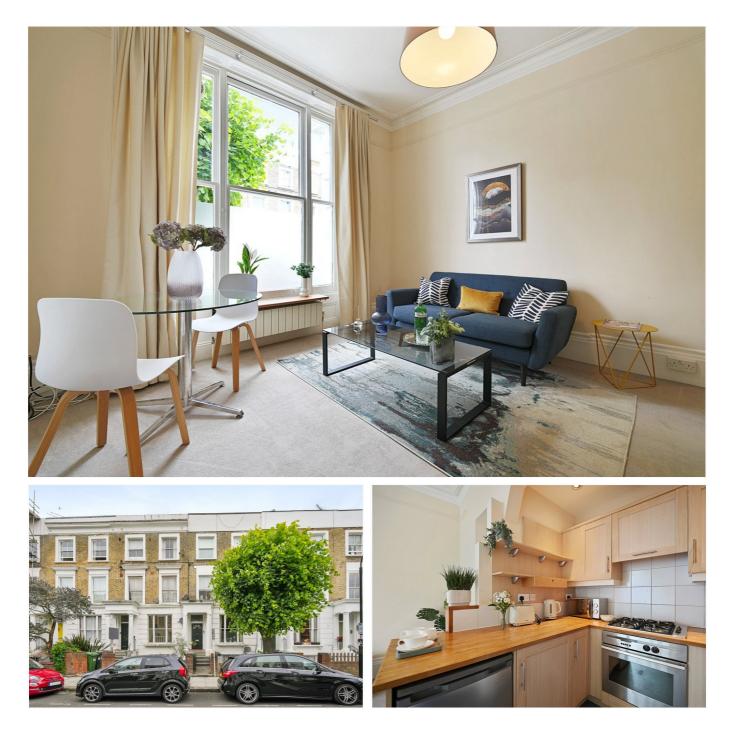

## Stanlake Road, Shepherds Bush, W12

£425,000 Share of Freehold

A stylish one bedroom flat on the raised ground floor of a mid-terrace Victorian house, with the benefit of two roof terraces.

Reception Room | Kitchen | Bedroom | Bathroom | 2 Roof Terraces | 463 Sq Ft / 43 Sq M | Council Tax Band C | EPC Rating Band D

## DESCRIPTION

Offered in good order throughout, the property benefits from accommodation comprising reception room with open plan kitchen, bedroom and bathroom, as well as two roof terraces. A fantastic first time buy.