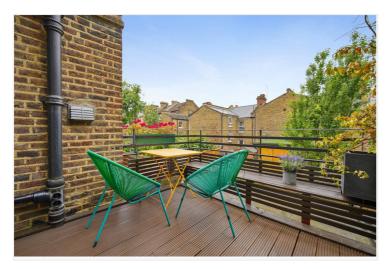

## Stanlake Road, Shepherds Bush, W12

£425,000 Share of Freehold

A stylish one bedroom flat on the raised ground floor of a mid-terrace Victorian house, with the benefit of two roof terraces.

Reception Room | Kitchen | Bedroom | Bathroom | 2 Roof Terraces | 463 Sq Ft / 43 Sq M | Council Tax Band C | EPC Rating Band D

## DESCRIPTION

Offered in good order throughout, the property benefits from accommodation comprising reception room with open plan kitchen, bedroom and bathroom, as well as two roof terraces. A fantastic first time buy.