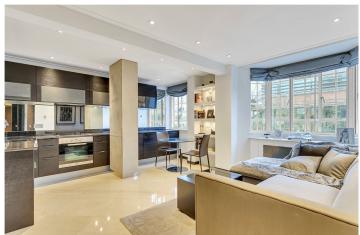

## **DESCRIPTION:**

This newly refurbished mansion flat in a prime Chelsea location combines luxury and practicality. Situated at the front of the building, overlooking Sloane Avenue, it features air conditioning, automated blinds, bespoke marble finishes, and an integrated home entertainment system. Designed to maximise space, the flat includes an open-plan kitchen/reception room, a principal suite and a second double bedroom both with en-suites. The property also benefits from lift access and 24-hour porter service.