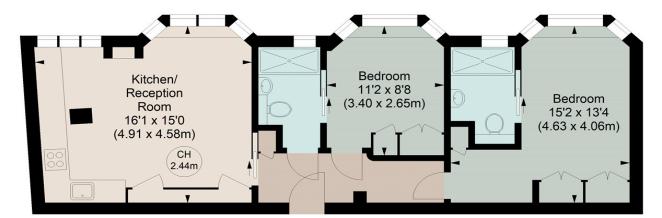

## CHELSEA CLOISTERS, SW3

Approximate gross internal area

622 sq ft / 57.78 sq m

Key: CH - Ceiling Height

## FOURTH FLOOR

Although every attempt has been made to ensure accuracy, all measurements are approximate.

This floorplan is for illustrative purposes only and not to scale.

Measured in accordance with RICS standards.