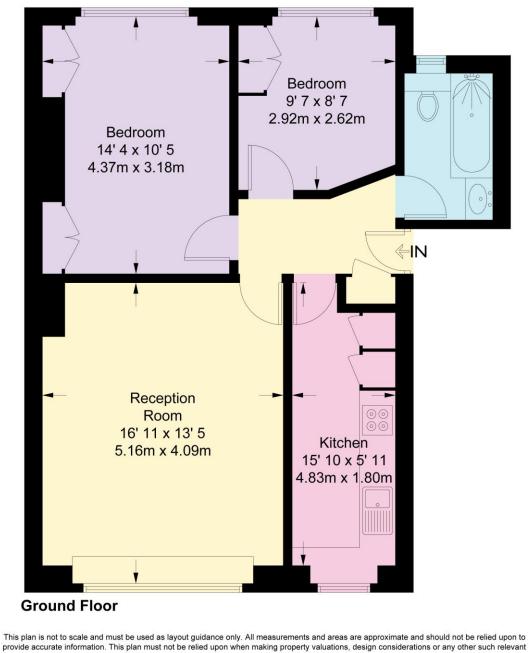

#### Lansdowne Road

Approximate Gross Internal Area = 657 sq ft / 61 sq m

provide accurate information. This plan must not be relied upon when making property valuations, design considerations or any other such relevant decisions. We accept no responsibility or liability (whether in contract, tort or otherwise) in relation to any loss whatsoever arising from or in connection with any use of this plan or the adequacy, accuracy or completeness of it or any information within it.

This floorplan is for illustration purposes only and is not to scale. The position and size of doors, windows, appliances and other features are approximate.

Notting Hill | 0207 727 3227 | nottinghill@winkworth.co.uk