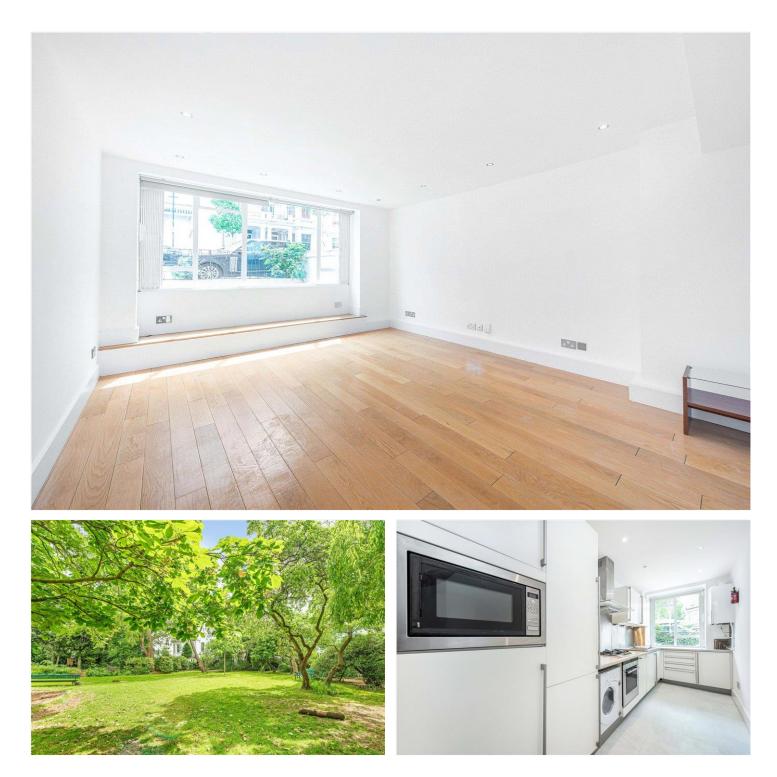

### A VERY BRIGHT AND SPACIOUS TWO DOUBLE BEDROOM FLAT ON THE GROUND FLOOR OF THIS CORNER BUILDING WITH DIRECT ACCESS TO THE STUNNING GARDENS BEHIND LOCATED ON THIS PRESTIGIOUS ROAD IN THE HEART OF NOTTING HILL.

Long Let, 2 Bedrooms, 1 Reception Room, 1 Bathroom, Flat/Apartment, Ground Floor, Patio, Communal Gardens, Unfurnished, 657 Approx Sq Ft.

#### **DESCRIPTION:**

The flat comprises large double reception/kitchen, two similar sized double bedrooms and family bathroom. The flat has been redecorated throughout and has plenty of natural light. The building further benefits from a shared patio leading out to the communal gardens of which there is also use (Charges may apply). The property is offered unfurnished and viewings are highly recommended.