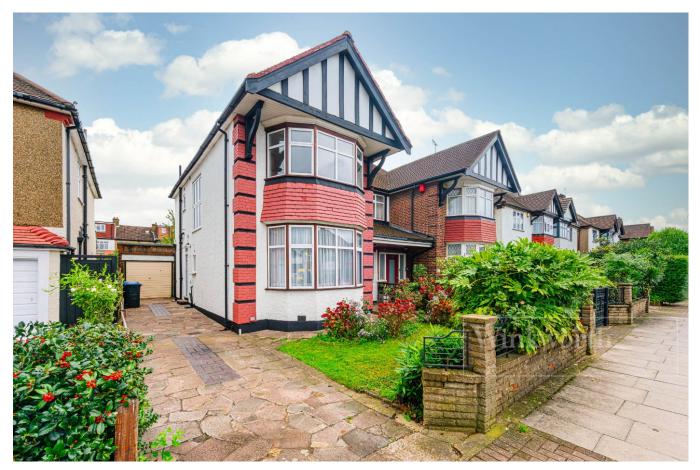

CHAMBERLAYNE ROAD, LONDON, NW10 £1,250,000 FREEHOLD

A FABULOUS 1,545 SQFT SEMI-DETACHED FAMILY HOME WITH INCREDIBLE AMOUNT OF POTENTIAL, IN A FANTASTIC LOCATION FOR ACCESS TO KENSAL RISE STATION AND AN ARRAY OF AMENITIES, INCLUDING QUEEN'S PARK ITSELF.

## **LOCATION:**

Chamberlayne Road is continually evolving with its array of independent shops, gastropubs and coffee shops at your fingertips. Transport links are excellent with the London Overground at Kensal Rise a few minutes from the front door, and the no. 52 bus which can take you straight to Notting Hill in 10 minutes. Furthermore Queens Park is just around the corner for those that like large green spaces.

## **DESCRIPTION:**

This lovely semi-detached family home has off street parking, with the added benefit of a large side return and garage beyond that could be extended into and converted. There is a huge amount of potential with this property as a new buyer can add space and value to this property. Currently the property has three bedrooms on the first floor with a large tiled family bathroom suite. Downstairs there is a lovely 'L' shape entrance hall leading to two reception rooms, guest cloakroom and kitchen. The garden is directly accessible off the rear reception room. The garden is lawned, with garage to the side, along with a shed/storage room.