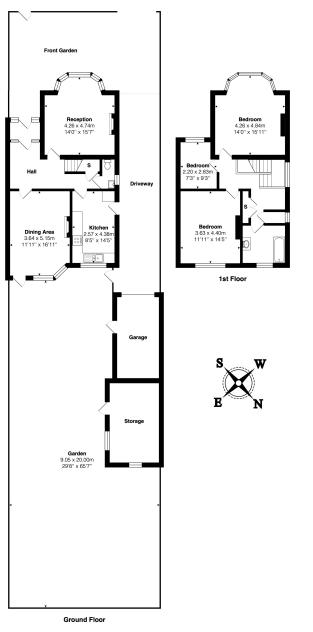

Winkworth

of course, which we don't expect to be troublesome in obtaining having been granted to many other properties in the area.

winkworth.co.uk

See things differently

Total Area: 143.5  $\,\mathrm{m^2}\ldots1545\,\mathrm{ft^2}$  (excluding garden, garage, driveway, front garden)

This floorplan is for illustration purposes only and is not to scale. The position and size of doors, windows, appliances and other features are approximate.

Kensal Rise & Queens Park | 0208 960 4947 | kensalrise@winkworth.co.uk