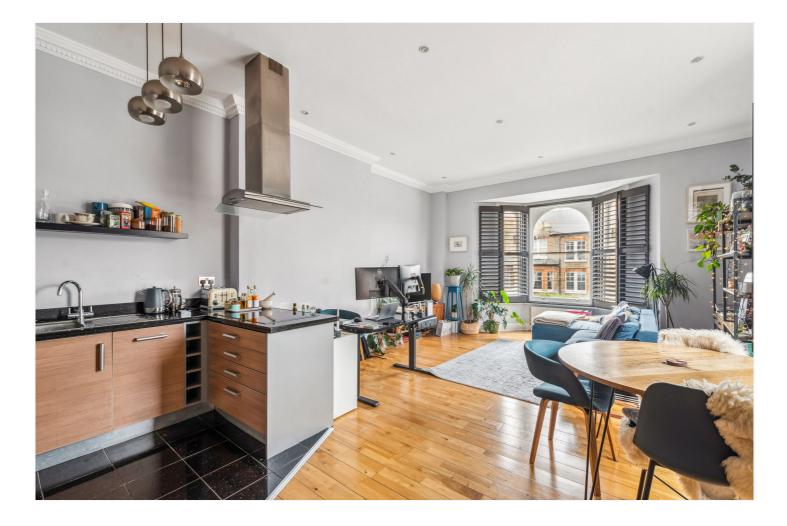

#### **DESCRIPTION:**

Nestled within the grandeur of a Grade II listed Victorian building in Clapham, this beautiful one-bedroom conversion apartment is a true gem. Boasting a generous 565 sq. ft. of living space, the property is situated just moments away from Clapham North station. The tastefully presented modern accommodation begins with a dual-aspect open-plan living area, seamlessly combining a contemporary kitchen with ample storage and standard appliances. The reception area is bathed in natural light, courtesy of large bay windows, complemented by wood flooring that extends throughout. An additional • Dual-aspect open-plan living area window to the side further brightens the dining/kitchen area. The spacious double bedroom with fitted wardrobes, features dual-aspect sash windows, creating a bright and airy ambiance. Completing the living space is a vibrant shower room adorned with bright blue and white metro tiles. It showcases a walk-in shower featuring a Crittal-style shower screen, a wash hand basin, and a WC. Situated on Bedford Road, this property offers swift access to Clapham North underground station (Northern Line) and Clapham High Street mainline station, facilitating easy connections to the City and the West End. Additionally, Clapham High Street and Brixton are conveniently located, providing access to an array of cafes, bars, restaurants, and shops.

#### AT A GLANCE

- Grade II listed Victorian building
- 565 sq. ft. living space
- Moments from Clapham North station
- Modern kitchen with ample storage
- Bright reception area with bay windows
- Spacious double bedroom
- Vibrant shower room with metro tiles
- Convenient access to transport links