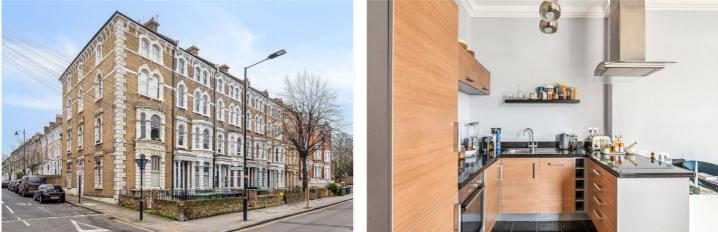

#### **DESCRIPTION:**

Nestled within the grandeur of a Grade II listed Victorian building in Clapham, this beautiful one-bedroom conversion apartment is a true gem. Boasting a generous 565 sq. ft. of living space, the property is situated just moments away from Clapham North station. The tastefully presented modern accommodation begins with a dual-aspect open-plan living area, seamlessly combining a contemporary kitchen with ample storage and standard appliances. The reception area is bathed in natural light, courtesy of large bay windows, complemented by wood flooring that extends throughout. An additional • Dual-aspect open-plan living area window to the side further brightens the dining/kitchen area. The spacious double bedroom with fitted wardrobes, features dual-aspect sash windows, creating a bright and airy ambiance. Completing the living space is a vibrant shower room adorned with bright blue and white metro tiles. It showcases a walk-in shower featuring a Crittal-style shower screen, a wash hand basin, and a WC. Situated on Bedford Road, this property offers swift access to Clapham North underground station (Northern Line) and Clapham High Street mainline station, facilitating easy connections to the City and the West End. Additionally, Clapham High Street and Brixton are conveniently located, providing access to an array of cafes, bars, restaurants, and shops.

#### AT A GLANCE

- Grade II listed Victorian building
- 565 sq. ft. living space
- Moments from Clapham North station
- Modern kitchen with ample storage
- Bright reception area with bay windows
- Spacious double bedroom
- Vibrant shower room with metro tiles
- Convenient access to transport links