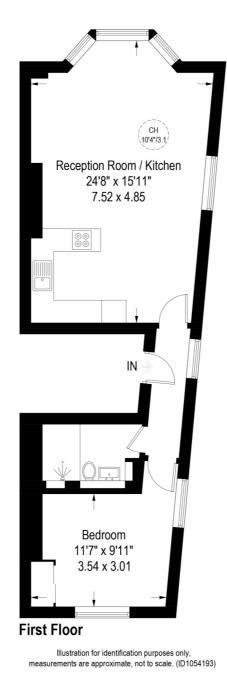

## Bedford Road, London, SW4

Approximate Gross Internal Area = 565 sq ft / 52.5 sq m

This floorplan is for illustration purposes only and is not to scale. The position and size of doors, windows, appliances and other features are approximate.