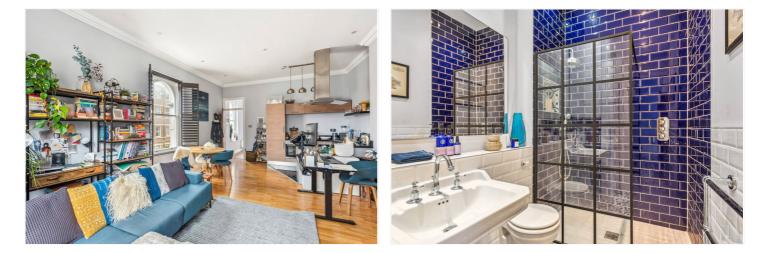

#### **DESCRIPTION:**

Nestled within the grandeur of a Grade II listed Victorian building in Clapham, this beautiful one-bedroom conversion apartment is a true gem. Boasting a generous 565 sq. ft. of living space, the property is situated just moments away from Clapham North station. The tastefully presented modern accommodation begins with a dual-aspect open-plan living area, seamlessly combining a contemporary kitchen with ample storage and standard appliances. The reception area is bathed in natural light, courtesy of large bay windows, complemented by wood flooring that extends throughout. An additional • Dual-aspect open-plan living area window to the side further brightens the dining/kitchen area. The spacious double bedroom with fitted wardrobes, features dual-aspect sash windows, creating a bright and airy ambiance. Completing the living space is a vibrant shower room adorned with bright blue and white metro tiles. It showcases a walk-in shower featuring a Crittal-style shower screen, a wash hand basin, and a WC. Situated on Bedford Road, this property offers swift access to Clapham North underground station (Northern Line) and Clapham High Street mainline station, facilitating easy connections to the City and the West End. Additionally, Clapham High Street and Brixton are conveniently located, providing access to an array of cafes, bars, restaurants, and shops.

#### AT A GLANCE

- Grade II listed Victorian building
- 565 sq. ft. living space
- Moments from Clapham North station
- Modern kitchen with ample storage
- Bright reception area with bay windows
- Spacious double bedroom
- Vibrant shower room with metro tiles
- Convenient access to transport links