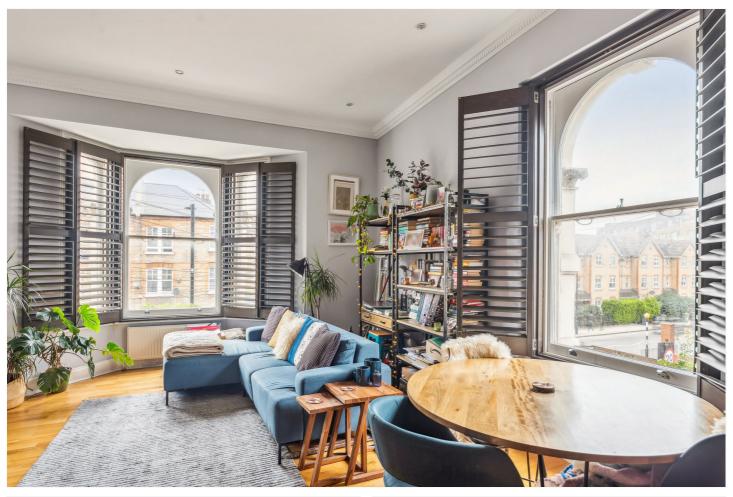

#### **DESCRIPTION:**

Nestled within the grandeur of a Grade II listed Victorian building in Clapham, this beautiful one-bedroom conversion apartment is a true gem. Boasting a generous 565 sq. ft. of living space, the property is situated just moments away from Clapham North station. The tastefully presented modern accommodation begins with a dual-aspect open-plan living area, seamlessly combining a contemporary kitchen with ample storage and standard appliances. The reception area is bathed in natural light, courtesy of large bay windows, complemented by wood flooring that extends throughout. An additional • Dual-aspect open-plan living area window to the side further brightens the dining/kitchen area. The spacious double bedroom with fitted wardrobes, features dual-aspect sash windows, creating a bright and airy ambiance. Completing the living space is a vibrant shower room adorned with bright blue and white metro tiles. It showcases a walk-in shower featuring a Crittal-style shower screen, a wash hand basin, and a WC. Situated on Bedford Road, this property offers swift access to Clapham North underground station (Northern Line) and Clapham High Street mainline station, facilitating easy connections to the City and the West End. Additionally, Clapham High Street and Brixton are conveniently located, providing access to an array of cafes, bars, restaurants, and shops.

#### AT A GLANCE

- Grade II listed Victorian building
- 565 sq. ft. living space
- Moments from Clapham North station
- Modern kitchen with ample storage
- Bright reception area with bay windows
- Spacious double bedroom
- Vibrant shower room with metro tiles
- Convenient access to transport links