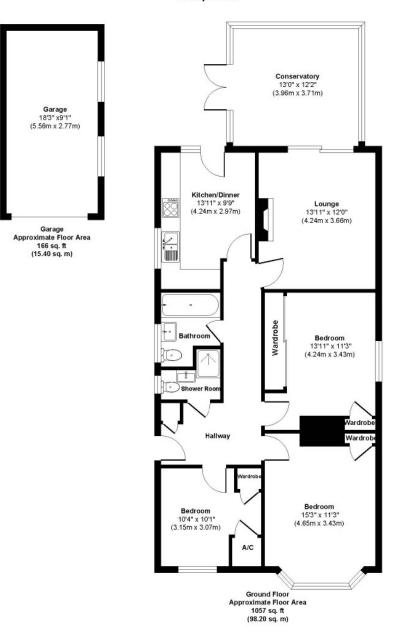

Further benefits include a detached garage and off road parking for multiple vehicles.

Three Double Bedrooms All With Storage Detached Bungalow South Facing Garden Immaculate Throughout Two Bathrooms Kitchen/Diner Large Conservatory Off Road Parking For Multiple Vehicles Detached Garage Close To Amenities

EPC D I Council Tax Band C

01202 434365 ferndown@winkworth.co.uk

Hilltop Road

Approx. Gross Internal Floor Area 1223 sq. ft / 113.60 sq. m Illustration for identification purposes only, measurements approximate and not to scale.