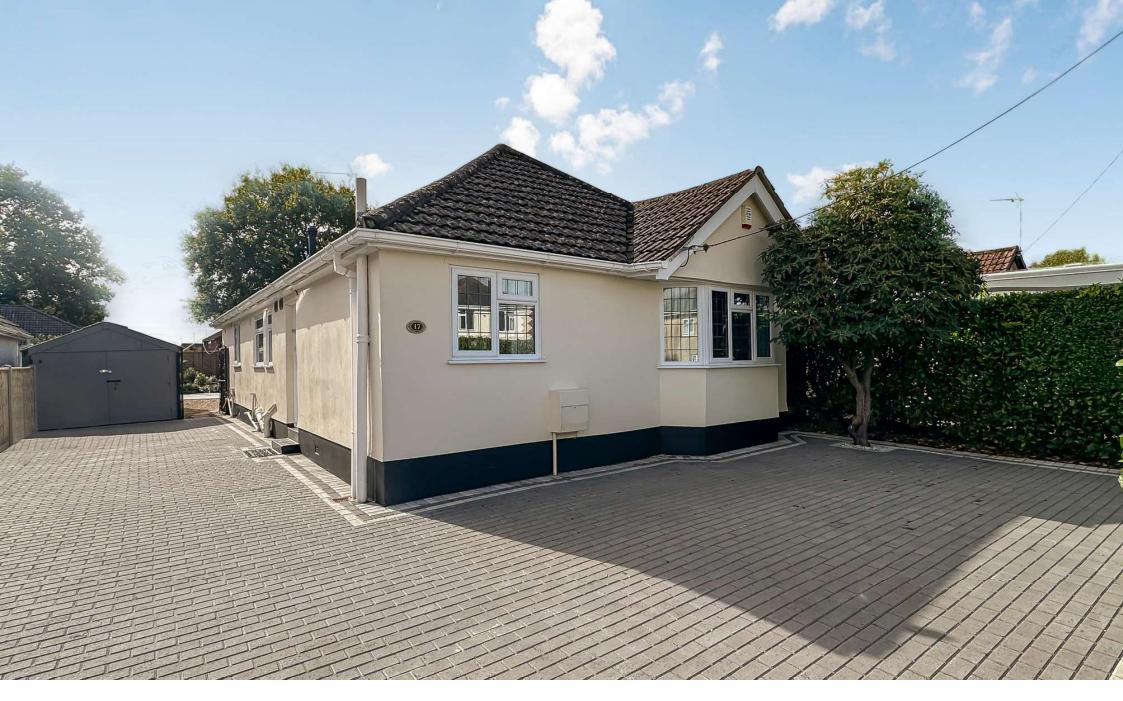

## OFFERS OVER £475,000 FREEHOLD

This immaculate, three double bedroom two bathroom detached bungalow is conveniently located for amenities and woodland walks and features a 13x12ft conservatory which leads to a fabulous south facing garden.

Further benefits include a detached garage and off road parking for multiple vehicles.

Three Double Bedrooms All With Storage Detached Bungalow South Facing Garden Immaculate Throughout Two Bathrooms Kitchen/Diner Large Conservatory Off Road Parking For Multiple Vehicles Detached Garage Close To Amenities