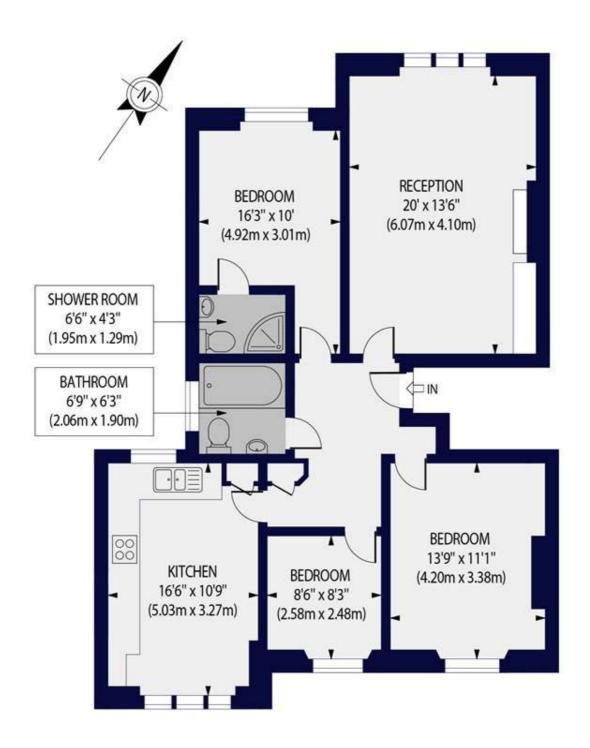

## MARLBOROUGH PLACE, NW8 0PT

Approx. Gross Internal Floor Area 1035 sq ft. / 96.24 sq.m

## SECOND FLOOR

For Illustration Purposes Only - Not To Scale Floor Plan by www.nogaphotostudio.com Ref: No.51292
This floor plan should be used as a general outline for guidance only. Any intending purchaser or lessee should satisfy themselves by inspection, searches, enquiries and full survey as to the correctness of each statement. Any areas, measurements or distances quoted are approximate and should not be used to value a property or be the basis of any sale or let.