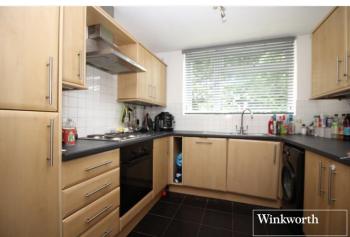

## **DESCRIPTION:**

Offered for sale with an unexpired lease length of in excess of 188 years is this ground floor two double bedroom apartment offering well proportioned accommodation totalling in excess of 700 square feet and a garage en bloc.

## Approximate Gross Internal Area = 68.1 sq m / 733 sq ft Reception Room 4.45 x 4.93 14'7 x 16'2 Bedroom 1 (Approx) 4.02 x 3.66 13'2 x 12'0 Hallway Hallway IN Bedroom 2 2.64 x 3.92 Kitchen 8'8 x 12'10 2.62 x 2.91 8'7 x 9'7