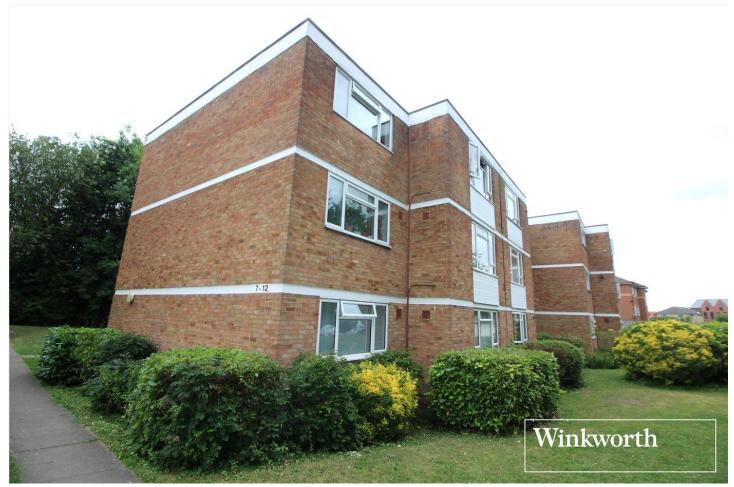

HOLT CLOSE, BOREHAMWOOD, HERTFORDSHIRE, WD6 **£317,500** LEASEHOLD

## A TWO DOUBLE BEDROOM GROUND FLOOR PURPOSE BUILT APARTMENT WITH GARAGE

## **DESCRIPTION:**

Offered for sale with an unexpired lease length of in excess of 188 years is this ground floor two double bedroom apartment offering well proportioned accommodation totalling in excess of 700 square feet and a garage en bloc.

Discreetly positioned in a quiet cu de sac within walking distance of both Elstree Thameslink station and Shenley Road with its plethora of shops and restaurant the property would suit first time buyers, downsizers and investors alike..