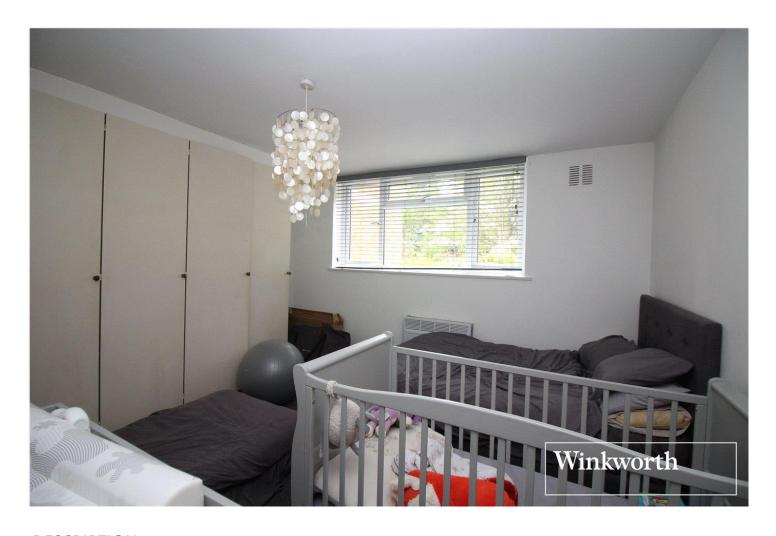

## **DESCRIPTION:**

Offered for sale with an unexpired lease length of in excess of 188 years is this ground floor two double bedroom apartment offering well proportioned accommodation totalling in excess of 700 square feet and a garage en bloc.

## **AT A GLANCE**

- 2 Bedrooms
- Garage En Bloc
- Double Glazed
- 733 Square Feet
- 188 Year Lease

## Approximate Gross Internal Area = 68.1 sq m / 733 sq ft Reception Room 4.45 x 4.93 14'7 x 16'2 Bedroom 1 (Approx) 4.02 x 3.66 13'2 x 12'0 Hallway Hallway IN Bedroom 2 2.64 x 3.92 Kitchen 8'8 x 12'10 2.62 x 2.91 8'7 x 9'7